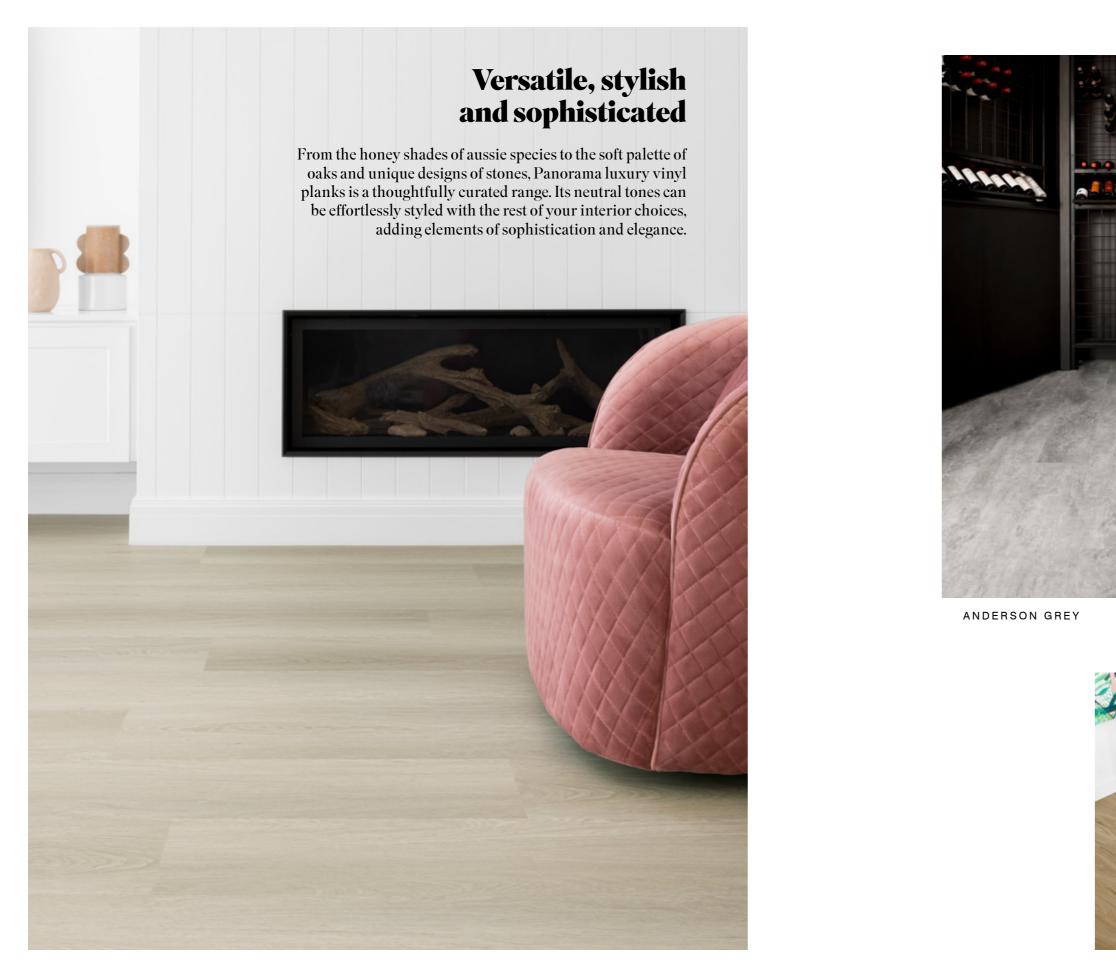

#### **Stones**

Uplift the look of your interiors with Panorama's stone planks. Add natural elegance with a variety of stone designs that strike a perfect balance between colour, form, and texture. From gorgeous terrazzo designs to raw stone finishes in organic shades of grey, let your floors express your style.