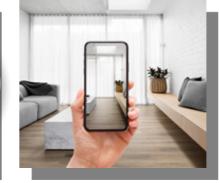

## **Floor Visualiser**

Choosing the right flooring is one of the hardest things to do when renovating or building your home. Lucky for you, Signature's Floor Visualiser lets you instantly picture how our products will look in your space. Scan the QR code to start exploring.

#### STEP 2: Take a photo of your room or choose one of our demo rooms.

STEP 3: Get a realistic view of what the selected floor would look like in that room.

Scan the QR code to find your closest store: