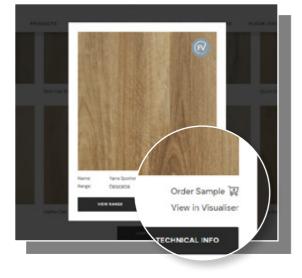

STEP 1: Go to our website and select the products you like.

STEP 3:

Complete your shipping details

and place your order.

#### STEP 2:

On the product page click on the 'Order Sample' to add to your cart.