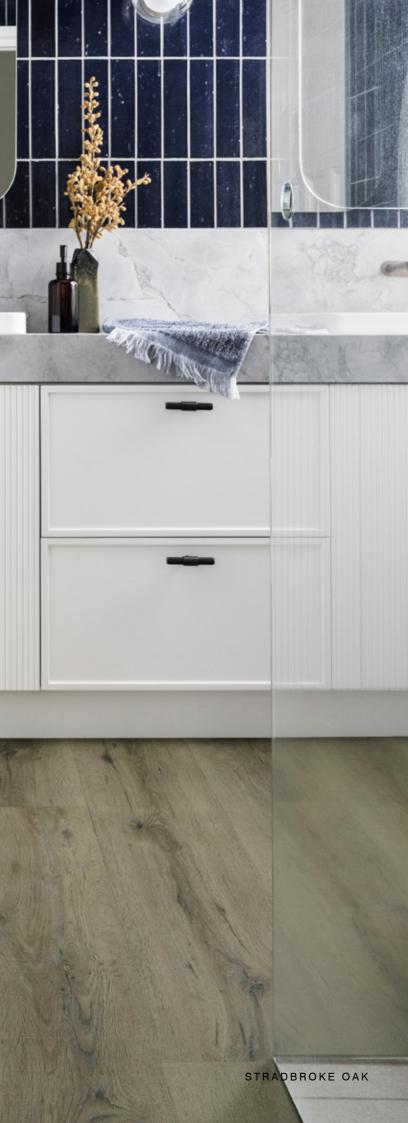

# Install without worry in wet areas

Being waterproof\*, Panorama luxury vinyl planks can be confidently installed in wet areas such as kitchens, bathrooms, laundries, and entryways. They are tested for slip-resistance, providing trusted safety benefits, whilst maintaining an elegant look and durable feel.

| STRADBROKE OAK             | <b>KENT OAK</b>           | WARRINGAL OAK                  | QUINN OAK                  | DAREBIN         | HALIFAX OAK        | KOKODA OAK                                                                                                                                                                                                                  | <b>YARRA SPOTTED GUM</b> |
|----------------------------|---------------------------|--------------------------------|----------------------------|-----------------|--------------------|-----------------------------------------------------------------------------------------------------------------------------------------------------------------------------------------------------------------------------|--------------------------|
| PANORAMA09                 | PANORAMA10                | PANORAMA11                     | PANORAMA12                 | PANORAMA13      | PANORAMA14         | PANORAMA15                                                                                                                                                                                                                  | PANORAMA16               |
| INT SPOTTED GUM<br>Oramai7 | KSIA BLACKBUTT<br>ORAMA18 | <b>CA BLACKBUTT</b><br>ORAMA19 | GUNDY BLACKBUTT<br>Orama20 | IFIC<br>ORAMA21 | TON OAK<br>ORAMA22 | Plank size<br>229 x 1524MM<br>Total thickness<br>4.5MM<br>Wear layer<br>0.55MM<br>Wear layer treatment<br>PUR<br>Pack size<br>7 PCS/BOX (2.44M <sup>2</sup> )<br>Slip rating<br>P2<br>Fire ISO9239.1<br>10KW/M <sup>2</sup> |                          |