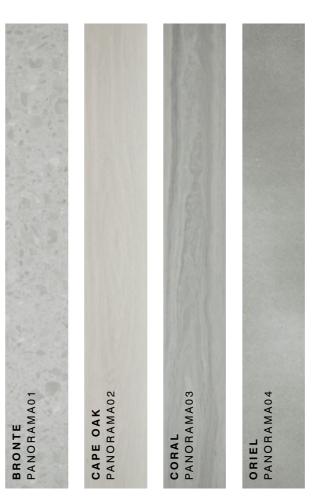

BRONTE

## Oaks

Standing true to oaks' inherent strength and magnificence, Panorama's oak planks effortlessly elevate any flooring with their warm hues and refined grains and knots.

ORIEL

CORAL

Global Green Tag<sup>®</sup> is a certification recognised across Australia, New Zealand and 70 other countries, affirming the flooring you are using is good for you and the environment's health and safety. Panorama, our latest luxury vinyl planks collection is Green Tag<sup>®</sup> certified, which means they have low Volatile Organic Compounds (VOC) levels and zero toxicity.