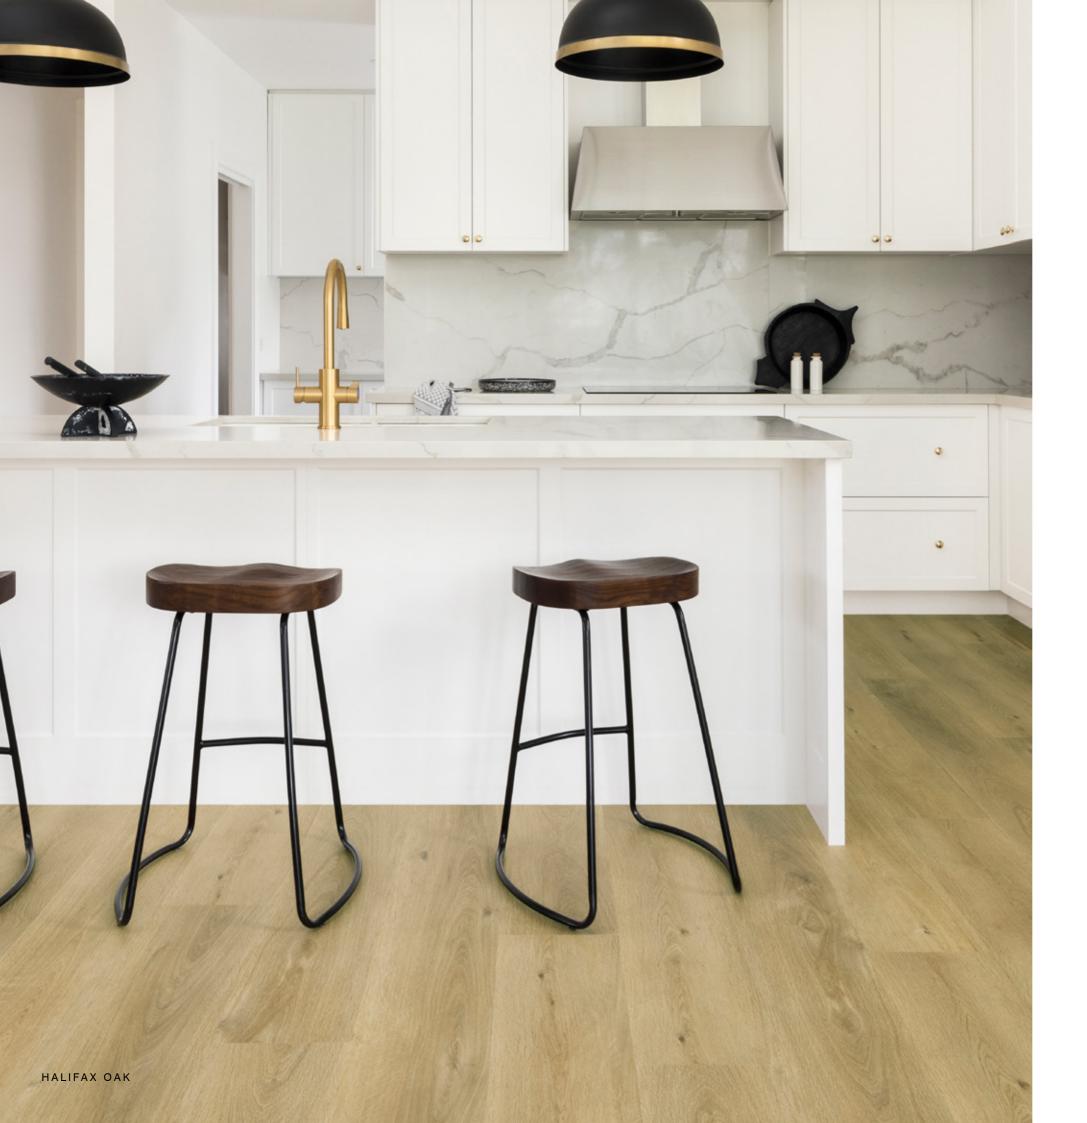

# Install without worry in wet areas

Being waterproof\*, Panorama luxury vinyl planks can be confidently installed in wet areas such as kitchens, bathrooms, laundries, and entryways. They are tested for slip-resistance, providing trusted safety benefits, whilst maintaining an elegant look and durable feel.

### Hardwearing and durable

Panorama luxury vinyl planks hold up well against heavy use with their premium multi-layer construction. Designed with high aesthetic value and hardwearing properties, the flooring strikes a good balance between beauty and endurance with its stain and scratch-resistant traits.