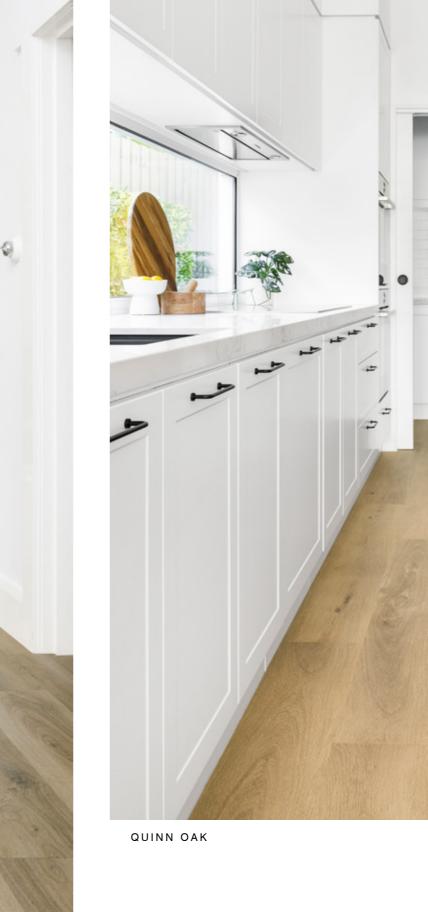

# Install without worry in wet areas

Being waterproof\*, Panorama luxury vinyl planks can be confidently installed in wet areas such as kitchens, bathrooms, laundries, and entryways. They are tested for slip-resistance, providing trusted safety benefits, whilst maintaining an elegant look and durable feel.

# Easy maintenance and family friendly

Create a warm and welcoming space with our Panorama luxury vinyl planks that are ready to endure the everyday traffic of an active family with children and pets.

With a robust top layer that protects from scratches, stains, and spills, all that's required is a quick sweep, vacuum, and mop to keep them looking their best.

| STRADBROKE OAK             | <b>KENT OAK</b>           | WARRINGAL OAK                  | QUINN OAK                  | DAREBIN         | HALIFAX OAK        | KOKODA OAK                                                                                                                                                                                                                  | <b>YARRA SPOTTED GUM</b> |
|----------------------------|---------------------------|--------------------------------|----------------------------|-----------------|--------------------|-----------------------------------------------------------------------------------------------------------------------------------------------------------------------------------------------------------------------------|--------------------------|
| PANORAMA09                 | PANORAMA10                | PANORAMA11                     | PANORAMA12                 | PANORAMA13      | PANORAMA14         | PANORAMA15                                                                                                                                                                                                                  | PANORAMA16               |
| INT SPOTTED GUM<br>Oramai7 | KSIA BLACKBUTT<br>ORAMA18 | <b>CA BLACKBUTT</b><br>ORAMA19 | GUNDY BLACKBUTT<br>Orama20 | IFIC<br>ORAMA21 | TON OAK<br>ORAMA22 | Plank size<br>229 x 1524MM<br>Total thickness<br>4.5MM<br>Wear layer<br>0.55MM<br>Wear layer treatment<br>PUR<br>Pack size<br>7 PCS/BOX (2.44M <sup>2</sup> )<br>Slip rating<br>P2<br>Fire ISO9239.1<br>10KW/M <sup>2</sup> |                          |