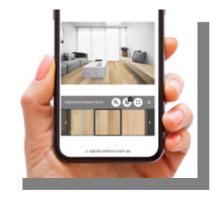

## **Floor Visualiser**

Choosing the right flooring is one of the hardest things to do when renovating or building your home. Lucky for you, Signature's Floor Visualiser lets you instantly picture how our products will look in your space. Scan the QR code to start exploring.

STEP 3: Get a realistic view of what the selected floor would look like in that room.

Scan the QR code to find your closest store: