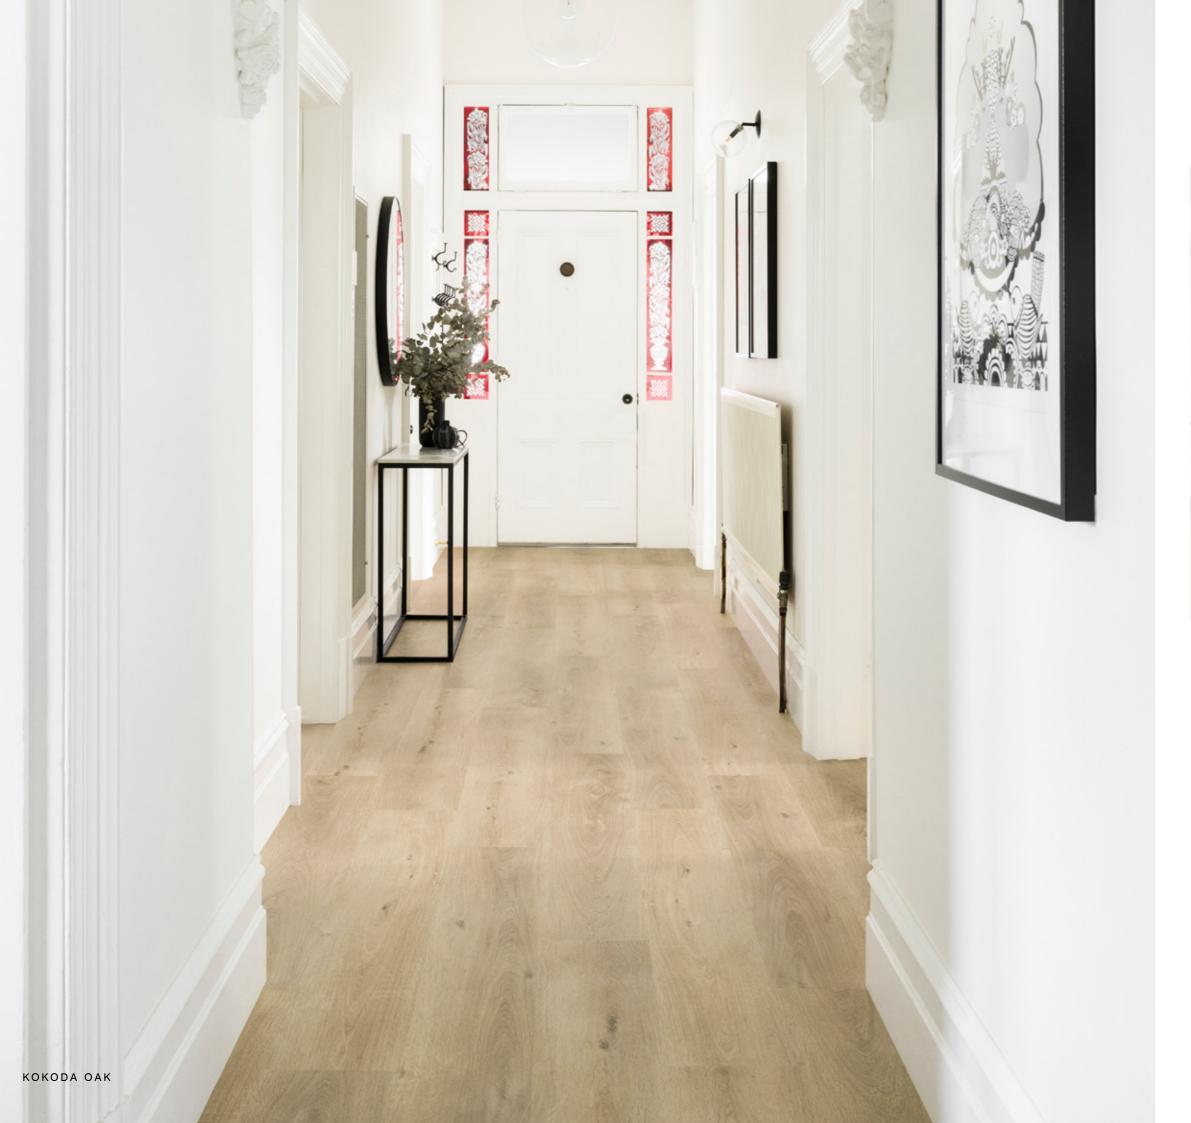

# Install without worry in wet areas

Being waterproof\*, Panorama luxury vinyl planks can be confidently installed in wet areas such as kitchens, bathrooms, laundries, and entryways. They are tested for slip-resistance, providing trusted safety benefits, whilst maintaining an elegant look and durable feel.

| STRADBROKE OAK             | <b>KENT OAK</b>           | WARRINGAL OAK                  | QUINN OAK                  | DAREBIN         | HALIFAX OAK        | KOKODA OAK                                                                                                                                                                                                                  | <b>YARRA SPOTTED GUM</b> |
|----------------------------|---------------------------|--------------------------------|----------------------------|-----------------|--------------------|-----------------------------------------------------------------------------------------------------------------------------------------------------------------------------------------------------------------------------|--------------------------|
| PANORAMA09                 | PANORAMA10                | PANORAMA11                     | PANORAMA12                 | PANORAMA13      | PANORAMA14         | PANORAMA15                                                                                                                                                                                                                  | PANORAMA16               |
| INT SPOTTED GUM<br>Oramai7 | KSIA BLACKBUTT<br>ORAMA18 | <b>CA BLACKBUTT</b><br>ORAMA19 | GUNDY BLACKBUTT<br>Orama20 | IFIC<br>ORAMA21 | TON OAK<br>ORAMA22 | Plank size<br>229 x 1524MM<br>Total thickness<br>4.5MM<br>Wear layer<br>0.55MM<br>Wear layer treatment<br>PUR<br>Pack size<br>7 PCS/BOX (2.44M <sup>2</sup> )<br>Slip rating<br>P2<br>Fire ISO9239.1<br>10KW/M <sup>2</sup> |                          |