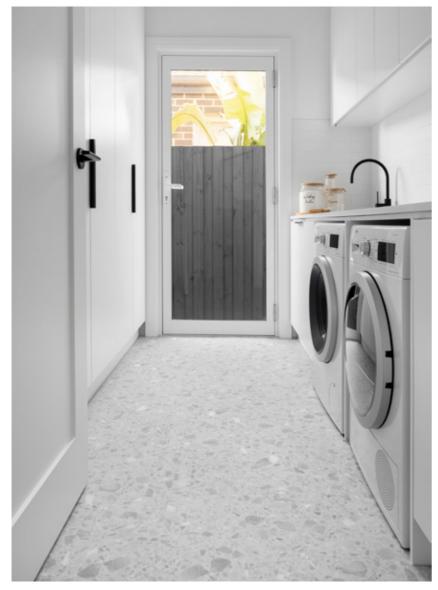

# Install without worry in wet areas

Being waterproof\*, Panorama luxury vinyl planks can be confidently installed in wet areas such as kitchens, bathrooms, laundries, and entryways. They are tested for slip-resistance, providing trusted safety benefits, whilst maintaining an elegant look and durable feel.

#### **Stones**

Uplift the look of your interiors with Panorama's stone planks. Add natural elegance with a variety of stone designs that strike a perfect balance between colour, form, and texture. From gorgeous terrazzo designs to raw stone finishes in organic shades of grey, let your floors express your style.