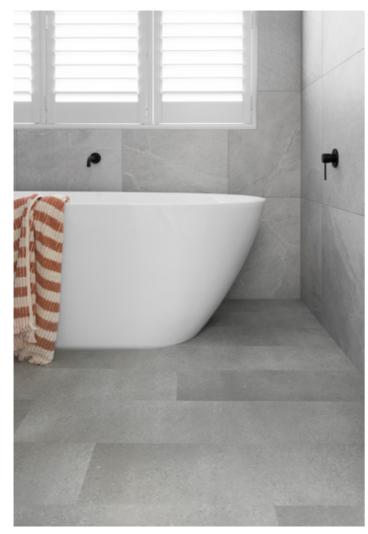

# Install without worry in wet areas

Being waterproof\*, Panorama luxury vinyl planks can be confidently installed in wet areas such as kitchens, bathrooms, laundries, and entryways. They are tested for slip-resistance, providing trusted safety benefits, whilst maintaining an elegant look and durable feel.

#### **Stones**

Uplift the look of your interiors with Panorama's stone planks. Add natural elegance with a variety of stone designs that strike a perfect balance between colour, form, and texture. From gorgeous terrazzo designs to raw stone finishes in organic shades of grey, let your floors express your style.