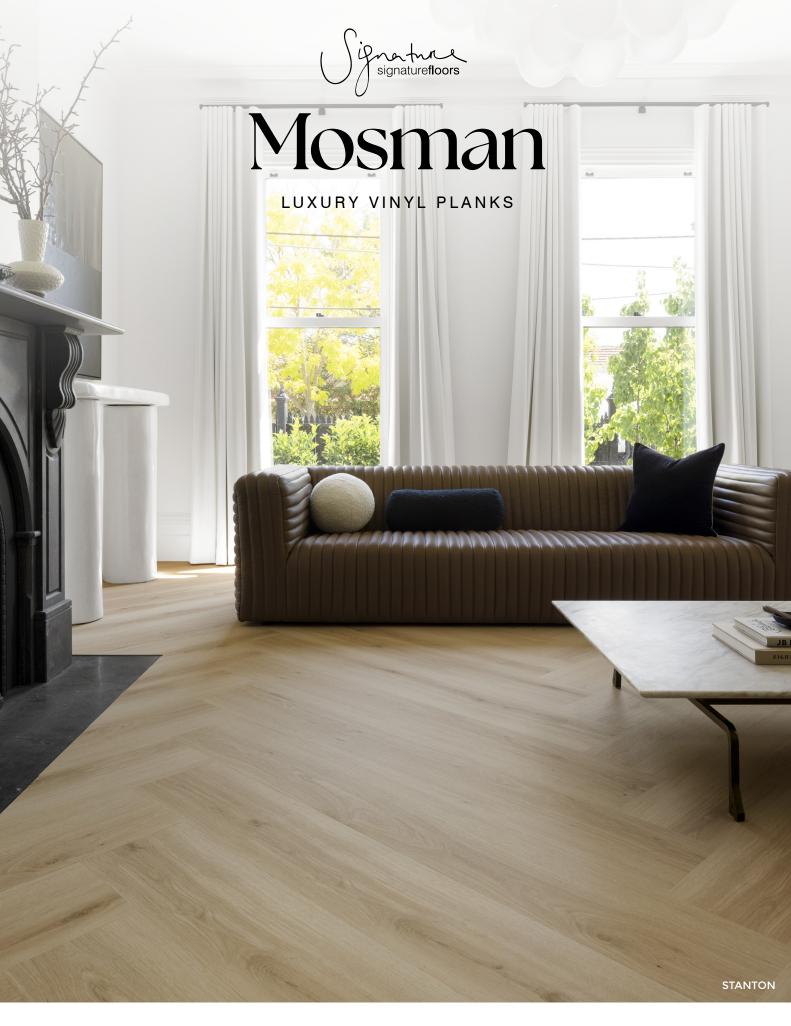

## **Technical specifications**

Plank size **Total thickness** Wear layer Wear layer treatment Slip resistance Fire rating ISO 9239.1 **Underfloor heating** Planks per box Installation method Warranty

228 x 1524mm 4.50mm 0.50mm Matte finish PU P3 9.8kW/m<sup>2</sup> Suitable for water based systems 7 pcs/box (2.44m<sup>2</sup>) Stick 25 Year Residential, 15 Year Commercial

Archer MOSMANLVT010

Rickard MOSMANLVT050

Oswald MOSMANLVT090 Hordern MOSMANLVT100

Carrington

Stanton

MOSMANLVT060

MOSMANLVT020

under floor heating scratch resistant

fire resistant

Harnett

Pindari

MOSMANLVT030

MOSMANLVT070

wet mop

Milton

Warringah

MOSMANLVT080

MOSMANLVT040

1800 150 554 signaturefloors.com.au

Terms & Conditions: Due to variances in printed materials, product images shown may differ slightly from the actual product. For a true reflection of the product, we recommend visiting one of our friendly stockists. Specifications are subject to manufacturing tolerances and may be changed without prior notice. Dye lots may vary in colour from sample and between production lots. All product purchases are subject to Signature Floorcoverings Standard Terms & Conditions of Sale. Please refer to our Installation Guideline, Maintenance Manual and Warranty Document for further clarification.