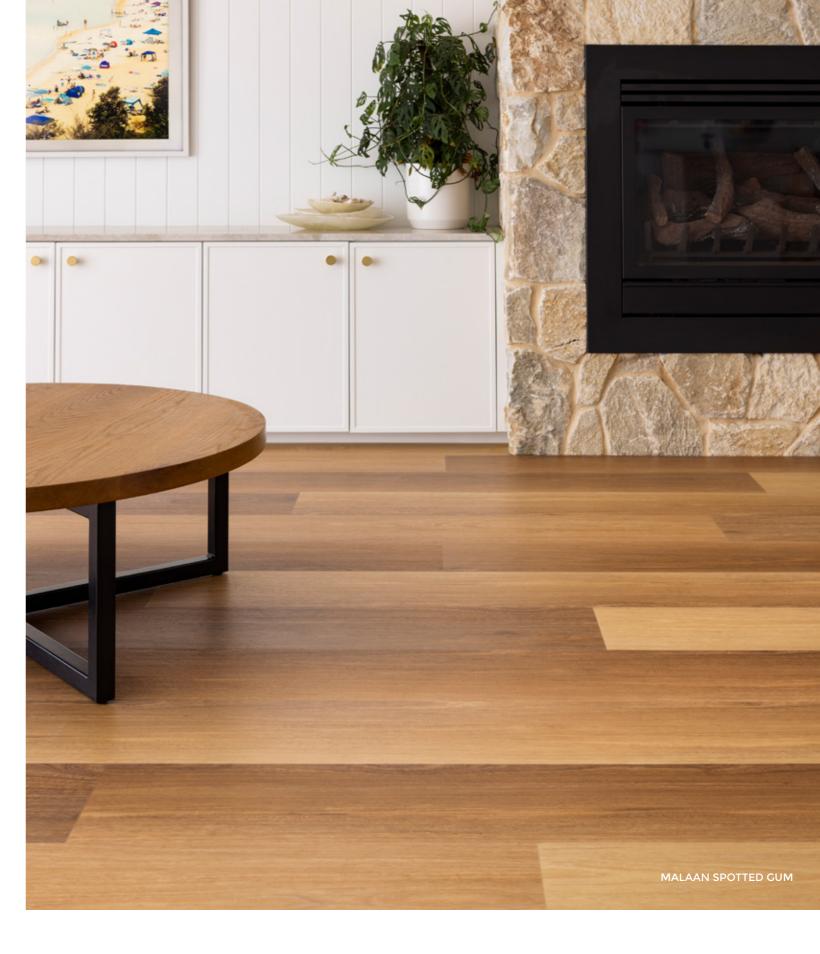

### All natural true to life timber designs.

MALAAN SPOTTED GUM CONTAINS A SELECTION OF SHADE VARIETIES DESCRIBED AS 'WOODMIX', RESULTING IN A UNIQUE MULTI-SHADE PLANK DESIGN.

3