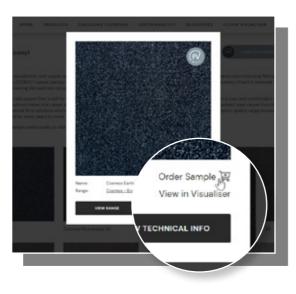

## Free sample service

When it comes to choosing your flooring, you want to make an informed decision. Touch and feel the actual product with our free sample service. Order up to 3 free floor samples to be sure of what will suit your interiors. Follow our quick and easy steps.

#### STEP 2:

On the product page click on the 'Order Sample' to add to your cart.

STEP 4: Receive your samples in the post in approximately two business days.