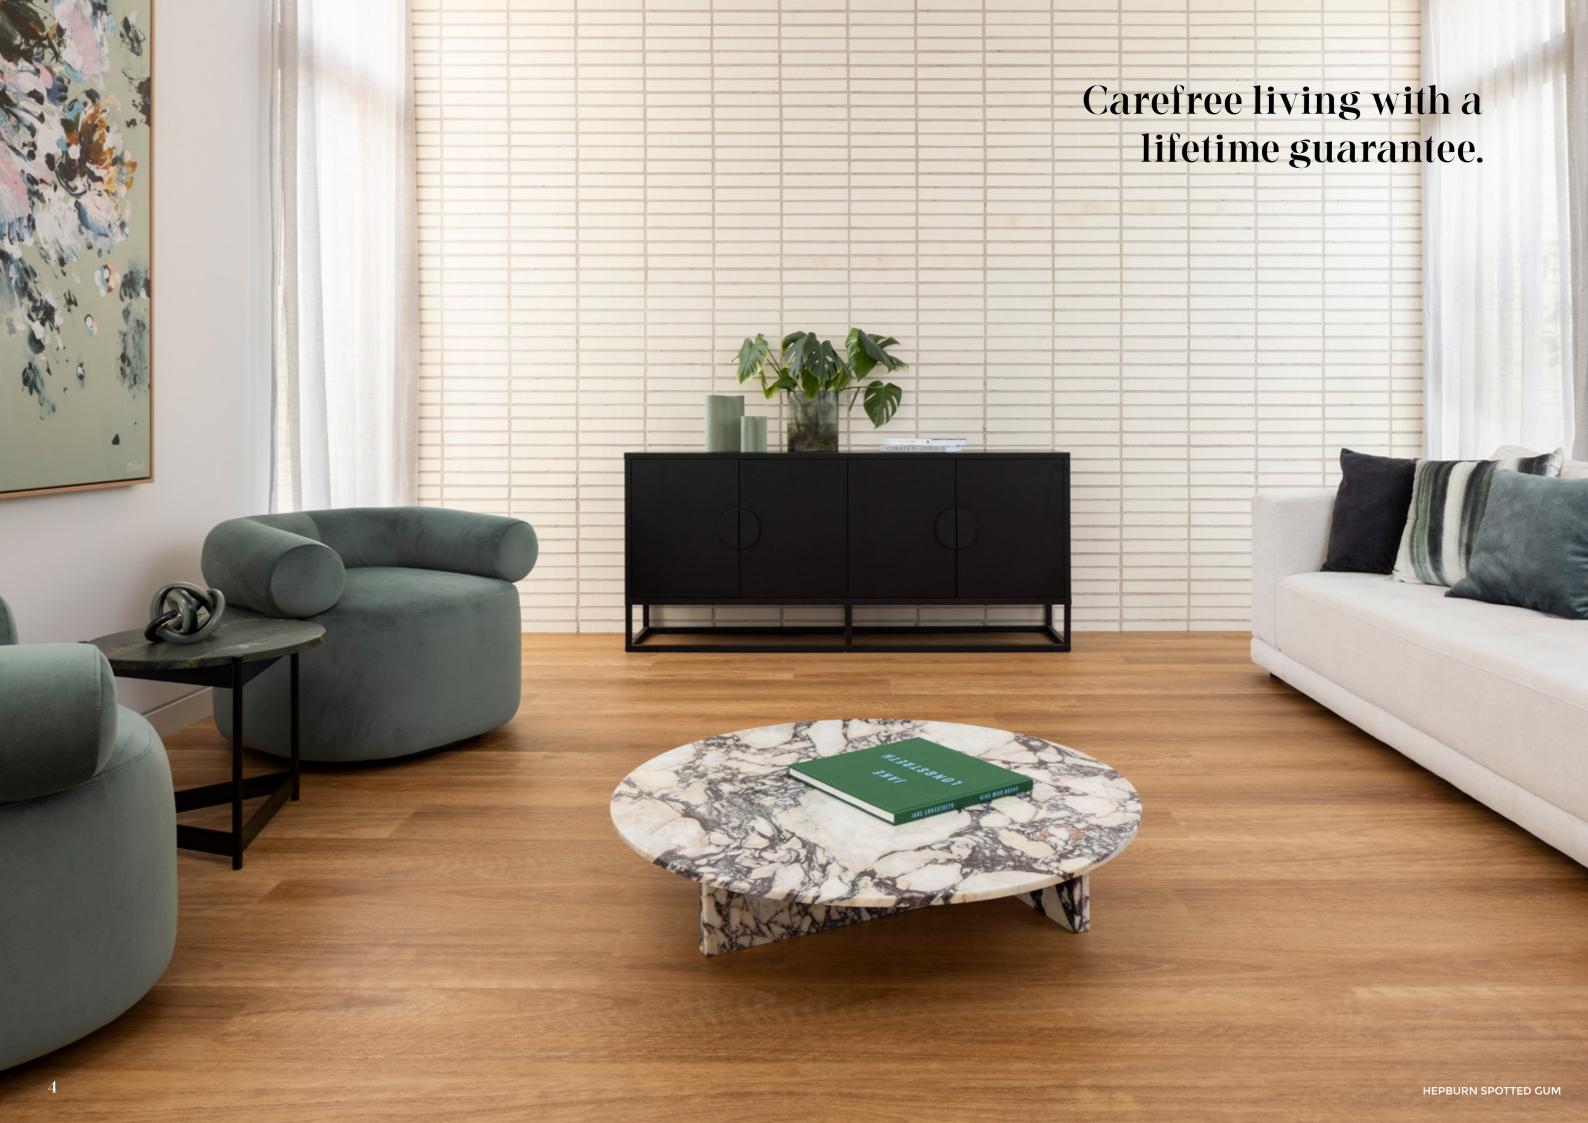

## Extensive range of colours

Munro Tasmanian Oak DAY001

Hepburn Spotted Gum DAY002

Stranhope Oak DAY003

Stanley Oak DAY008

stain resistant

anti bacterial

Nash Oak