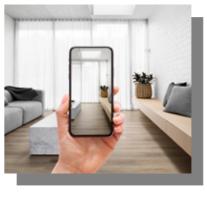

## Floor Visualiser

Choosing the right flooring is one of the hardest things to do when renovating or building your home. Lucky for you, Signature's Floor Visualiser lets you instantly picture how our products will look in your space. Scan the QR code to start exploring.

#### STEP 2:

Take a photo of your room or choose one of our demo rooms.