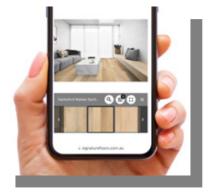

## Floor Visualiser

Choosing the right flooring is one of the hardest things to do when renovating or building your home. Lucky for you, Signature's Floor Visualiser lets you instantly picture how our products will look in your space. Scan the QR code to start exploring.

#### STEP 3:

Get a realistic view of what the selected floor would look like in that room.

12 13