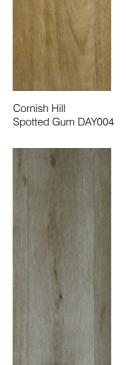

### All natural true to life timber designs.

MALAAN SPOTTED GUM CONTAINS A SELECTION OF SHADE VARIETIES DESCRIBED AS 'WOODMIX', RESULTING IN A UNIQUE MULTI-SHADE PLANK DESIGN.

3

DAY010

Malaan Spotted Gum

DAY005 \*WOODMIX

Orford Oak

DAY006

Plank size **Total thickness** Wear layer Slip resistance

Musk Vale Oak

DAY009