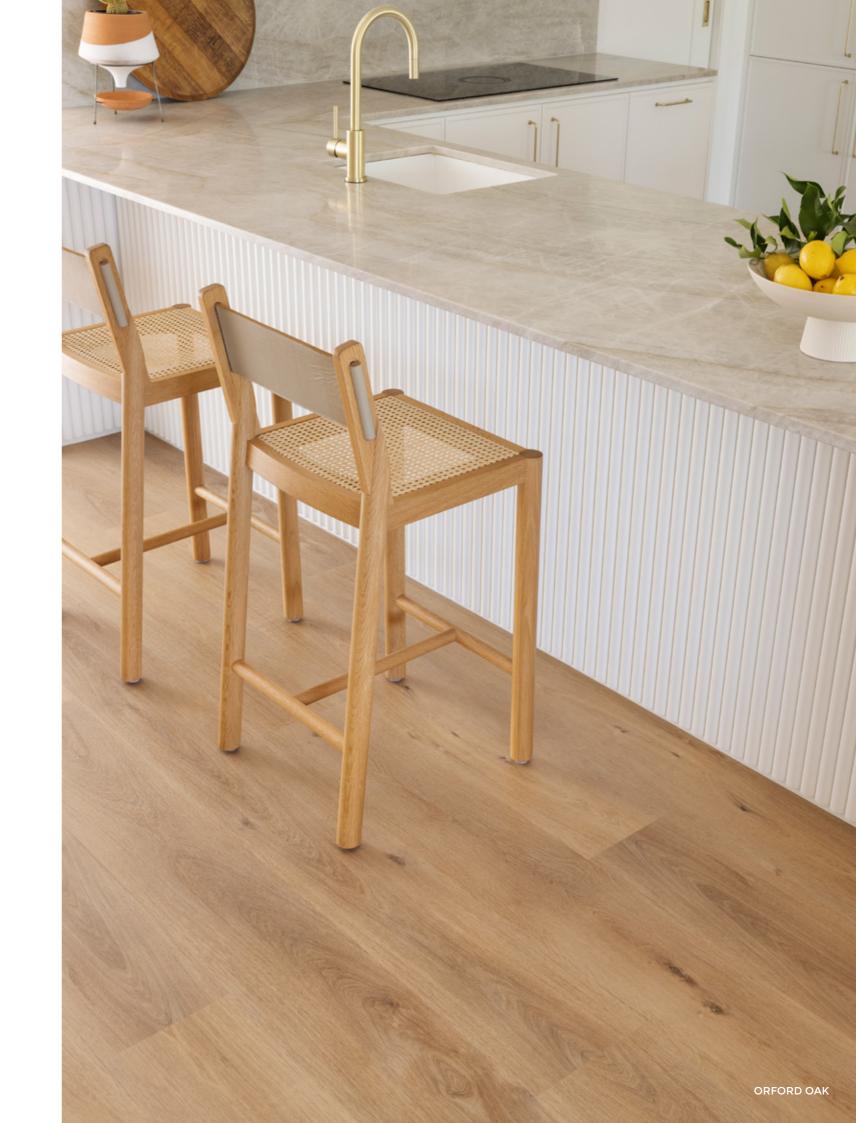

DAY010

Malaan Spotted Gum

DAY005 \*WOODMIX

Orford Oak

DAY006

Plank size **Total thickness** Wear layer Slip resistance

Musk Vale Oak

DAY009