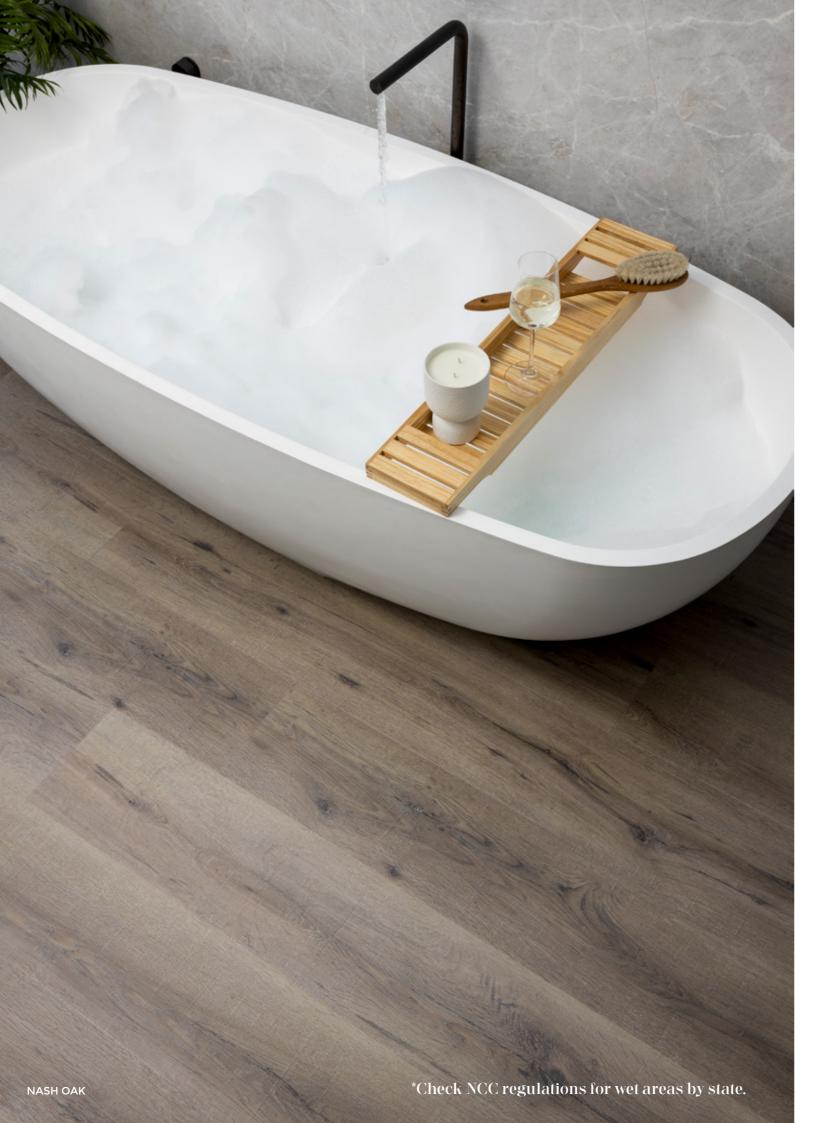

## Rejuvenate with a splash - indoors and outdoors!

COMBINE LUXURY WITH FUNCTIONALITY. YOU CAN RELY ON DAYLESFORD'S WATERPROOF\* LUXURY VINYL PLANKS AND STAY SAFE WITH TESTED SLIP RESISTANCE, EVEN IN WET AREAS.

## Easy entertaining.

DON'T WORRY ABOUT SPILLS AND ACCIDENTS, DAYLESFORD'S HARD-WEARING CERAMIC COATING ENSURES HEAVY DUTY DURABILITY PLUS STAIN, SPILL AND SCRATCH RESISTANCE.
CLEAN UP IS A BREEZE WITH A QUICK MOP OR SWEEP.

## Extensive range of colours

Munro Tasmanian Oak DAY001

Hepburn Spotted Gum DAY002

Stranhope Oak DAY003

Stanley Oak DAY008

stain resistant

anti bacterial

Nash Oak

DAY010

Malaan Spotted Gum

DAY005 \*WOODMIX

Orford Oak

DAY006

Plank size **Total thickness** Wear layer Slip resistance

Musk Vale Oak

DAY009

228 x 1828mm 5.00mm 0.55mm Wear layer treatment UV treated ceramic coating