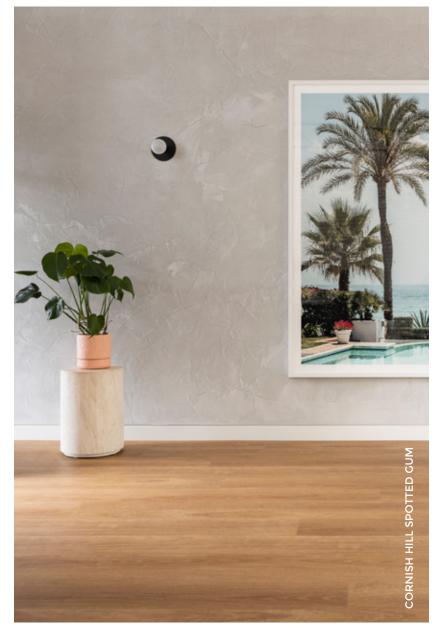

### All natural true to life timber designs.

MALAAN SPOTTED GUM CONTAINS A SELECTION OF SHADE VARIETIES DESCRIBED AS 'WOODMIX', RESULTING IN A UNIQUE MULTI-SHADE PLANK DESIGN.

3