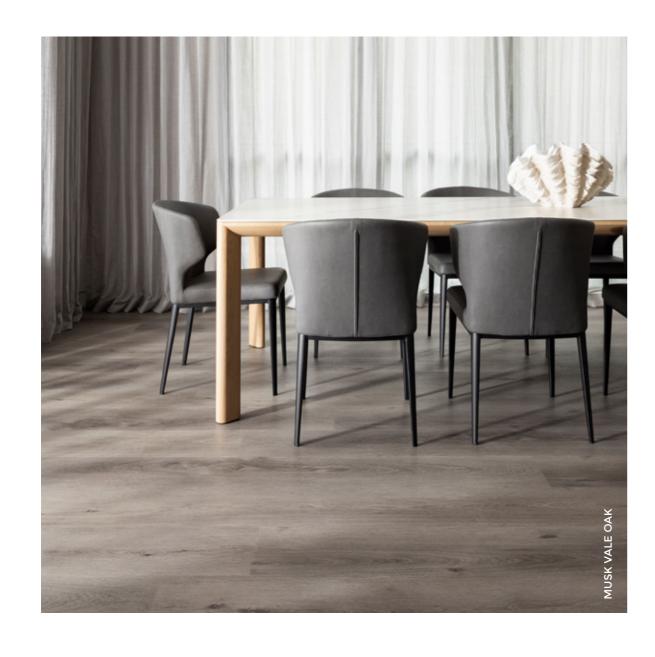

## Bask in the warmth of filtered sunshine.

ENJOY THE PLAY OF LIGHT ACROSS
YOUR FLOOR, HIGHLIGHTING THE
BEAUTIFUL KNOTS AND GRAINS OF
NATURAL TIMBER DESIGNS. EVERYDAY
LUXURY TO RELAX IN AND REGAIN
YOUR SENSE OF SELF.

DAY010

Malaan Spotted Gum

DAY005 \*WOODMIX

Orford Oak

DAY006

Plank size **Total thickness** Wear layer Slip resistance

Musk Vale Oak

DAY009