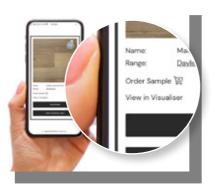

## Free sample service

When it comes to choosing your flooring, you want to make an informed decision. Touch and feel the actual product with our free sample service. Order up to 3 free floor samples to be sure of what will suit your interiors. Follow our quick and easy steps.

#### STEP 1:

Go to our website and select the products you like.

STEP 3: Complete your shipping details and place your order.

#### STEP 2:

On the product page click on the 'Order Sample' to add to your cart.

STEP 4: Receive your samples in the post in approximately two business days.