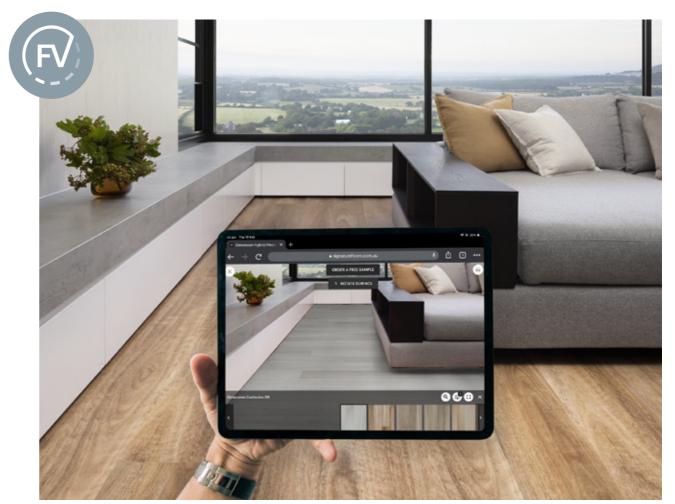

## Floor Visualiser

Choosing the right flooring is one of the hardest things to do when renovating or building your home. Lucky for you, Signature's Floor Visualiser lets you instantly picture how our products will look in your space. Scan the QR code to start exploring.

STEP 1:

Select the desired flooring on our website and click on View in Visualiser.

#### STEP 2:

Take a photo of your room or choose one of our demo rooms.

#### STEP 3:

Get a realistic view of what the selected floor would look like in that room.

12 13