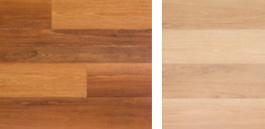

### Oaks

Featuring the natural grain and texture of oak varieties, the Castlemaine Oaks collection is a truly outstanding floor. The Oaks collection features 'woodmix' multi-shade technology providing a natural appearing floor with all the benefits that come with Vinyl Planks.

Breeze Oak\* CAS642107

Ebony Oak\* CAS642112

Earl Oak CAS123812

Ice Oak CAS1313110

Swiss Oak\* CAS642109

#### \*WOODMIX

**Plank size:** 229 x 1524mm

**Thickness:** 4.5mm **Wear Layer:** 0.50mm