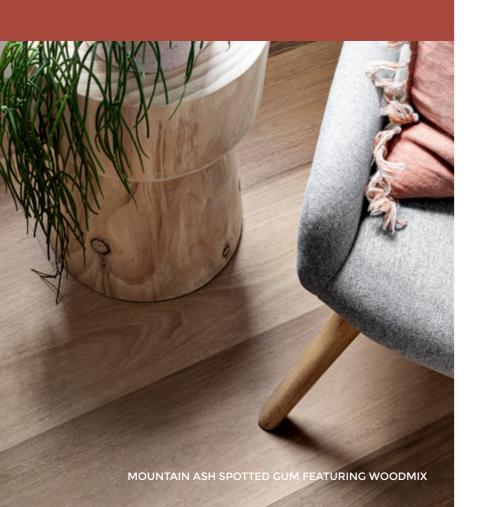

#### Multi-Shade Planks

Woodmix describes the selection of all the shade varieties in a range, resulting in a multi-shade plank floor. Each box has a random selection of woodmix planks which can be subtle differences between planks or more contrasting depending on the range.

## **Aussie Species**

Inspired by the beautiful and varied landscapes of Australia, Castlemaine features four rich and deeply coloured and unique Aussie species. The spotted gum varieties feature multi-shade planks which we describe as 'woodmix' resulting in a realistic Vinyl Plank floor.

Coolabah Spotted Gum\* CAS76804

Manna Gum\* CAS76812

Mountain Ash Spotted Gum\*
CAS76813

Stringybark Spotted Gum\*
CAS76802

\*WOODMIX

Plank size: 229 x 1524mm

4.5mm Thickness: **Wear Layer:** 0.50mm