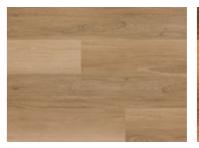

### Oaks

Featuring the natural grain and texture of oak varieties, the Castlemaine Oaks collection is a truly outstanding floor. The Oaks collection features 'woodmix' multi-shade technology providing a natural appearing floor with all the benefits that come with Vinyl Planks.

Breeze Oak\* CAS642107

Ebony Oak\* CAS642112

Earl Oak CAS123812

Ice Oak CAS1313110

Swiss Oak\* CAS642109

#### \*WOODMIX

**Plank size:** 229 x 1524mm

**Thickness:** 4.5mm **Wear Layer:** 0.50mm