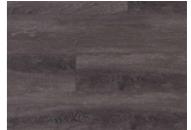

## **Aussie Species**

Inspired by the beautiful and varied landscapes of Australia, Castlemaine features four rich and deeply coloured and unique Aussie species. The spotted gum varieties feature multi-shade planks which we describe as 'woodmix' resulting in a realistic Vinyl Plank floor.

Coolabah Spotted Gum\* CAS76804

Manna Gum\* CAS76812

Mountain Ash Spotted Gum\*
CAS76813

Stringybark Spotted Gum\*
CAS76802

\*WOODMIX

Plank size: 229 x 1524mm

4.5mm Thickness: **Wear Layer:** 0.50mm