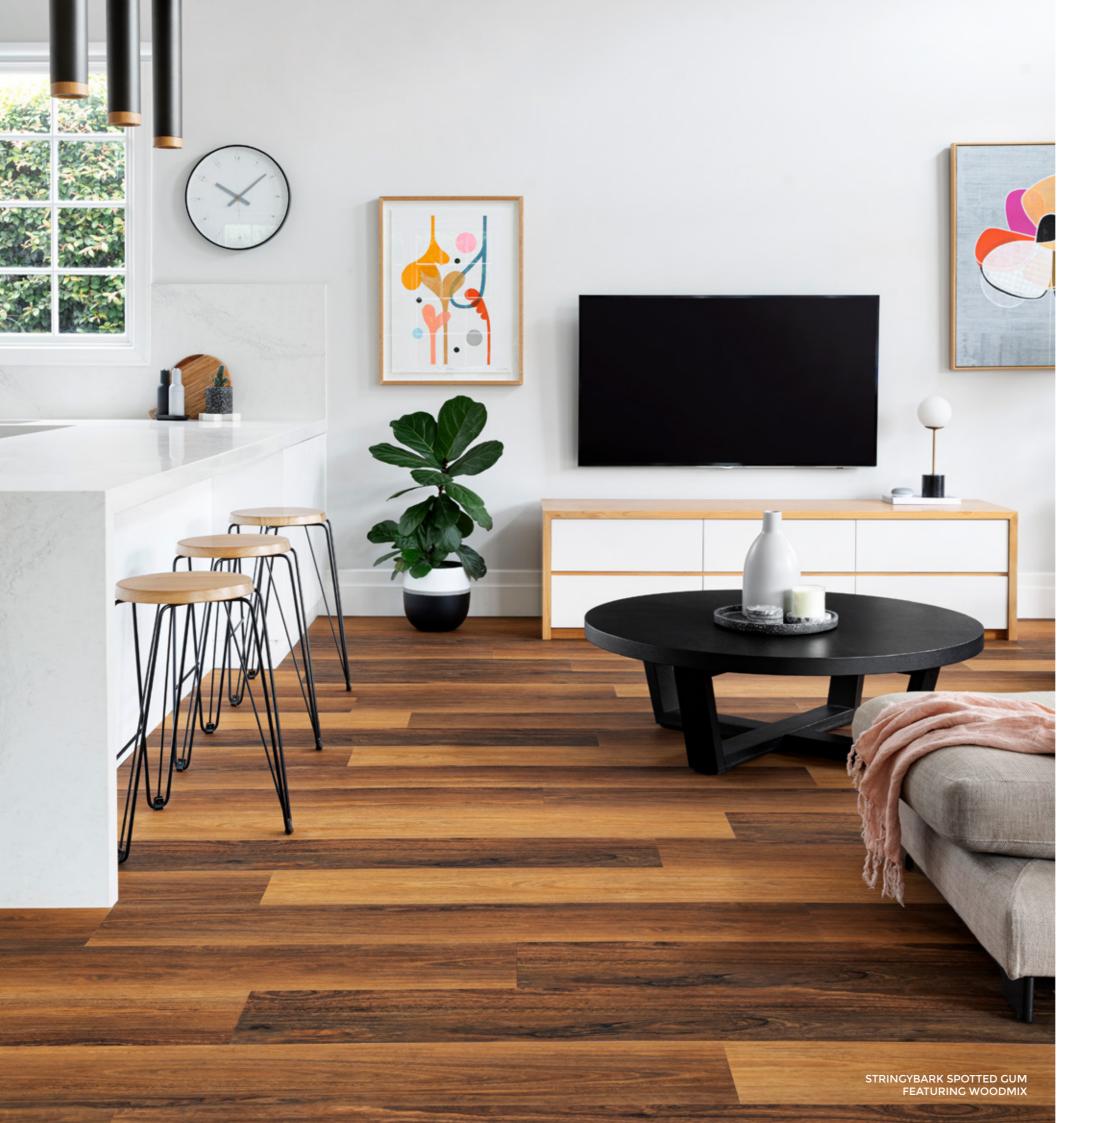

# Castlemaine

Vinyl Planks

WATER PROOF
EASY MAINTENANCE
ULTRA DURABLE
ANTI ALLERGY
PET FRIENDLY
FAMILY PROOF

CREATE A LASTING

IMPRESSION WITH

CASTLEMAINE

**VINYL PLANKS** 

A BEAUTIFULLY ENGINEERED FLOORING SOLUTION FOR THE ENTIRE FAMILY.

100% WATERPROOF AND SCRATCH RESISTANT, TRULY A STRESS FREE FLOORING SOLUTION FOR YOUR HOME.

## **Aussie Species**

Inspired by the beautiful and varied landscapes of Australia, Castlemaine features four rich and deeply coloured and unique Aussie species. The spotted gum varieties feature multi-shade planks which we describe as 'woodmix' resulting in a realistic Vinyl Plank floor.

Coolabah Spotted Gum\* CAS76804

Manna Gum\* CAS76812

Mountain Ash Spotted Gum\*
CAS76813

Stringybark Spotted Gum\*
CAS76802

\*WOODMIX

Plank size: 229 x 1524mm

4.5mm Thickness: **Wear Layer:** 0.50mm