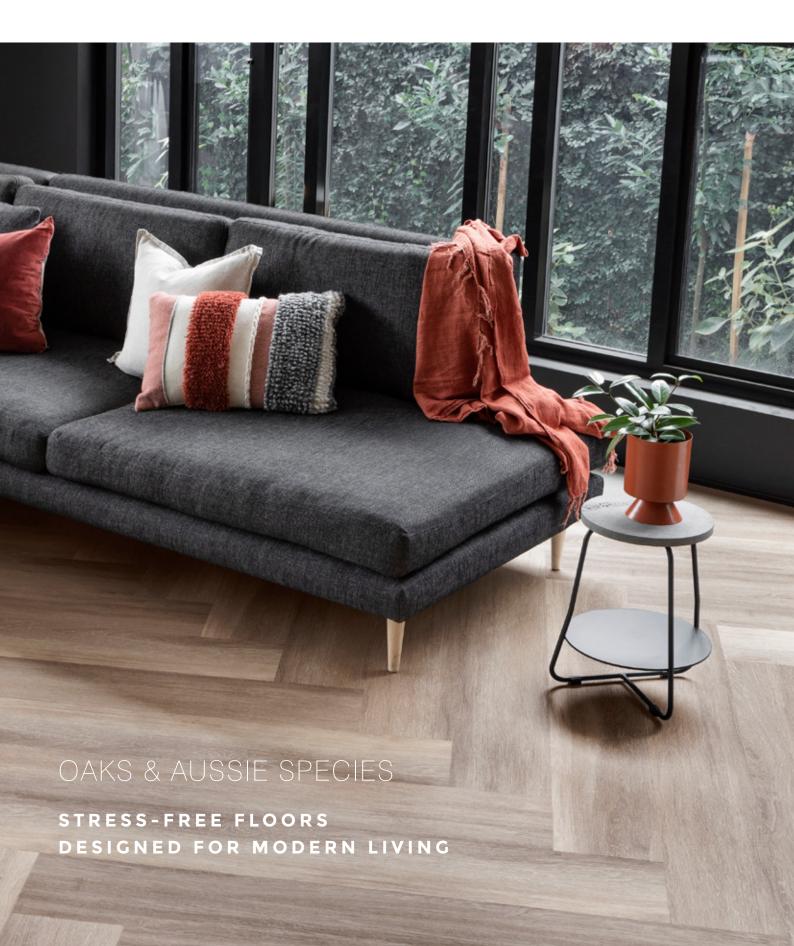

# Castlemaine

Vinyl Planks

WATER PROOF
EASY MAINTENANCE
ULTRA DURABLE
ANTI ALLERGY
PET FRIENDLY
FAMILY PROOF

CREATE A LASTING

IMPRESSION WITH

CASTLEMAINE

**VINYL PLANKS** 

A BEAUTIFULLY ENGINEERED FLOORING SOLUTION FOR THE ENTIRE FAMILY.

100% WATERPROOF AND SCRATCH RESISTANT, TRULY A STRESS FREE FLOORING SOLUTION FOR YOUR HOME.

## **Aussie Species**

Inspired by the beautiful and varied landscapes of Australia, Castlemaine features four rich and deeply coloured and unique Aussie species. The spotted gum varieties feature multi-shade planks which we describe as 'woodmix' resulting in a realistic Vinyl Plank floor.

### Oaks

Featuring the natural grain and texture of oak varieties, the Castlemaine Oaks collection is a truly outstanding floor. The Oaks collection features 'woodmix' multi-shade technology providing a natural appearing floor with all the benefits that come with Vinyl Planks.