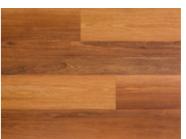

#### Multi-Shade Planks

Woodmix describes the selection of all the shade varieties in a range, resulting in a multi-shade plank floor. Each box has a random selection of woodmix planks which can be subtle differences between planks or more contrasting depending on the range.

## **Aussie Species**

Inspired by the beautiful and varied landscapes of Australia, Castlemaine features four rich and deeply coloured and unique Aussie species. The spotted gum varieties feature multi-shade planks which we describe as 'woodmix' resulting in a realistic Vinyl Plank floor.

Coolabah Spotted Gum\* CAS76804

Manna Gum\* CAS76812

Mountain Ash Spotted Gum\*
CAS76813

Stringybark Spotted Gum\*
CAS76802

\*WOODMIX

Plank size: 229 x 1524mm

4.5mm Thickness: **Wear Layer:** 0.50mm