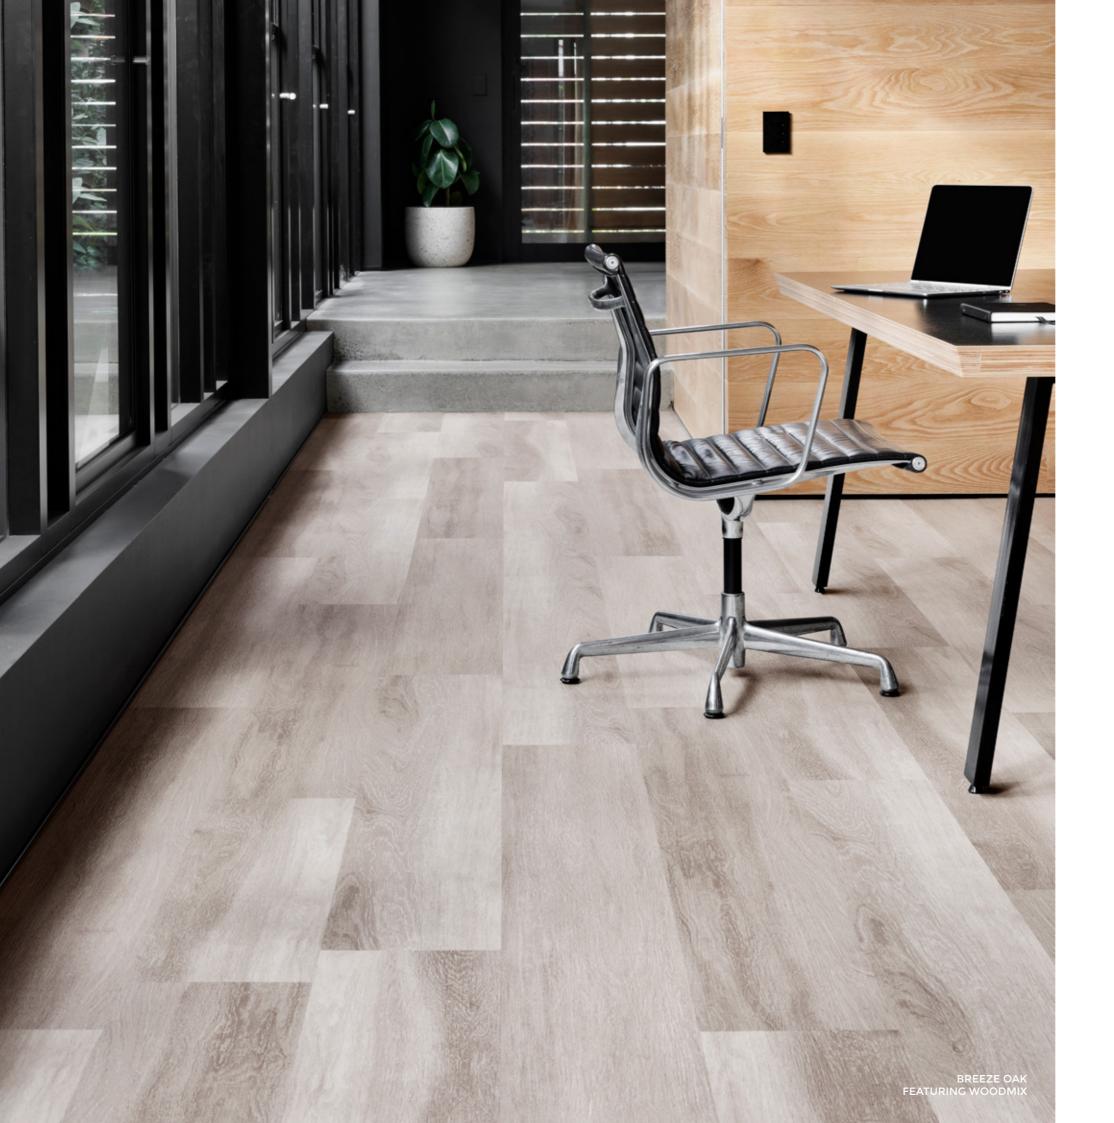

### Oaks

Featuring the natural grain and texture of oak varieties, the Castlemaine Oaks collection is a truly outstanding floor. The Oaks collection features 'woodmix' multi-shade technology providing a natural appearing floor with all the benefits that come with Vinyl Planks.

Breeze Oak\* CAS642107

Ebony Oak\* CAS642112

Earl Oak CAS123812

Ice Oak CAS1313110

Swiss Oak\* CAS642109