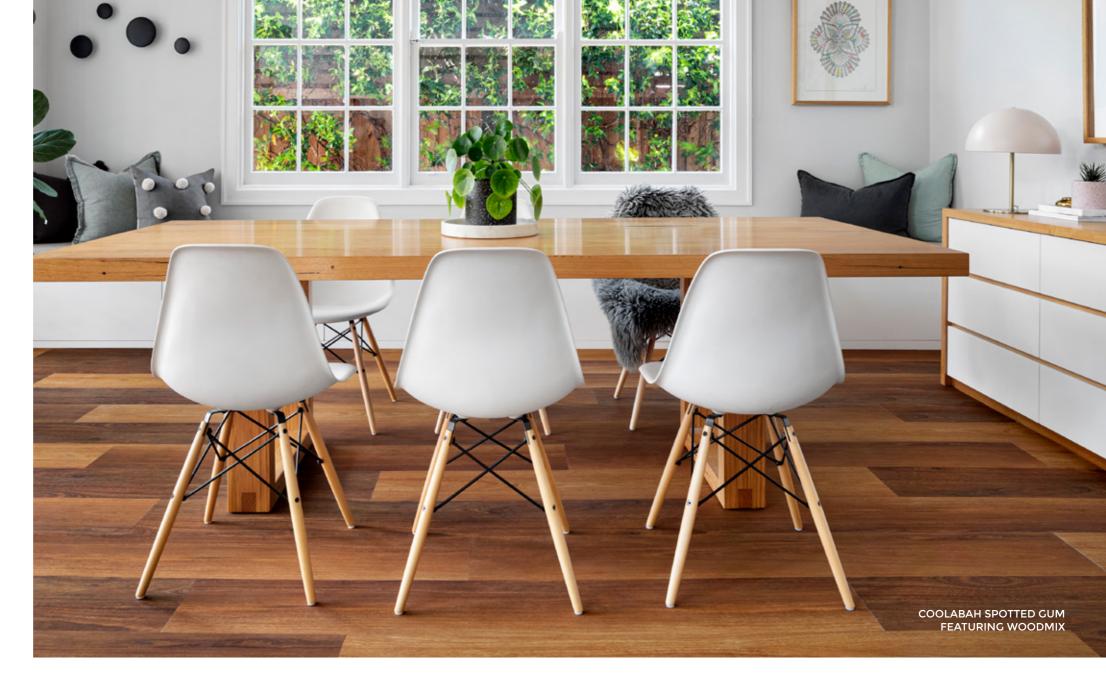

#### Multi-Shade Planks

Woodmix describes the selection of all the shade varieties in a range, resulting in a multi-shade plank floor. Each box has a random selection of woodmix planks which can be subtle differences between planks or more contrasting depending on the range.

## **Aussie Species**

Inspired by the beautiful and varied landscapes of Australia, Castlemaine features four rich and deeply coloured and unique Aussie species. The spotted gum varieties feature multi-shade planks which we describe as 'woodmix' resulting in a realistic Vinyl Plank floor.

Coolabah Spotted Gum\* CAS76804

Manna Gum\* CAS76812

Mountain Ash Spotted Gum\*
CAS76813

Stringybark Spotted Gum\*
CAS76802

\*WOODMIX

Plank size: 229 x 1524mm

4.5mm Thickness: **Wear Layer:** 0.50mm