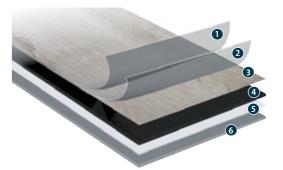

#### **PREMIUM 6 LAYER CONSTRUCTION**

- Quartz Enhanced Urethane
   Wear Resistant Overlay

- Decor Layer
   Vinyl Core
- 5. Fibreglass
- 6. Vinyl Backing with anti-slip backing texture