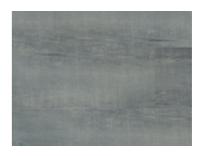

## **Aussie Species**

Inspired by the beautiful and varied landscapes of Australia, Castlemaine features four rich and deeply coloured and unique Aussie species. The spotted gum varieties feature multi-shade planks which we describe as 'woodmix' resulting in a realistic Vinyl Plank floor.

Coolabah Spotted Gum\* CAS76804

Manna Gum\* CAS76812

Mountain Ash Spotted Gum\*
CAS76813

Stringybark Spotted Gum\*
CAS76802

\*WOODMIX

Plank size: 229 x 1524mm

4.5mm Thickness: **Wear Layer:** 0.50mm