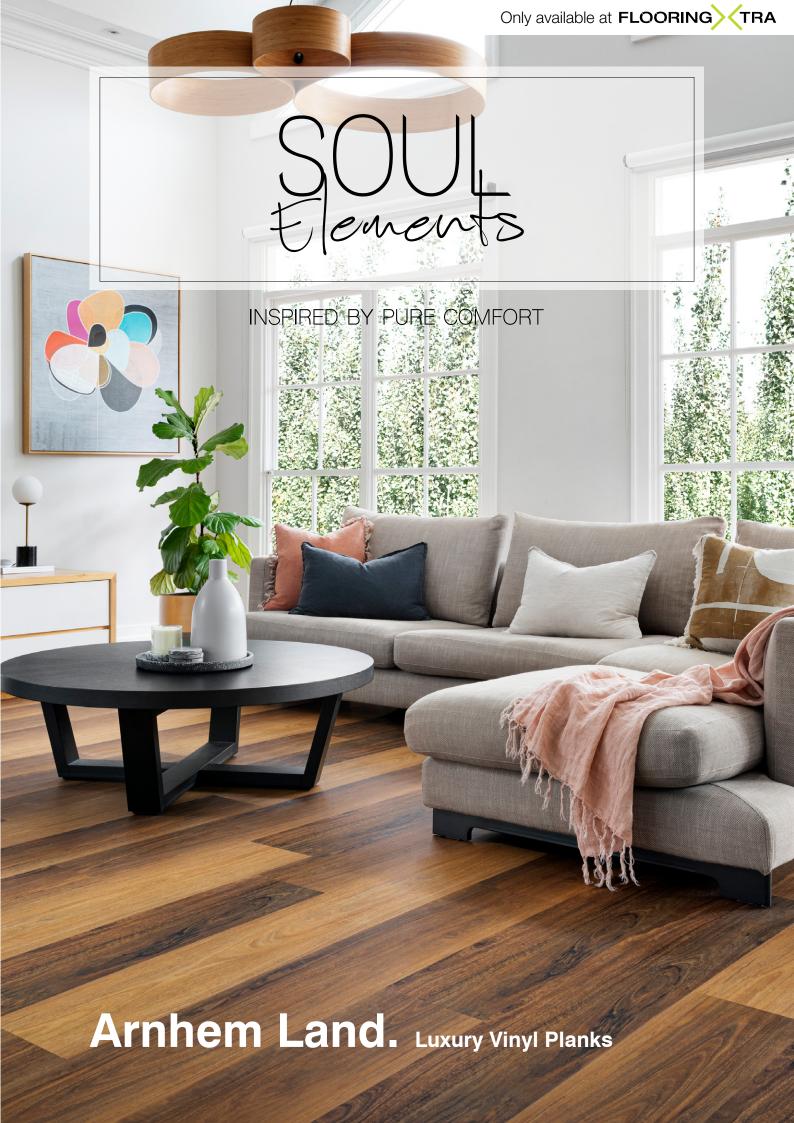

## **PREMIUM 6 LAYER CONSTRUCTION**





**FAMILY FRIENDLY** 

**EASY TO INSTALL** 



Manna Gum ARN76812



**Mountain Ash Spotted Gum** ARN76813



Coolabah Spotted Gum \*WOODMIX



\*Woodmix describes the selection of all the shade varieties in a range, resulting in a multi-shade plank floor. Each box has a random selection of woodmix planks which can be subtle differences between planks or more contrasting depending on the range.

# **TECHNICAL SPECIFICATIONS**

\*WOODMIX

Plank Size (XL) 229 x 1524mm Total Thickness 4.50mm

Wear Layer/Treatment 0.50mm/PUR

Slip Rating P2 Installation Method Stick

Stringybark Spotted Gum ARN76802

Warranty 20 Yr Resi / 10 Yr Light Comm

\*WOODMIX



Signature Floors® MicroGard® is an excellent antibacterial and antifungal treatment making polymers