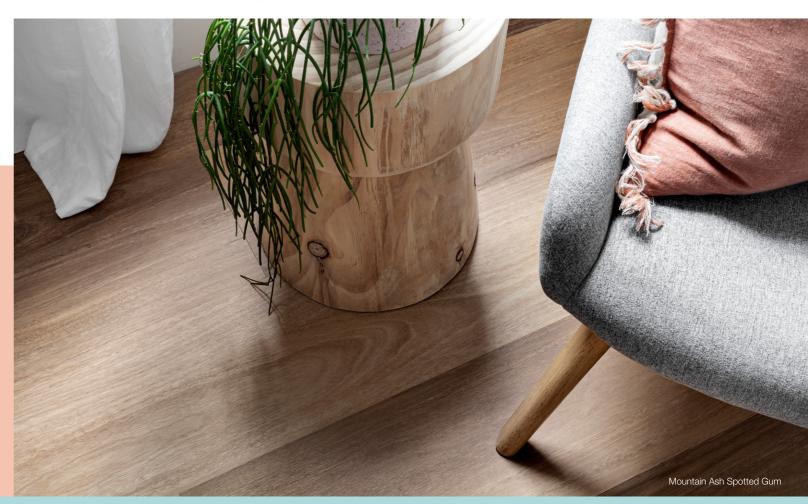

## **PREMIUM 6 LAYER CONSTRUCTION**

**FAMILY FRIENDLY** 

**EASY TO INSTALL** 

Manna Gum ARN76812

**Mountain Ash Spotted Gum** ARN76813

Coolabah Spotted Gum \*WOODMIX

\*Woodmix describes the selection of all the shade varieties in a range, resulting in a multi-shade plank floor. Each box has a random selection of woodmix planks which can be subtle differences between planks or more contrasting depending on the range.