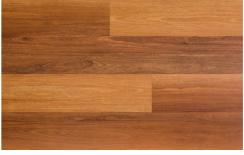

## **PREMIUM 6 LAYER CONSTRUCTION**





**FAMILY FRIENDLY** 

**EASY TO INSTALL** 



Manna Gum ARN76812



**Mountain Ash Spotted Gum** ARN76813



Coolabah Spotted Gum \*WOODMIX



\*Woodmix describes the selection of all the shade varieties in a range, resulting in a multi-shade plank floor. Each box has a random selection of woodmix planks which can be subtle differences between planks or more contrasting depending on the range.

# **TECHNICAL SPECIFICATIONS**

\*WOODMIX

Plank Size (XL) 229 x 1524mm Total Thickness 4.50mm

Wear Layer/Treatment 0.50mm/PUR

Slip Rating P2 Installation Method Stick

Stringybark Spotted Gum ARN76802

Warranty 20 Yr Resi / 10 Yr Light Comm

\*WOODMIX



Signature Floors® MicroGard® is an excellent antibacterial and antifungal treatment making polymers resistant to microbial growth.















Working in parallel with our busy lives, Soul Elements balances life and work in an active world - hard w