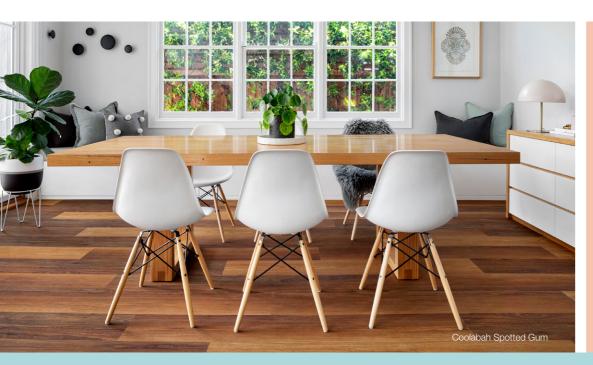

## **PREMIUM 6 LAYER CONSTRUCTION**

**FAMILY FRIENDLY** 

**EASY TO INSTALL** 

Manna Gum ARN76812

**Mountain Ash Spotted Gum** ARN76813

Coolabah Spotted Gum \*WOODMIX

\*Woodmix describes the selection of all the shade varieties in a range, resulting in a multi-shade plank floor. Each box has a random selection of woodmix planks which can be subtle differences between planks or more contrasting depending on the range.