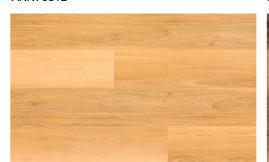

# **TECHNICAL SPECIFICATIONS**

\*WOODMIX

Plank Size (XL) 229 x 1524mm Total Thickness 4.50mm

Wear Layer/Treatment 0.50mm/PUR

Slip Rating P2 Installation Method Stick

Stringybark Spotted Gum ARN76802

Warranty 20 Yr Resi / 10 Yr Light Comm