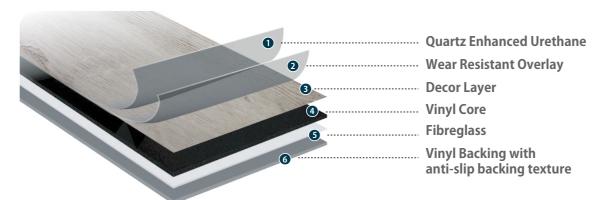

# **TECHNICAL SPECIFICATIONS**

\*WOODMIX

Plank Size (XL) 229 x 1524mm Total Thickness 4.50mm

Wear Layer/Treatment 0.50mm/PUR

Slip Rating P2 Installation Method Stick

Stringybark Spotted Gum ARN76802

Warranty 20 Yr Resi / 10 Yr Light Comm

\*WOODMIX

Signature Floors® MicroGard® is an excellent antibacterial and antifungal treatment making polymers resistant to microbial growth.

Working in parallel with our busy lives, Soul Elements balances life and work in an active world - hard wearing and both kid and pet friendly, these ranges work hard for our families.