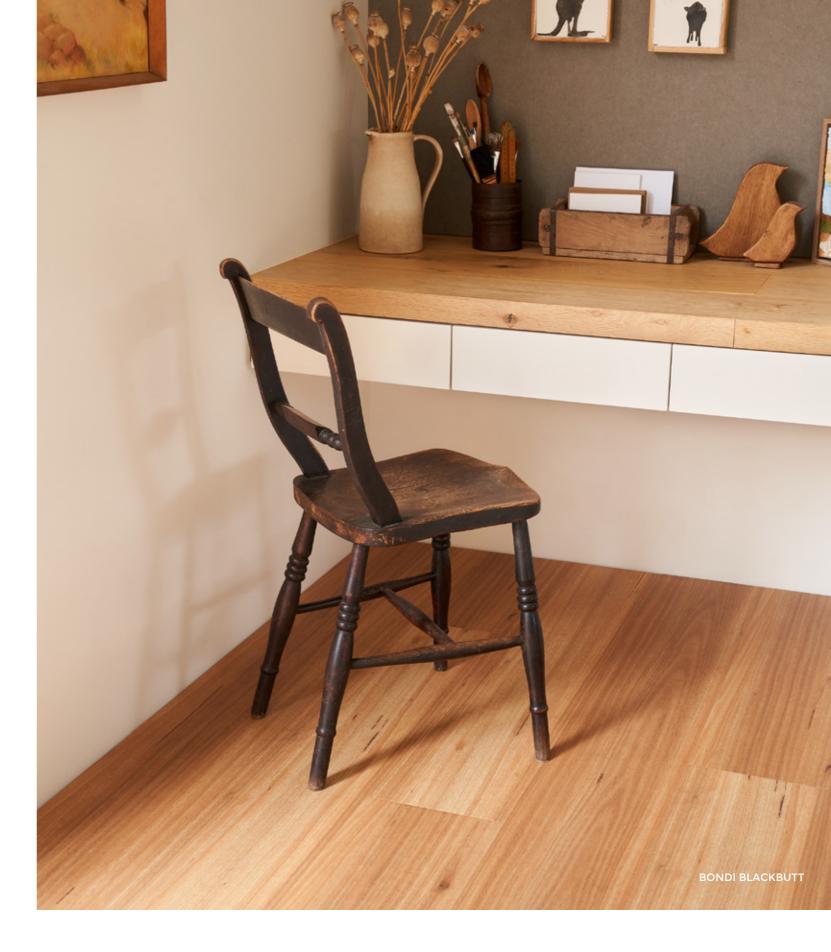

## Extensive range of colours

Malabar Oak PARADISE01

PARADISE02

Ellis Spotted Gum PARADISE07

Vivone Spotted Gum PARADISE08

waterproof surface \* scratch resistant

Bondi Blackbutt

PARADISE06