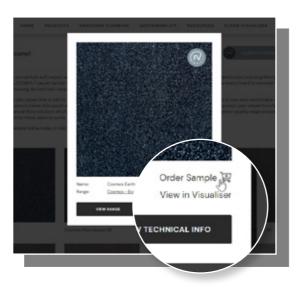

## Floor Visualiser

Choosing the right flooring is one of the hardest things to do when renovating or building your home. Lucky for you, Signature's Floor Visualiser lets you instantly picture how our products will look in your space. Scan the QR code to start exploring.

STEP 1:

Select the desired flooring on our website and click on View in Visualiser.

#### STEP 2:

Take a photo of your room or choose one of our demo rooms.

### STEP 3:

Get a realistic view of what the selected floor would look like in that room.

13

Due to variances in printed materials, product images may differ slightly from actual product. We recommend ordering a sample from our website or visiting one of our friendly stockists.