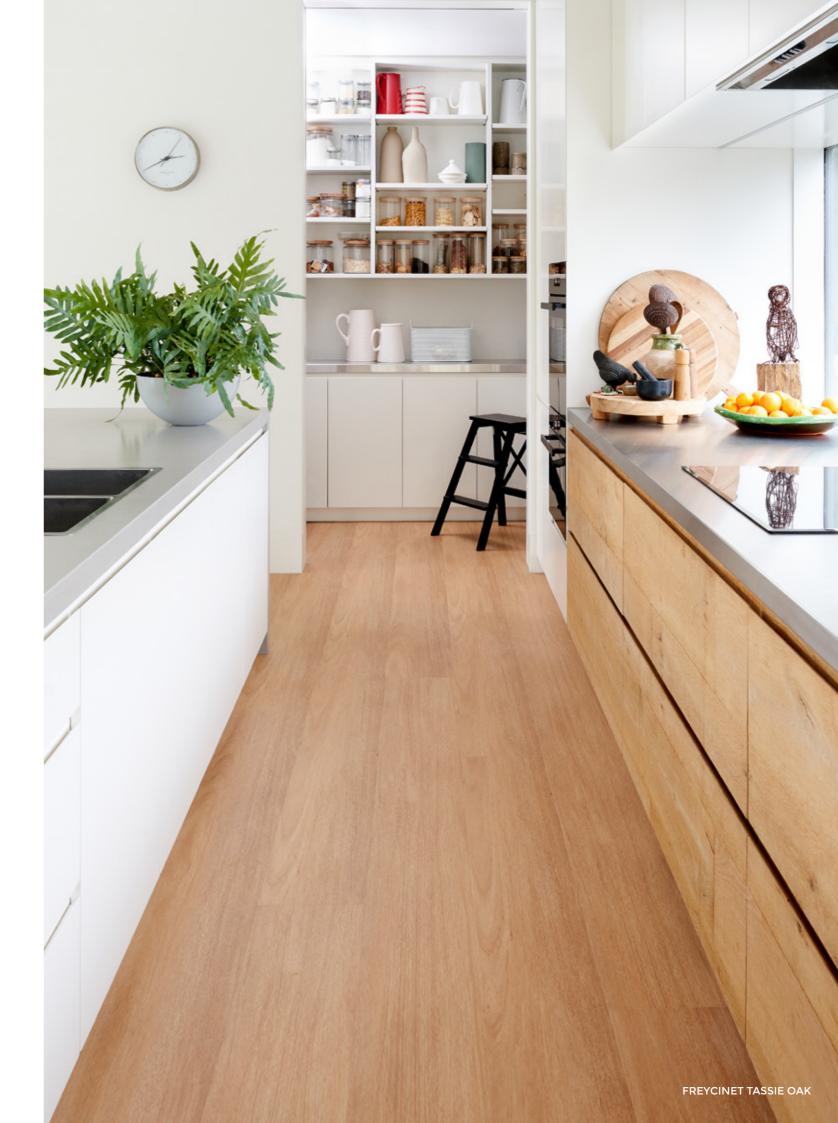

Freycinet Tassie Oak

PARADISE05

Plank size **Total thickness** Surface treatment Abrasion grade Slip resistance Edge design

236 x 2260mm 12mm Atroguard® AC4 Commercial Pressed bevel