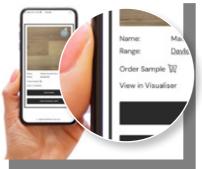

## Floor Visualiser

Choosing the right flooring is one of the hardest things to do when renovating or building your home. Lucky for you, Signature's Floor Visualiser lets you instantly picture how our products will look in your space. Scan the QR code to start exploring.

STEP 1:

Select the desired flooring on our website and click on View in Visualiser.