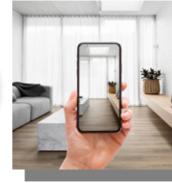

## Floor Visualiser

Choosing the right flooring is one of the hardest things to do when renovating or building your home. Lucky for you, Signature's Floor Visualiser lets you instantly picture how our products will look in your space. Scan the QR code to start exploring.

#### STEP 2:

Take a photo of your room or choose one of our demo rooms.

### STEP 3:

Get a realistic view of what the selected floor would look like in that room.

13

Due to variances in printed materials, product images may differ slightly from actual product. We recommend ordering a sample from our website or visiting one of our friendly stockists.