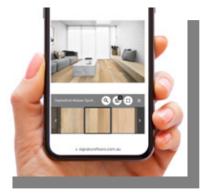

## Floor Visualiser

Choosing the right flooring is one of the hardest things to do when renovating or building your home. Lucky for you, Signature's Floor Visualiser lets you instantly picture how our products will look in your space. Scan the QR code to start exploring.

STEP 1:

Select the desired flooring on our website and click on View in Visualiser.

#### STEP 2:

Take a photo of your room or choose one of our demo rooms.

### STEP 3:

Get a realistic view of what the selected floor would look like in that room.

13

Due to variances in printed materials, product images may differ slightly from actual product. We recommend ordering a sample from our website or visiting one of our friendly stockists.