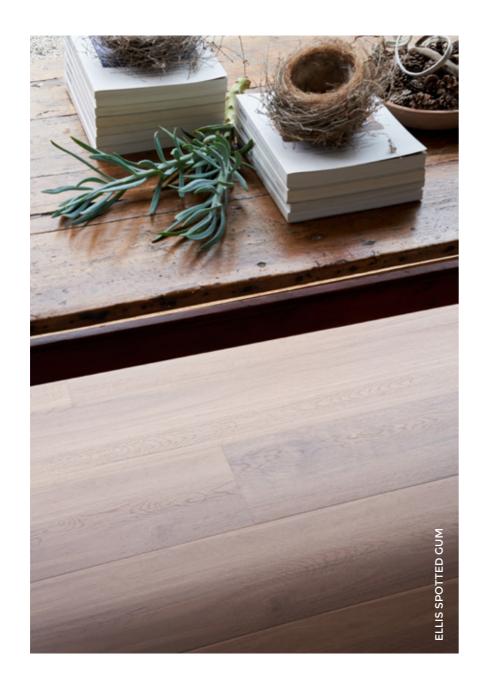

## Extensive range of colours

Malabar Oak PARADISE01

PARADISE02

Ellis Spotted Gum PARADISE07

Vivone Spotted Gum PARADISE08

waterproof surface \* scratch resistant

Bondi Blackbutt

PARADISE06