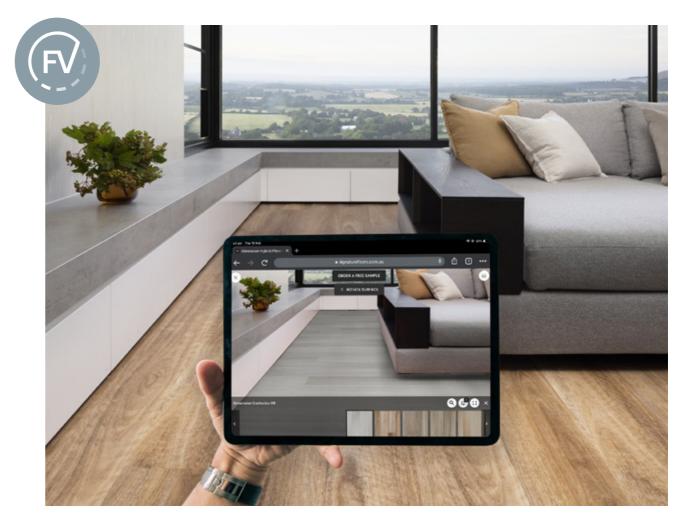

## Floor Visualiser

Choosing the right flooring is one of the hardest things to do when renovating or building your home. Lucky for you, Signature's Floor Visualiser lets you instantly picture how our products will look in your space. Scan the QR code to start exploring.

STEP 1:

Select the desired flooring on our website and click on View in Visualiser.

#### STEP 2:

Take a photo of your room or choose one of our demo rooms.

### STEP 3:

Get a realistic view of what the selected floor would look like in that room.

13

Due to variances in printed materials, product images may differ slightly from actual product. We recommend ordering a sample from our website or visiting one of our friendly stockists.