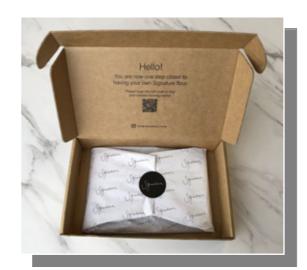

## Free sample service

When it comes to choosing your flooring, you want to make an informed decision. Touch and feel the actual product with our free sample service. Order up to 3 free floor samples to be sure of what will suit your interiors. Follow our quick and easy steps.

#### STEP 1:

Go to our website and select the products you like.

STEP 3: Complete your shipping details and place your order.

#### STEP 2:

On the product page click on the 'Order Sample' to add to your cart.

STEP 4: Receive your samples in the post in approximately two business days.