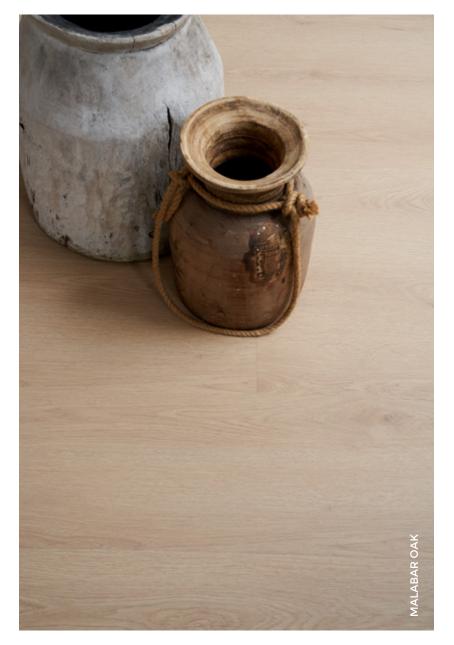

## Extensive range of colours

Malabar Oak PARADISE01

PARADISE02

Ellis Spotted Gum PARADISE07

Vivone Spotted Gum PARADISE08

waterproof surface \* scratch resistant

Bondi Blackbutt

PARADISE06

#### LAMINATE FLOORING

FRONT COVER: MALABAR OAK

1800 150 554 signaturefloors.com.au

Terms & Conditions: Images shown without scotia. Due to variances in printed materials, product images shown may differ slightly from the actual product. For a true reflection of the product, we recommend visiting one of our friendly stockists. Specifications are subject to manufacturing tolerances and may be changed without prior notice. Dye lots may vary in colour from sample and between production lots. \*The term waterproof supports localised topical spills and short-term moisture exposure from household accidents. It does not support flooding or long-term exposure to excess sub-floor moisture. All product purchases are subject to Signature Floorcoverings Standard Terms & Conditions of Sale. Before installing laminate flooring in a bathroom, kitchen or laundry, please refer to the relevant building code requirements. In Australia please refer to National Construction Code Parl 3.8.1 and AS3740 Waterproofing of Wet Areas within Residential Buildings. In New Zealand, please refer to Acceptable Solution E3/AS1 on our website. Please refer to our Installation Guideline, Maintenance Manual and Warranty Document for further clarification.