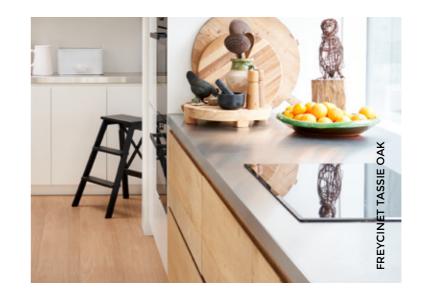

Freycinet Tassie Oak

PARADISE05

Plank size **Total thickness** Surface treatment Abrasion grade Slip resistance Edge design

236 x 2260mm 12mm Atroguard® AC4 Commercial Pressed bevel