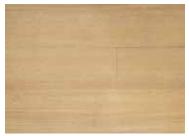

## TECHNICAL SPECIFICATIONS

Plank Size 223 x 1213mm

Total Thickness 5.50mm (4mm board & 1.50mm backing)

Wear Layer 0.50mm

Wear Layer Treatment Quartz enhanced PUR coating

Wear Class Commercial class 34 - very heavy traffic Surface Natural embossed, true to life oak boards