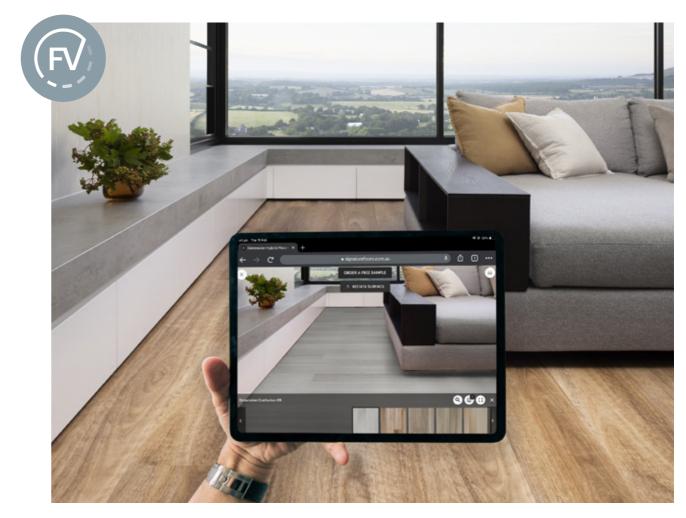

# Floor Visualiser

Choosing the right flooring is one of the hardest things to do when renovating or building your home. Lucky for you, Signature's Floor Visualiser lets you instantly picture how our products will look in your space. Scan the QR code to start exploring.

### STEP 3:

Get a realistic view of what the selected floor would look like in that room.

12 13