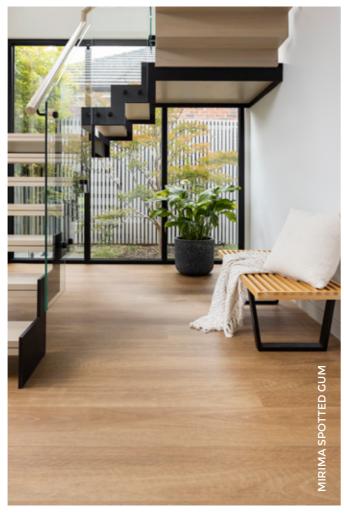

# Welcome home luxury.

FEATURING A RANGE OF AUSSIE SPECIES AND OAK TIMBER DESIGNS,
RETREAT HYBRID FLOORING CREATES A REFINED ELEGANCE AND
STYLISH FINISH FOR YOUR HOME.

 $oldsymbol{2}$ 

# Extensive range of colours

Nambung Oak RET001

Mirima Spotted Gum

Dorrigo Oak

RET002

Toolara Spotted Gum RET006 \*WOODMIX

Tarill Oak RET003

RET004