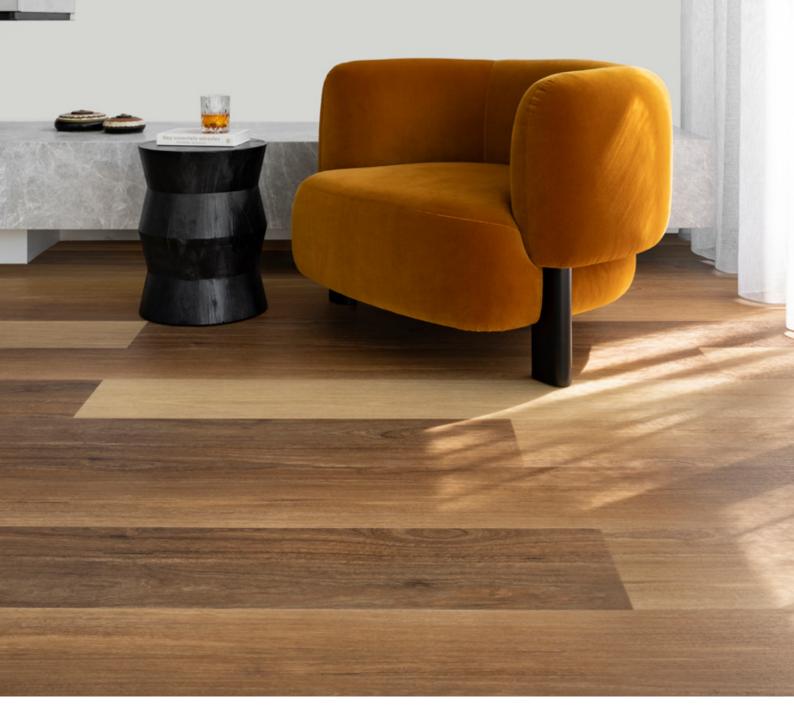

# Welcome home luxury.

FEATURING A RANGE OF AUSSIE SPECIES AND OAK TIMBER DESIGNS,
RETREAT HYBRID FLOORING CREATES A REFINED ELEGANCE AND
STYLISH FINISH FOR YOUR HOME.

 $oldsymbol{2}$ 

# Carefree entertaining.

RETREAT HYBRID FLOORS ARE MADE FOR ENTERTAINING WITH ENDURANCE YOU CAN RELY ON. HEAVY-DUTY SCRATCH AND STAIN RESISTANCE ALLOWS YOU TO RELAX AND ENJOY SHARING YOUR HOME WITH GUESTS.

# Let the sun shine in.

OFFERING SUPERIOR HEAT AND FADE RESISTANCE, RETREAT HYBRID FLOORING IS DESIGNED FOR AUSTRALIAN SUMMER LIVING, SO YOU CAN WELCOME IN SUNSHINE, WET TOGS AND PETS. LIVE LIFE TO THE FULL ON THE PERFECT FAMILY FLOOR.