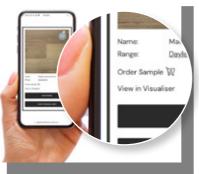

STEP 1:

Select the desired flooring on our website and click on View in Visualiser.

Take a photo of your room or choose one of our demo rooms.

### STEP 3:

Get a realistic view of what the selected floor would look like in that room.

12 13