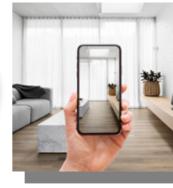

STEP 1:

Select the desired flooring on our website and click on View in Visualiser.

Take a photo of your room or choose one of our demo rooms.