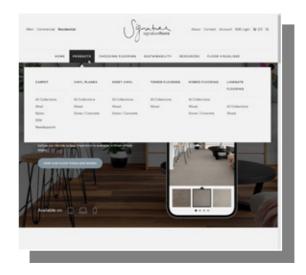

# Floor Visualiser

Choosing the right flooring is one of the hardest things to do when renovating or building your home. Lucky for you, Signature's Floor Visualiser lets you instantly picture how our products will look in your space. Scan the QR code to start exploring.

STEP 1:

Select the desired flooring on our website and click on View in Visualiser.

Take a photo of your room or choose one of our demo rooms.

### STEP 3:

Get a realistic view of what the selected floor would look like in that room.

12 13