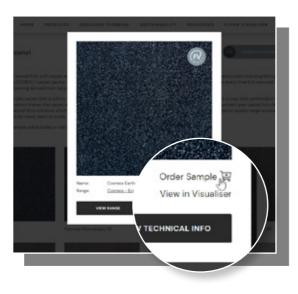

# Free sample service

When it comes to choosing your flooring, you want to make an informed decision. Touch and feel the actual product with our free sample service. Order up to 3 free floor samples to be sure of what will suit your interiors. Follow our quick and easy steps.

### STEP 2:

On the product page click on the 'Order Sample' to add to your cart.

STEP 4: Receive your samples in the post in approximately two business days.