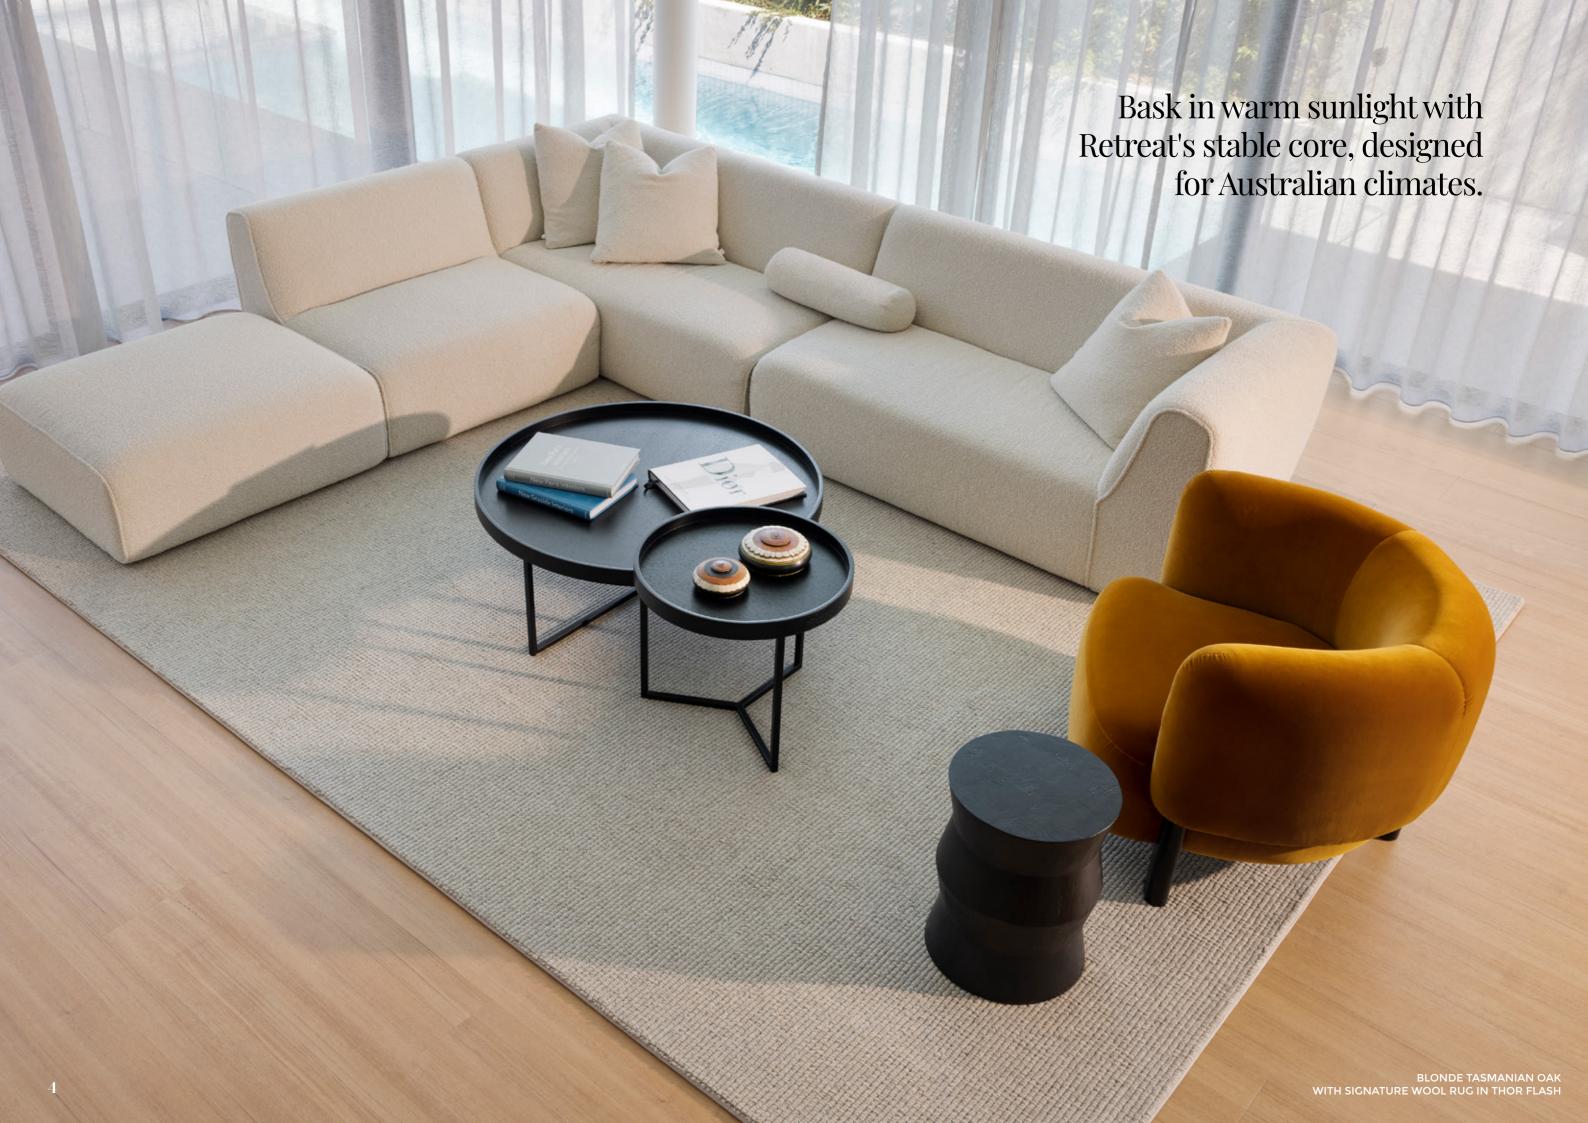

# Let the sun shine in.

OFFERING SUPERIOR HEAT AND FADE RESISTANCE, RETREAT HYBRID FLOORING IS DESIGNED FOR AUSTRALIAN SUMMER LIVING, SO YOU CAN WELCOME IN SUNSHINE, WET TOGS AND PETS. LIVE LIFE TO THE FULL ON THE PERFECT FAMILY FLOOR.

# Extensive range of colours

Nambung Oak RET001

Mirima Spotted Gum

Dorrigo Oak

RET002

Toolara Spotted Gum RET006 \*WOODMIX

Tarill Oak RET003

RET004