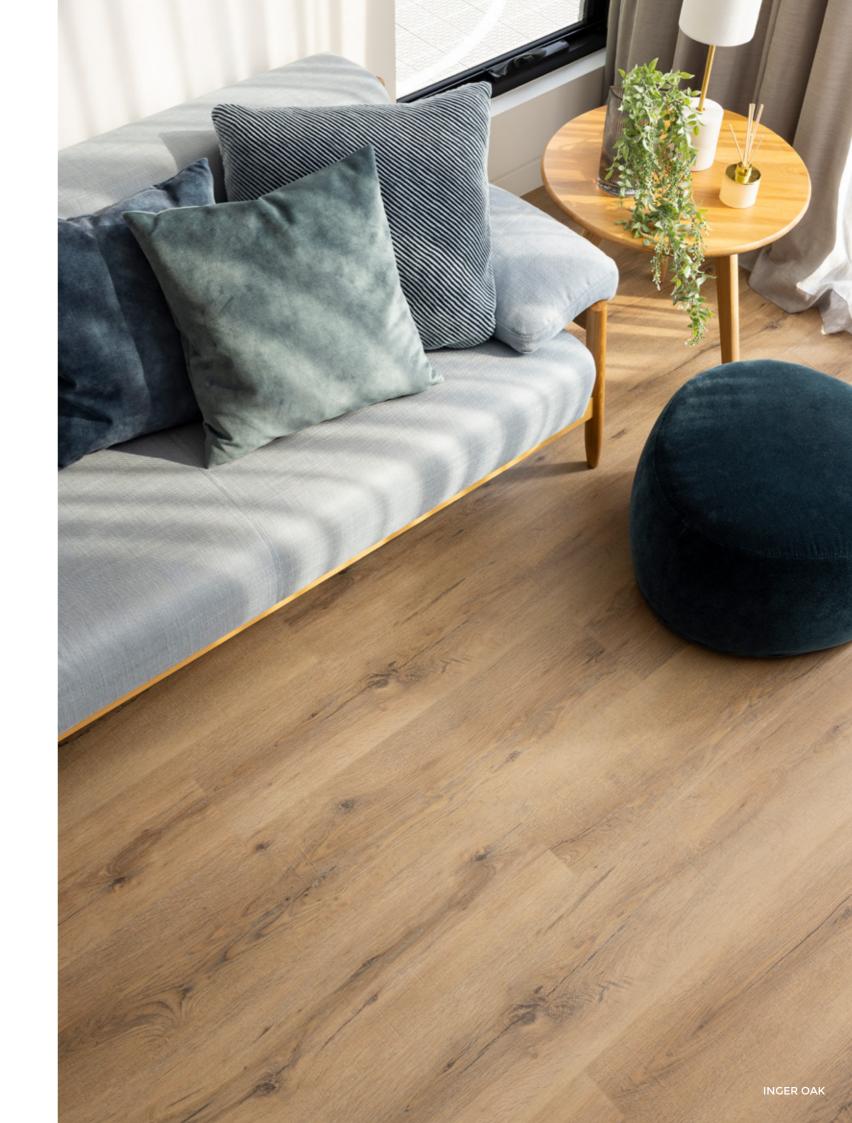

Malin Oak

Inger Oak RET009

Yengo Spotted Gum RET010 \*WOODMIX

RET008

228 x 1830mm 7.00mm 0.50mm Wear layer treatment Quartz enhanced PUR coating