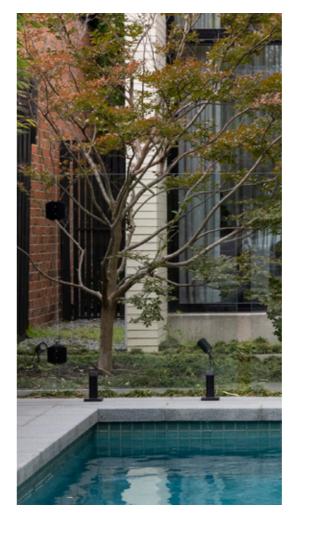

# Carefree entertaining.

RETREAT HYBRID FLOORS ARE MADE FOR ENTERTAINING WITH ENDURANCE YOU CAN RELY ON. HEAVY-DUTY SCRATCH AND STAIN RESISTANCE ALLOWS YOU TO RELAX AND ENJOY SHARING YOUR HOME WITH GUESTS.

# Let the sun shine in.

OFFERING SUPERIOR HEAT AND FADE RESISTANCE, RETREAT HYBRID FLOORING IS DESIGNED FOR AUSTRALIAN SUMMER LIVING, SO YOU CAN WELCOME IN SUNSHINE, WET TOGS AND PETS. LIVE LIFE TO THE FULL ON THE PERFECT FAMILY FLOOR.