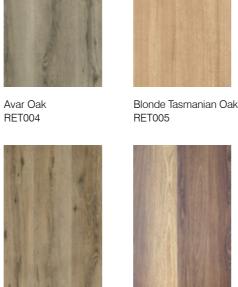

# Extensive range of colours

Nambung Oak RET001

Mirima Spotted Gum

Dorrigo Oak

RET002

Toolara Spotted Gum RET006 \*WOODMIX

Tarill Oak RET003

RET004

Malin Oak

Inger Oak RET009

Yengo Spotted Gum RET010 \*WOODMIX

RET008

228 x 1830mm 7.00mm 0.50mm Wear layer treatment Quartz enhanced PUR coating