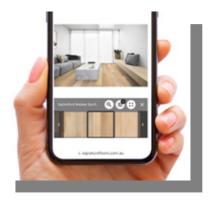

### STEP 3:

Get a realistic view of what the selected floor would look like in that room.

12 13