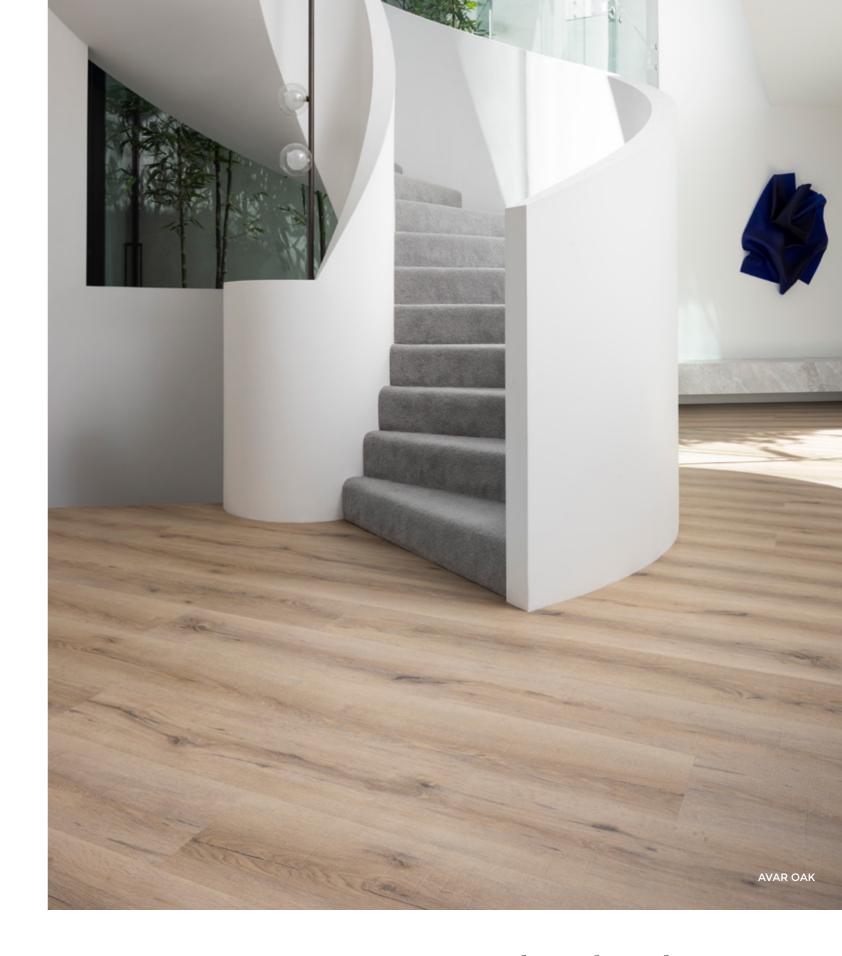

# Extensive range of colours

Nambung Oak RET001

Mirima Spotted Gum

Dorrigo Oak

RET002

Toolara Spotted Gum RET006 \*WOODMIX

Tarill Oak RET003

RET004

Malin Oak

Inger Oak RET009

Yengo Spotted Gum RET010 \*WOODMIX

RET008

228 x 1830mm 7.00mm 0.50mm Wear layer treatment Quartz enhanced PUR coating