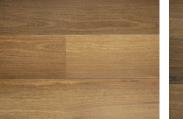

naturefloors

RETREAT AUSSIE SPECIES

WATER-PROOF LUXURY FLOORS FEATURING AN EASY TO INSTALL 5G CLICK-SYSTEM

ROOF

YENGO SPOTTED GUM FEATURING WOODMIX

## RETREAT AUSSIE SPECIES

Celebrating our own Aussie timbers, from Blonde Tasmanian Oak to Spotted Gums, Retreat Aussie Species collection literally brings the outdoors in.

The Yengo, Atherton and Toolara Spotted Gum varieties feature multi-shade planks which we describe as 'woodmix'. It's an attractive feature for your new floor.