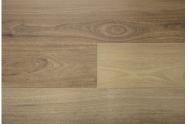

naturefloors

RETREAT AUSSIE SPECIES

WATER-PROOF LUXURY FLOORS FEATURING AN EASY TO INSTALL 5G CLICK-SYSTEM

ROOF

YENGO SPOTTED GUM FEATURING WOODMIX

## RETREAT AUSSIE SPECIES

Celebrating our own Aussie timbers, from Blonde Tasmanian Oak to Spotted Gums, Retreat Aussie Species collection literally brings the outdoors in.

The Yengo, Atherton and Toolara Spotted Gum varieties feature multi-shade planks which we describe as 'woodmix'. It's an attractive feature for your new floor.