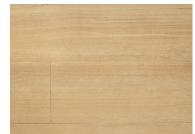

## **CARPET COURT**

retreat

Hybrid Flooring

WATER PROOF FAMILY PROOF FADE RESISTANT HEAT RESISTANT

Toolara Spotted Gum RET20524**SP** \*WOODMIX

Atherton Spotted Gum . RET2050**SP** \*WOODMIX

Blonde Tasmanian Oak RET2060**SP** 

## RETREAT AUSSIE SPECIES

Celebrating our own Aussie timbers, from Blonde Tasmanian Oak to Spotted Gums, Retreat Aussie Species collection literally brings the outdoors in.

The Yengo, Atherton and Toolara Spotted Gum varieties feature multi-shade planks which we describe as 'woodmix'. It's an attractive feature for your new floor.