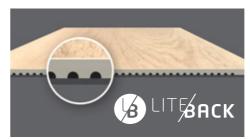

#### RIGID SOLID-CORE FEATURING LITEBACK® TECHNOLOGY

Extra dense planks free from harmful content, water-proof, extra stable and extra sound absorbent, up to 80% natural limestone

## Acoustics

Liteback core technology is a heavy-duty backing that helps contribute to quieter indoor environments. The technology reduces raw material consumption by 20%, making hybrid a sustainable choice. Floors also feel 20% lighter to handle during installation.