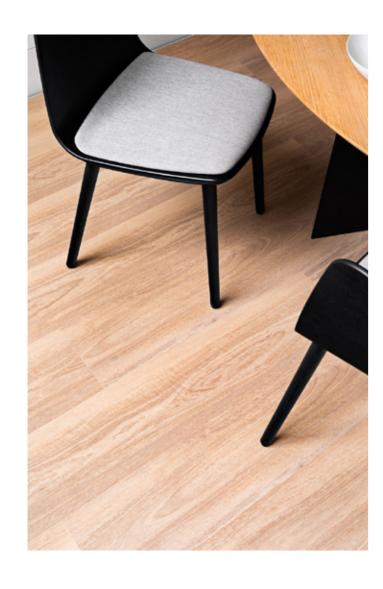

## Aussie species

Celebrating the beauty of Aussie timbers, the Quattro Aussie Species collection brings the great outdoors inside creating a natural environment and a truly stunning floor.

NATURAL

Stylish luxury floors that are hard wearing, have a waterproof surface\* and are designed for contemporary living.

Good looks, great performance and exceptional quality.