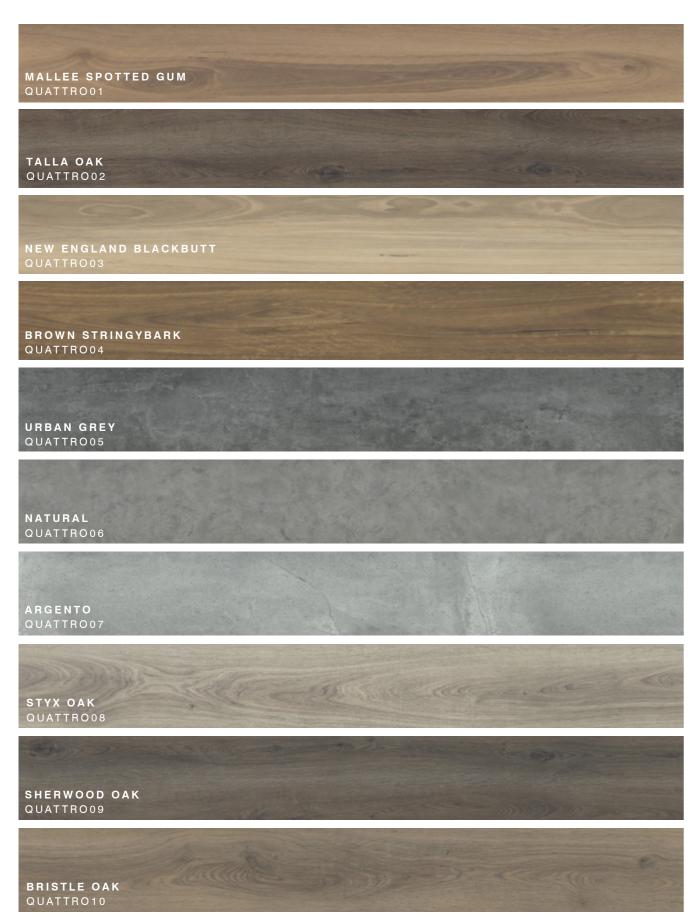

BROWN STRINGYBARK

ignature floors

®

AUSTRALIA NEW ZEALAND

STYX OAK

## Oaks

Featuring the natural grain and texture of oak variations, the Quattro Oaks collection is a truly superb floor. Extremely hard-wearing, the Oaks collection has been designed to suit the toughest of climates. A fade resistant, waterproof surface\* that's built for comfortable living.

## Aussie species

Celebrating the beauty of Aussie timbers, the Quattro Aussie Species collection brings the great outdoors inside creating a natural environment and a truly stunning floor.

## Tiles

Exuding style, the Quattro Tiles hybrid collection showcases natural concrete and stone effects that will transform any room in your home. A truly stressfree floor that has been designed for modern living today.

NATURAL

Stylish luxury floors that are hard wearing, have a waterproof surface\* and are designed for contemporary living.

Good looks, great performance and exceptional quality.