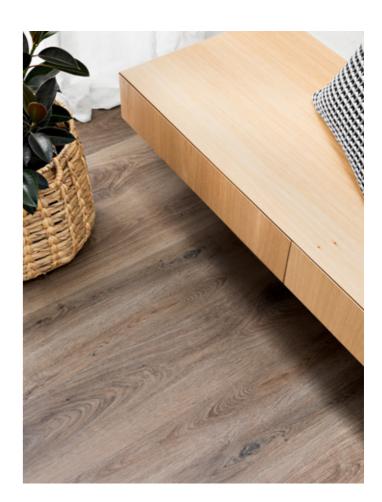

#### HYBRID FLOORING

FRONT COVER: TALLA OAK Cushions and throws provided by Weave

au 1800 150 554 signaturefloors.com.au

Terms & Conditions: Images shown without Scotia. Due to variances in printed materials, product images shown may differ slightly from the actual product. For a true reflection of the product, we recommend visiting one of our friendly stockists. Specifications are subject to manufacturing tolerances and may be changed without prior notice. Dye lots may vary in colour from sample and between production lots. \*The term waterproof supports localised topical spills and short-term moisture exposure from household accidents. It does not support flooding or long-term exposure to excess sub-floor moisture. All product purchases are subject to Signature Floorocoverings Standard Terms & Conditions of Sale. Before installing hybrid flooring in a bathroom, kitchen or laundry, please refer to the relevant building code requirements. In Australial pleases refer to National Construction Code Part 3.8.1 and AS3740 Waterproofing of Wet Areas within Residential Buildings. In New Zealand, please refer to Acceptable Solution E3/AS1 on our website. Please refer to our Installation Guideline, Maintenance Manual and Warranty Document for further clarification.