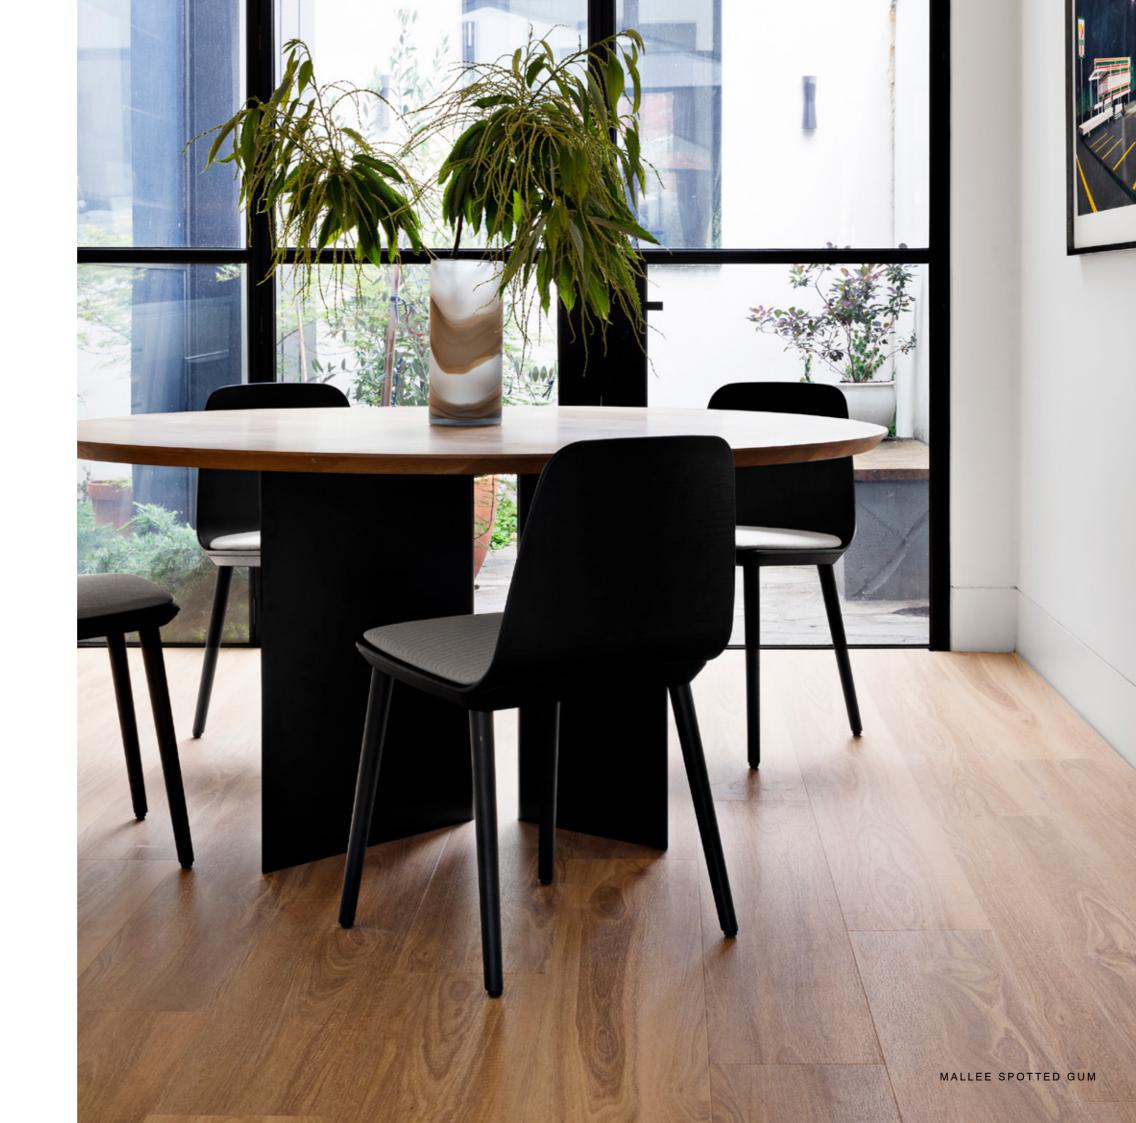

## Aussie species

Celebrating the beauty of Aussie timbers, the Quattro Aussie Species collection brings the great outdoors inside creating a natural environment and a truly stunning floor.

NATURAL

Stylish luxury floors that are hard wearing, have a waterproof surface\* and are designed for contemporary living.

Good looks, great performance and exceptional quality.