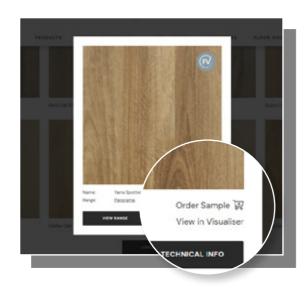

## Free sample service

When it comes to choosing your flooring, you want to make an informed decision. Touch and feel the actual product with our free sample service. Order up to 3 free floor samples to be sure of what will suit your interiors. Follow our quick and easy steps.

#### STEP 1:

Go to our website and select the products you like.

STEP 3: Complete your shipping details and place your order.

#### STEP 2:

On the product page click on the 'Order Sample' to add to your cart.

STEP 4:

Receive your samples in the post in approximately two business days.

## Floor Visualiser

Choosing the right flooring is one of the hardest things to do when renovating or building your home. Lucky for you, Signature's Floor Visualiser lets you instantly picture how our products will look in your space. Scan the QR code to start exploring.

#### STEP 1:

Select the desired flooring on our website and click on View in Visualiser.