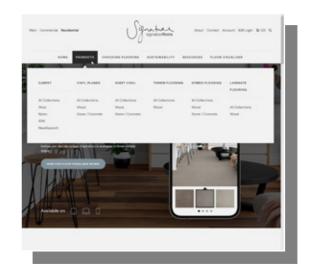

## Floor Visualiser

Choosing the right flooring is one of the hardest things to do when renovating or building your home. Lucky for you, Signature's Floor Visualiser lets you instantly picture how our products will look in your space. Scan the QR code to start exploring.

#### STEP 1:

Select the desired flooring on our website and click on View in Visualiser.