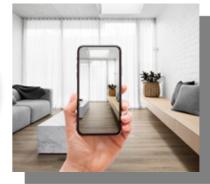

## Floor Visualiser

Choosing the right flooring is one of the hardest things to do when renovating or building your home. Lucky for you, Signature's Floor Visualiser lets you instantly picture how our products will look in your space. Scan the QR code to start exploring.

#### STEP 1:

Select the desired flooring on our website and click on View in Visualiser.

#### STEP 2:

Take a photo of your room or choose one of our demo rooms.

#### STEP 3:

Get a realistic view of what the selected floor would look like in that room.