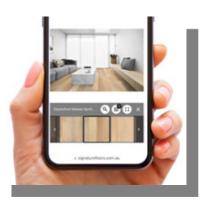

## Floor Visualiser

Choosing the right flooring is one of the hardest things to do when renovating or building your home. Lucky for you, Signature's Floor Visualiser lets you instantly picture how our products will look in your space. Scan the QR code to start exploring.

#### STEP 1:

Select the desired flooring on our website and click on View in Visualiser.

#### STEP 2:

Take a photo of your room or choose one of our demo rooms.

#### STEP 3:

Get a realistic view of what the selected floor would look like in that room.