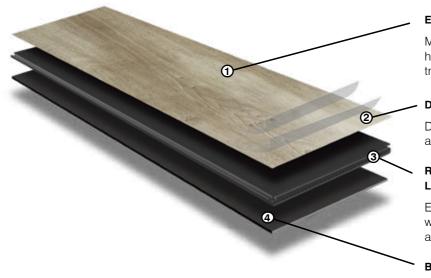

## Premium multi-layer construction

#### EXTRA HEAVY DUTY

Multi-layer quartz enhanced PUR coating has exceptional resistance to heavy foot traffic, indents and scuffs

#### DEEP STRUCTURED

Decorative layer true-to-life look and feel of premium timber

#### RIGID SOLID-CORE FEATURING LITEBACK® TECHNOLOGY

Extra dense planks free from harmful content, water-proof, extra stable and extra sound absorbent, up to 80% natural limestone

#### **BUILT IN UNDERLAY**

For added acoustic performance and installation

Plank size Total thickness Wear layer Wear layer treatment PUR coating Slip resistance

228 x 1520mm 6mm 0.50mm