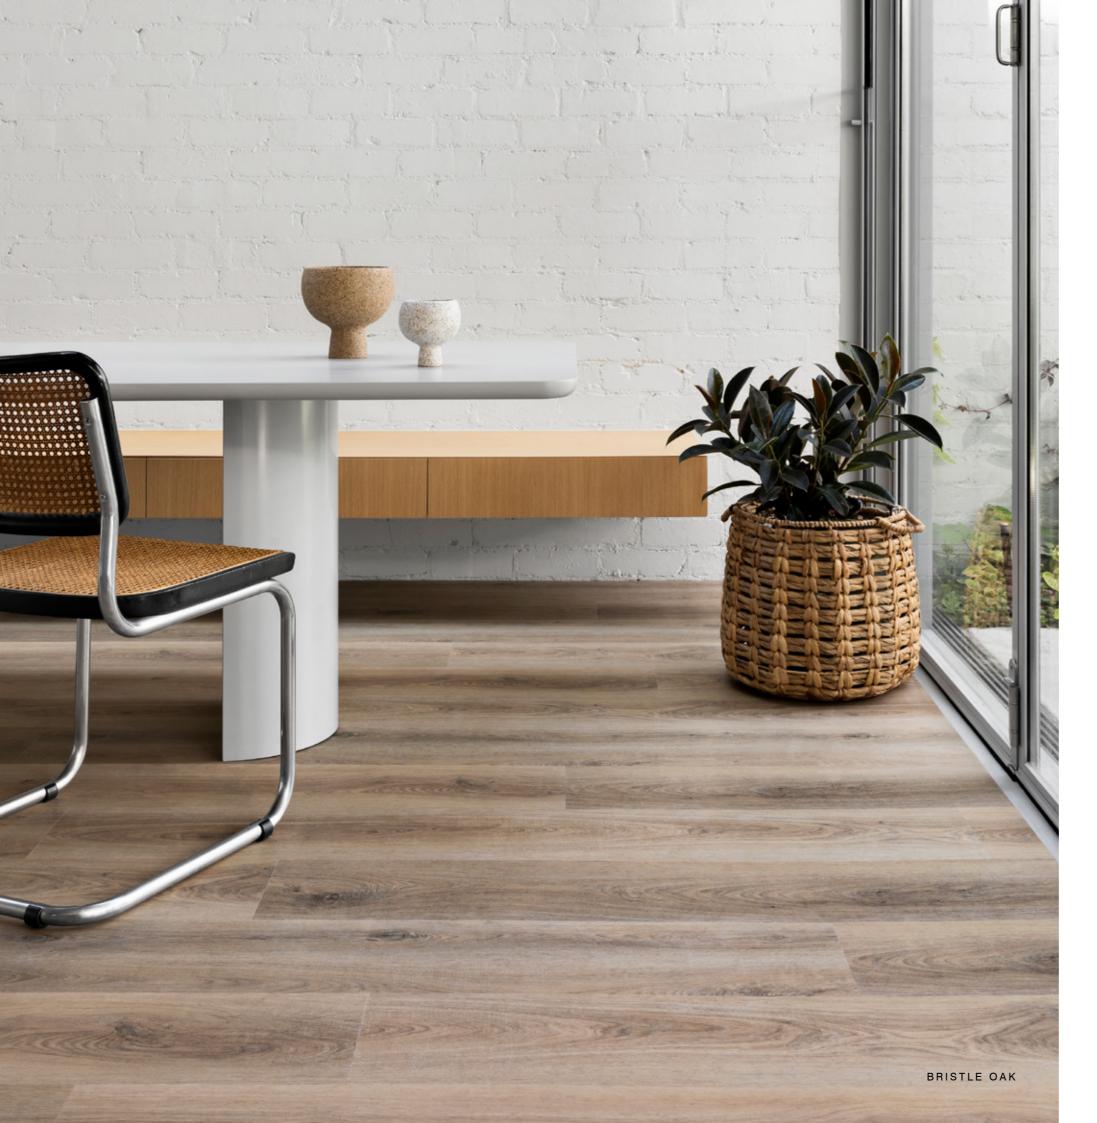

## Oaks

Featuring the natural grain and texture of oak variations, the Quattro Oaks collection is a truly superb floor. Extremely hard-wearing, the Oaks collection has been designed to suit the toughest of climates. A fade resistant, waterproof surface\* that's built for comfortable living.

## Aussie species

Celebrating the beauty of Aussie timbers, the Quattro Aussie Species collection brings the great outdoors inside creating a natural environment and a truly stunning floor.