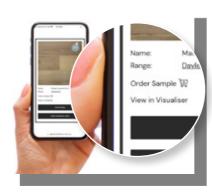

## Free sample service

When it comes to choosing your flooring, you want to make an informed decision. Touch and feel the actual product with our free sample service. Order up to 3 free floor samples to be sure of what will suit your interiors. Follow our quick and easy steps.

#### STEP 1:

Go to our website and select the products you like.

STEP 3: Complete your shipping details and place your order.

#### STEP 2:

On the product page click on the 'Order Sample' to add to your cart.

STEP 4:

Receive your samples in the post in approximately two business days.