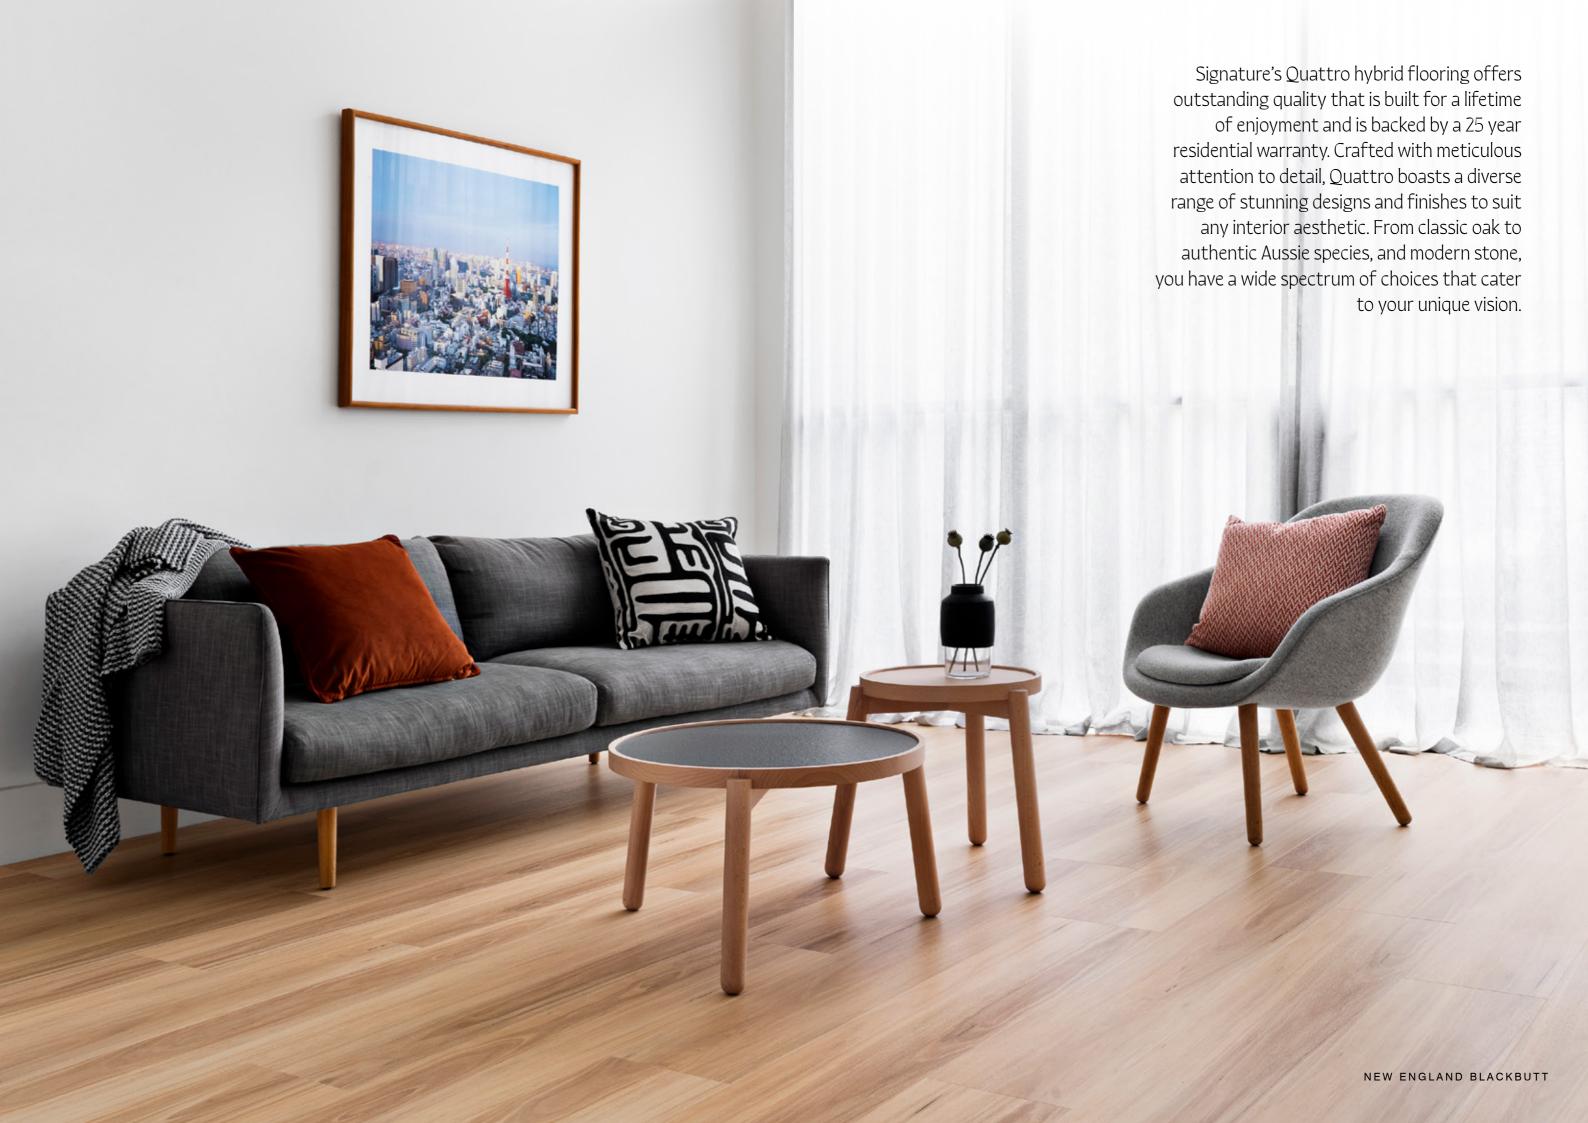

## Oaks

Featuring the natural grain and texture of oak variations, the Quattro Oaks collection is a truly superb floor. Extremely hard-wearing, the Oaks collection has been designed to suit the toughest of climates. A fade resistant, waterproof surface\* that's built for comfortable living.

## Aussie species

Celebrating the beauty of Aussie timbers, the Quattro Aussie Species collection brings the great outdoors inside creating a natural environment and a truly stunning floor.