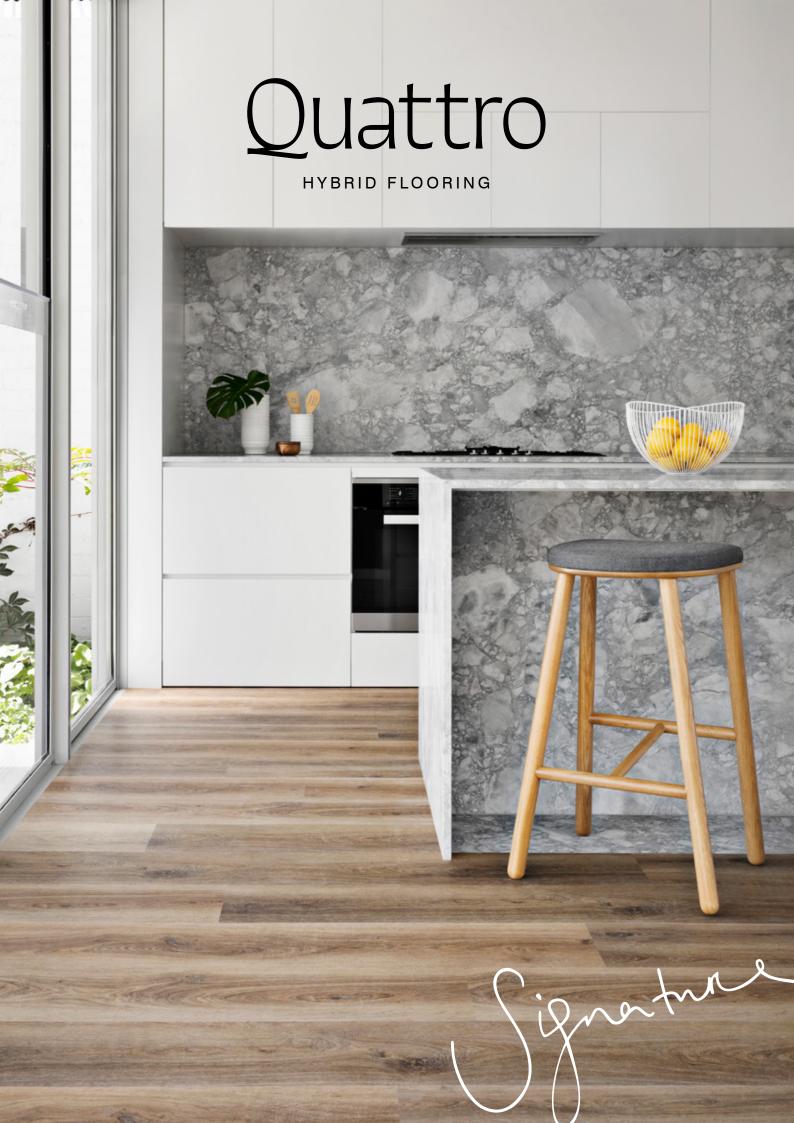

## Quattro

#### HYBRID FLOORING

FRONT COVER: TALLA OAK Cushions and throws provided by Weave

au 1800 150 554 signaturefloors.com.au

Terms & Conditions: Images shown without Scotia. Due to variances in printed materials, product images shown may differ slightly from the actual product. For a true reflection of the product, we recommend visiting one of our friendly stockists. Specifications are subject to manufacturing tolerances and may be changed without prior notice. Dye lots may vary in colour from sample and between production lots. \*The term waterproof supports localised topical spills and short-term moisture exposure from household accidents. It does not support flooding or long-term exposure to excess sub-floor moisture. All product purchases are subject to Signature Floorocoverings Standard Terms & Conditions of Sale. Before installing hybrid flooring in a bathroom, kitchen or laundry, please refer to the relevant building code requirements. In Australial pleases refer to National Construction Code Part 3.8.1 and AS3740 Waterproofing of Wet Areas within Residential Buildings. In New Zealand, please refer to Acceptable Solution E3/AS1 on our website. Please refer to our Installation Guideline, Maintenance Manual and Warranty Document for further clarification.