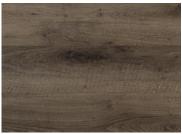

ignature floors R





Boden Oak

ABODERG542



Malmo Oak **ABODERG544** 



Floro Oak **ABODERG545** 



Lulea Oak

ABODERG543



Tromso Oak

ABODERG539



Vardo Oak

ABODERG540

## **TECHNICAL SPECIFICATIONS**

Plank Size 228 x 1830mm
Total Thickness 6.50mm
Wear Layer 0.50mm

Wear Layer Treatment Multi-layer quartz enhanced PUR coating Surface Natural embossed, true to life oak boards

Edge Design Micro V groove 4 sided

Fire Rating ISO 9239.1 12.1 kW/m² critical radiant flux

Slip Rating

Underfloor Heating Suitable for water based systems

Planks per Box 6 pcs/box (2.503m²)

Locking System 5

Warranty Lifetime Residential, 15 Yr Commercial





Abode has been tested and certified to comply with strict indoor quality emission requirements.





















- installs directly over irregularities and existing floors
- can be laid over ceramic and porcelain tiles
- can be laid over concrete
- can be laid over chipboard and tongue & groo