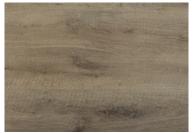

ignature floors R





Boden Oak

ABODERG542



Malmo Oak **ABODERG544** 



Floro Oak **ABODERG545** 



Lulea Oak

ABODERG543



Tromso Oak

ABODERG539



Vardo Oak

ABODERG540

## **TECHNICAL SPECIFICATIONS**

Plank Size 228 x 1830mm
Total Thickness 6.50mm
Wear Layer 0.50mm

Wear Layer Treatment Multi-layer quartz enhanced PUR coating Surface Natural embossed, true to life oak boards

Edge Design Micro V groove 4 sided

Fire Rating ISO 9239.1 12.1 kW/m² critical radiant flux

Slip Rating

Underfloor Heating Suitable for water based systems

Planks per Box 6 pcs/box (2.503m²)

Locking System 5

Warranty Lifetime Residential, 15 Yr Commercial





Abode has been tested and certified to comply with strict indoor quality emission requirements.





















- installs directly over irregularities and existing floors
- can be laid over ceramic and porcelain tiles
- can be laid over concrete
- can be laid over c