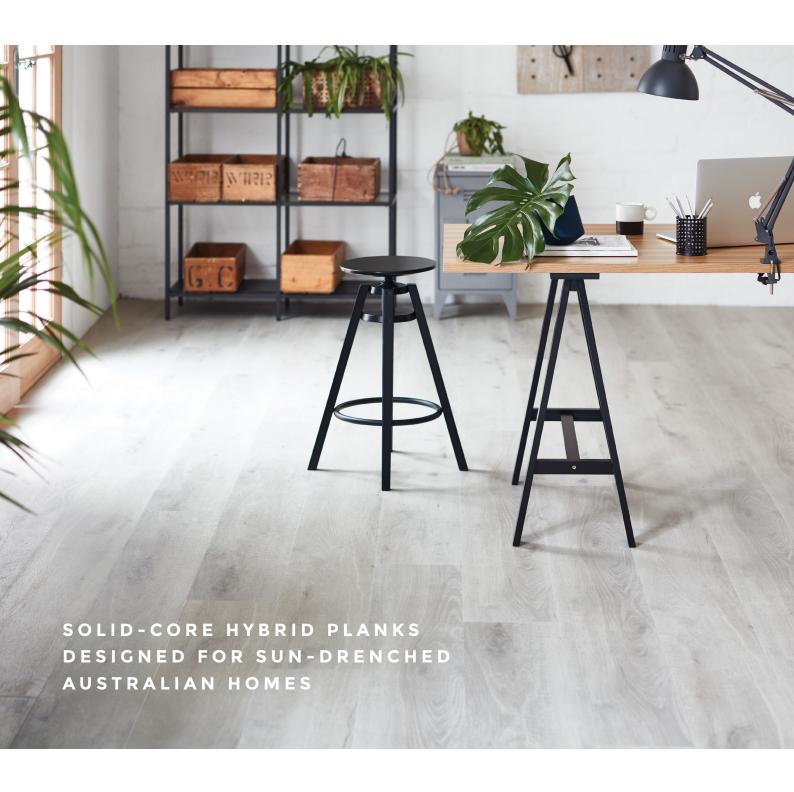

ignature floors R

Boden Oak

ABODERG542

Malmo Oak **ABODERG544** 

Floro Oak **ABODERG545** 

Lulea Oak

ABODERG543

Tromso Oak

## **TECHNICAL SPECIFICATIONS**

Plank Size 228 x 1830mm
Total Thickness 6.50mm
Wear Layer 0.50mm

Wear Layer Treatment Multi-layer quartz enhanced PUR coating Surface Natural embossed, true to life oak boards