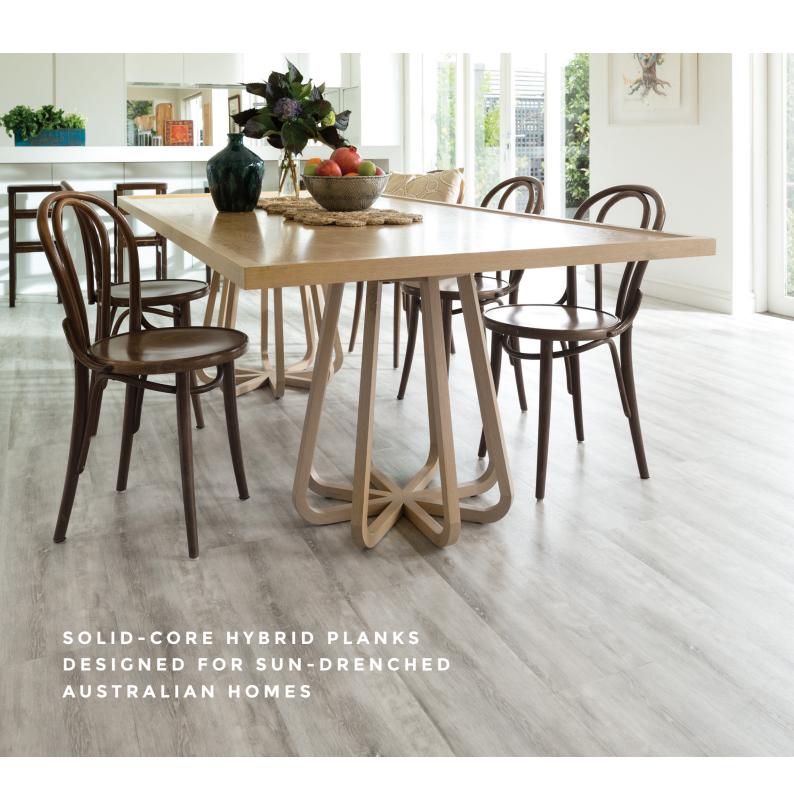

## **TECHNICAL SPECIFICATIONS**

Plank Size 228 x 1520mm

Total Thickness 6mm 0.50mm Wear Layer Wear Layer Treatment PU (Polyurethane)

Surface Natural embossed, true to life oak boards

Edge Design Micro V groove 4 sided

Fire Rating ISO 9239.1 Pass Slip Rating

Underfloor Heating Suitable for water based systems

Planks per Box 6 pcs/box (2.079m<sup>2</sup>)

Locking System

25 Yr Residential, 10 Yr Commercial Warranty

certified to comply with strict indoor quality emission requirements.