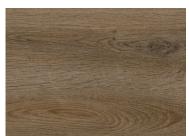

ignature floors ®

Caldwell Oak ABODERG48719

Waverley Oak ABODERG4876

Tongrass Oak **ABODERG4873** 

Tarkine Oak ABODERG4874

Bunyip Blackbutt ABODERG7552

Gillii Gum ABODERG7552

Wandella Oak ABODERG48712

Kinglake Oak ABODERG4871

## **TECHNICAL SPECIFICATIONS**

Plank Size 228 x 1520mm

Total Thickness 6mm 0.50mm Wear Layer Wear Layer Treatment PU (Polyurethane)

Surface Natural embossed, true to life oak boards

Edge Design Micro V groove 4 sided