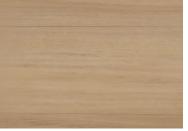

ignature floors ®





Caldwell Oak ABODERG48719



Waverley Oak ABODERG4876



Tongrass Oak **ABODERG4873** 



Tarkine Oak ABODERG4874



Bunyip Blackbutt ABODERG7552



Gillii Gum ABODERG7552



Wandella Oak ABODERG48712



Kinglake Oak ABODERG4871

## **TECHNICAL SPECIFICATIONS**

Plank Size 228 x 1520mm

Total Thickness 6mm 0.50mm Wear Layer Wear Layer Treatment PU (Polyurethane)

Surface Natural embossed, true to life oak boards

Edge Design Micro V groove 4 sided

Fire Rating ISO 9239.1 Pass Slip Rating

Underfloor Heating Suitable for water based systems

Planks per Box 6 pcs/box (2.079m<sup>2</sup>)

Locking System

25 Yr Residential, 10 Yr Commercial Warranty





certified to comply with strict indoor quality emission requirements.





















- · installs directly over irregularities and existing floors
- · can be laid over ceramic and porcelain tiles
- · can be laid over concrete
- can be laid over chip