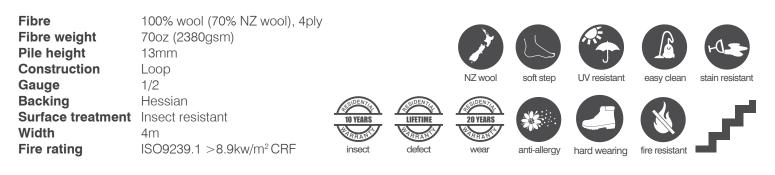

## SIGNATURE WOOL Sven

LUXURY NEW ZELAND WOOL BLEND

ignatur

LUXURY NEW ZEALAND WOOL BLEND

**Polar** 114

**Raw** 169

**Crisp** 129

lcicle 140