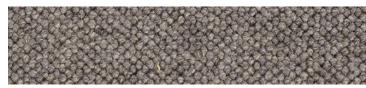

## 100% wool (20% yak blend)

## jaro

jaro mata 101

**jaro** suelo 107

jaro tierra 104

fibre weight

iaro barro 103

• 100% wool (20% yak blend), 3 ply

pile height construction

loop5/16

gauge backing surface treatment

hessianinsect resistance

• 3.66m O 9239.1 • 8.5kw/m² CRF

fire rating ISO 9239.1

• 45oz (1530gsm) • 6mm

carpet performance rating

wear