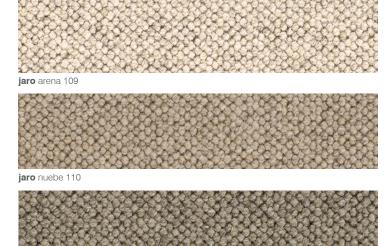

## jaro

jaro mata 101

**jaro** suelo 107

jaro tierra 104

fibre weight

iaro barro 103

• 100% wool (20% yak blend), 3 ply

pile height construction

loop5/16

gauge backing surface treatment

hessianinsect resistance

• 3.66m O 9239.1 • 8.5kw/m² CRF

fire rating ISO 9239.1

• 45oz (1530gsm) • 6mm

carpet performance rating

wear