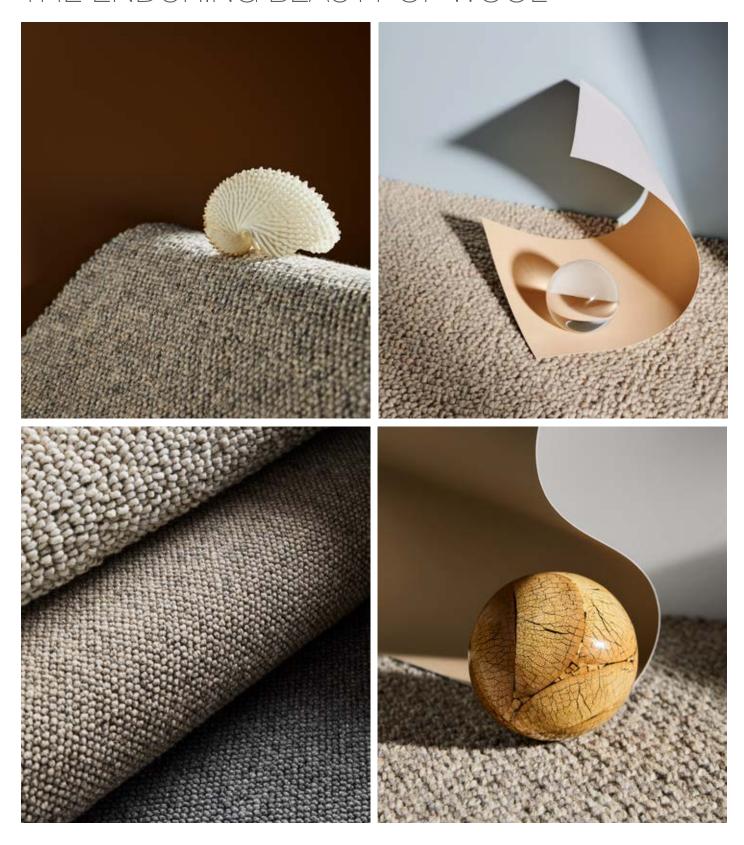

## THE ENDURING BEAUTY OF WOOL



ignature floors

®

## 100% pure European wool

## flax





flax husk 194



flax cinder 183





flax betel 179

fibre fibre weight • 100% pure European wool, 3ply

• 50oz (1700gsm)

pile height

• 8mm

construction

• loop

gauge

• 1/4

backing

action

surface treatment • insect resistance

width

• 4m

warranties

• 20 yrs residential

















wear



defect



insect resistance



au 03 9401 0888 **nz** 0800 150 555 signaturefloors.com.au signaturefloors.co.nz

Terms & Conditions: Specifications are subject to manufacturing tolerances and may be changed without prior notice. Dye lots may vary in colour from sample and between production lots. All product purchases are subject to Signature Floorcoverings Standard Terms & Conditions of Sale. Please refer to our Installation