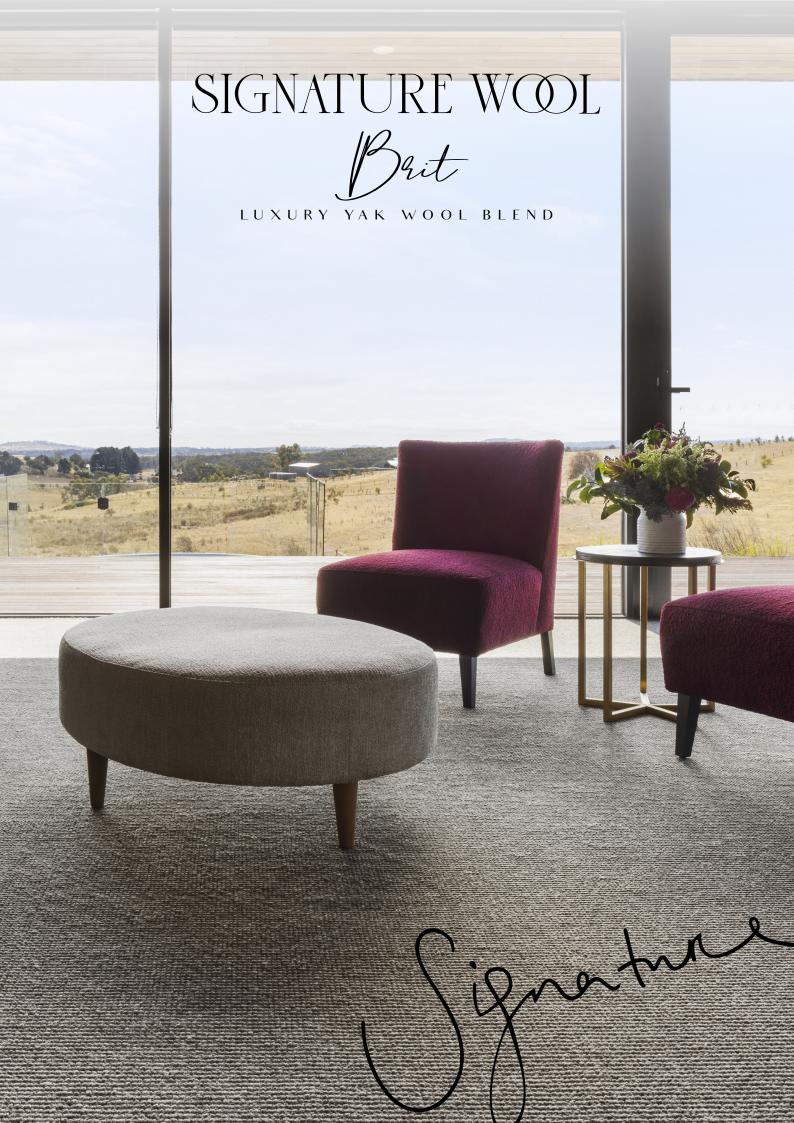

LUXURY YAK WOOL BLEND

Rowan 131

Juniper 141

**Bramble** 110

Hawthorne 103

Heather 140

100% wool (20% yak blend), 3 ply **Fibre** 

Fibre weight 48oz (1630gsm)

Pile height 8mm Construction Loop Gauge 5/16 **Backing** Hessian Surface treatment Insect resistant Width

3.66m

ISO9239.1 7.1kw/m<sup>2</sup> CRF Fire rating

anti-allergy hard wearing

Terms & Conditions: Specifications are subject to manufacturing tolerances and may be changed without prior notice. Dye lots may vary in colour from sample and between production lots. All product purchases are subject to Signature Floorcoverings Standard Terms & Conditions of Sale. Please refer to our Installation Guideline, Maintenance Manual and Warranty Document for further clarification.