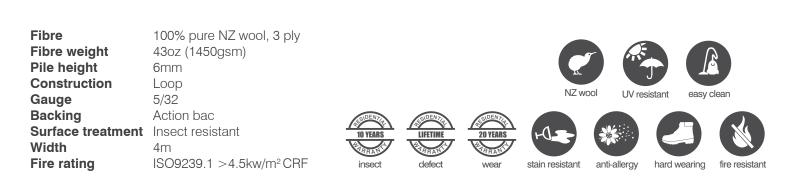

## SIGNATURE WOOL

100% PURE NEW ZEALAND WOOL

Vienature

100% NEW ZEALAND WOOL

**Ridge** 129

**Cliff** 182

**Inlet** 138

**Fjord** 231