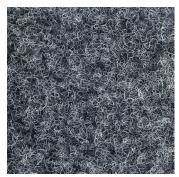

## for the harshest Australian conditions

anthracite 2081

charcoal 2236

product construction yarn/fibre pile weight total thickness width roll length co-ordinates with uv pro, velour needlepunch 100% polypropylene 700 g/m² 7 mm 2 metres 30 lineal metres all uv pro products total weight backing electrostatic propensity recommended adhesive