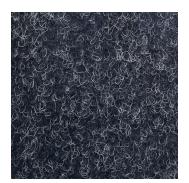

## for the harshest Australian conditions

anthracite 2081

charcoal 2236

product construction yarn/fibre pile weight total thickness width roll length co-ordinates with uv pro, velour needlepunch 100% polypropylene 700 g/m² 7 mm 2 metres 30 lineal metres all uv pro products total weight backing electrostatic propensity recommended adhesive