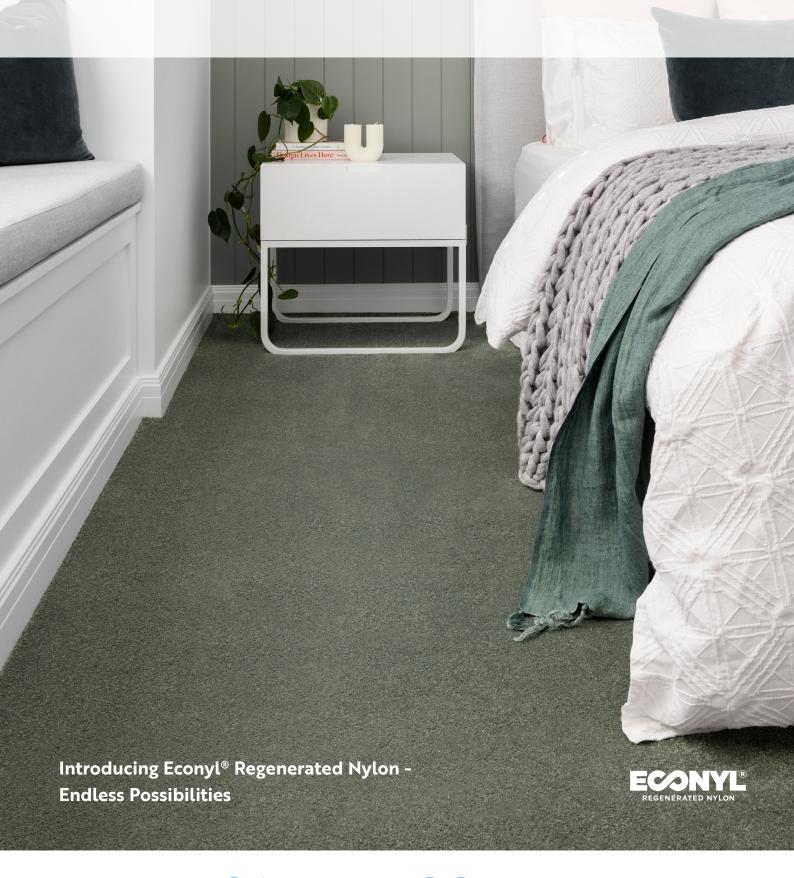

## Latitude

Econyl® regenerated nylon is 100% recycled yarn made of nylon waste such as old carpets, fabric scraps and fishing nets. Through the regeneration process, Econyl® yarn never loses its virgin qualities which means it can be recycled an infinite amount of times, making it a perfect sustainable fibre solution.

fibre weight construction width warranty

- Colour Gard® Nylon
- 65oz (2200gsm)
- twist
- 4m

20 yrs residential

cover image: latitude endless 29

au 03 9401 0888 nz 0800 150 555 signaturefloors.com

signaturefloors.com.au signaturefloors.co.nz