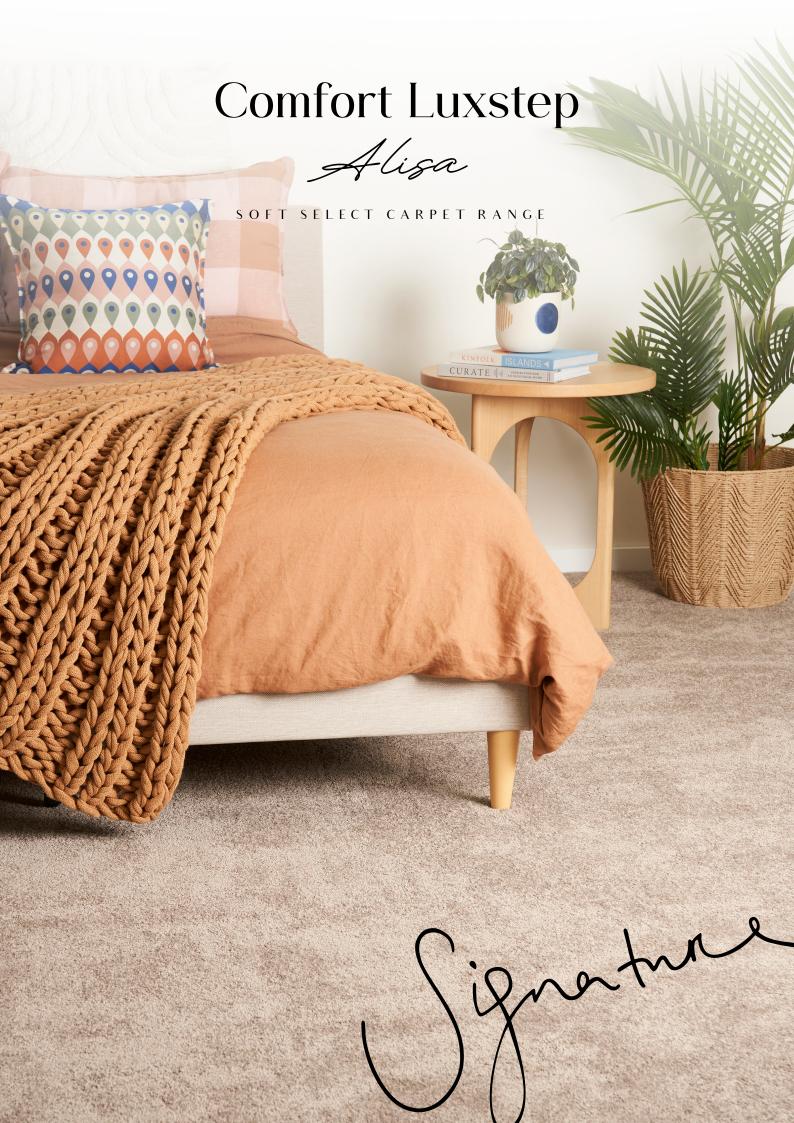

ALISA010 - Cheerful



ALISA020 - Cosiness



ALISA030 - Relaxation



ALISA040 - Content



ALISA050 - Delight



ALISA060 - Satisfaction



ALISA070 - Pleasant



ALISA080 - Enjoyment

**Fibre** PET

Width

50oz (1700gsm) Fibre weight Pile height 14mm Construction Twist Gauge 1/10 Backing Synth-Jute

3.66m















Terms & Conditions: Specifications are subject to manufacturing tolerances and may be changed without prior notice. Dye lots may vary in colour from sample and between production lots. All product purchases are subject to Signature Floorcoverings Standard Terms & Conditions of Sale. Please refer to our Installation Guideline, Maintenance Manual and Warranty Document for further clarification.