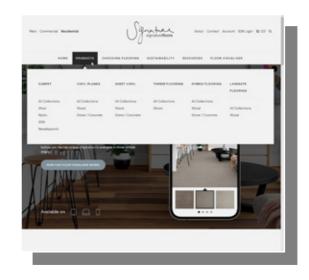

### FREE SAMPLE SERVICE

FLOOR VISUALISER

Experience Cashmere Touch softness for yourself with our free sample service. Order up to 3 free samples and feel the difference!

(Online sample ordering only available within Australia)

Scan to try in Australia

Choosing the right flooring is one of the hardest things to do when renovating or building your home. Instantly picture your finished result with our Floor Visualiser. Scan the QR code to start exploring.

STEP 1:

Browse and select the flooring and click on 'View in Visualiser'.

Take a photo of your room or use a demo room.

See a realistic transformation of your space.