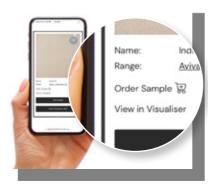

### FREE SAMPLE SERVICE

FLOOR VISUALISER

Experience Cashmere Touch softness for yourself with our free sample service. Order up to 3 free samples and feel the difference!

(Online sample ordering only available within Australia)

Browse and select the products you like.

STEP 3: Complete your shipping details and place your order.

STEP 2: Click 'Order Sample' on the product page to add to cart.

STEP 4: Softness you need to feel arrives in approximately two business days.