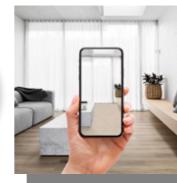

Scan to try in Australia

Choosing the right flooring is one of the hardest things to do when renovating or building your home. Instantly picture your finished result with our Floor Visualiser. Scan the QR code to start exploring.

STEP 1:

Browse and select the flooring and click on 'View in Visualiser'.

Take a photo of your room or use a demo room.

See a realistic transformation of your space.