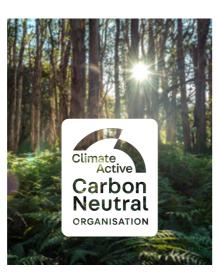

#### CERTIFIED CARBON NEUTRAL

Adaptability has always been Signature's mantra, and as a company that cares for its customers just as much as it cares for the environment, we are continually making changes to attain new sustainability goals as a company. We are proud to share Signature Floors is certified carbon neutral by Climate Active. We have made choices and changes in how we do business to ensure our carbon emissions are equal to net zero.