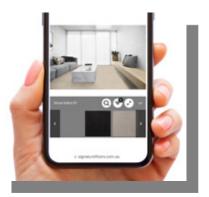

STEP 1:

Browse and select the flooring and click on 'View in Visualiser'.

Take a photo of your room or use a demo room.

See a realistic transformation of your space.