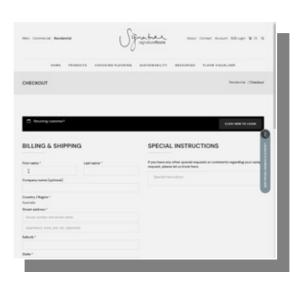

Browse and select the products you like.

STEP 3: Complete your shipping details and place your order.

STEP 2: Click 'Order Sample' on the product page to add to cart.

STEP 4: Softness you need to feel arrives in approximately two business days.