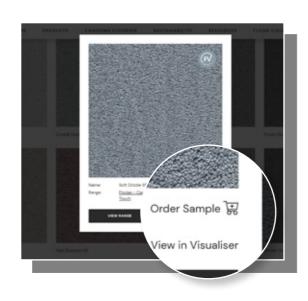

### FREE SAMPLE SERVICE

FLOOR VISUALISER

Experience Cashmere Touch softness for yourself with our free sample service. Order up to 3 free samples and feel the difference!

(Online sample ordering only available within Australia)

Scan to try in Australia

Choosing the right flooring is one of the hardest things to do when renovating or building your home. Instantly picture your finished result with our Floor Visualiser. Scan the QR code to start exploring.

STEP 1:

Browse and select the flooring and click on 'View in Visualiser'.

Take a photo of your room or use a demo room.

See a realistic transformation of your space.