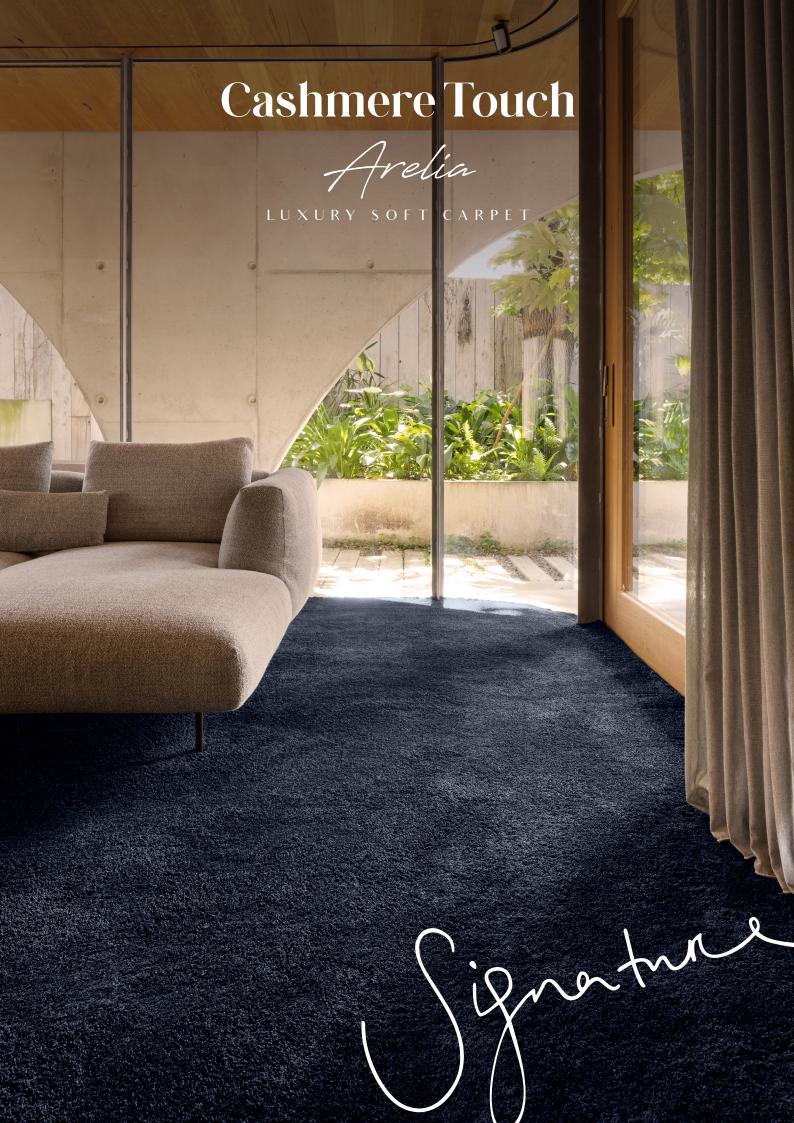

**Lunar Breeze** ARELIA90

**Delicate Feather** ARELIA19

**Angora Haze** ARELIA97

**Pewter Charm** ARELIA94

**Tranquil Glade** ARELIA49

**Fibre** Solution Dyed Nylon Fibre weight 75oz (2550gsm)

Pile height 19mm Construction Twist Gauge 1/8 **Backing** Soft bac Width 4m