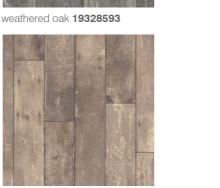

The result is a much faster, cheaper and easier install.

weathered oak 19326598

classic oak **19426753** 

spotted gum 12026745

sorbonne **15128592** 

hatari 12126793

sorbonne **15128594** 

weathered oak 19326782

weathered oak 19326508

weathered oak 19326734

rustic oak **1526746** 

jarrah **3626717** 

durango sandstone 0726991

murcia **12326584** 

murcia **12326594** 