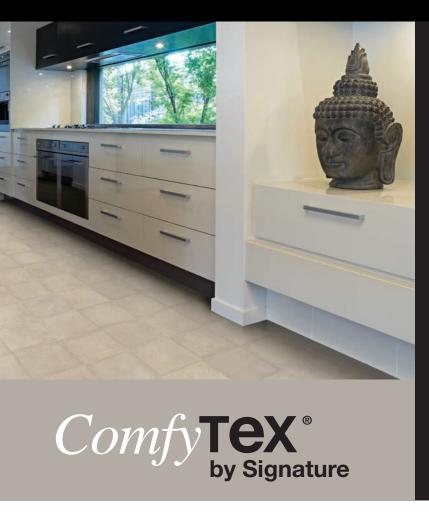

## ComfyTeX® by Signature

ComfyTEX® by Signature is the ultimate textile backed vinyl flooring which delivers soft, cushioned comfort in a wide range of stylish interior designs. From classic to contemporary woods, graphics and natural looking stones, there's an impressive design for every decor. ComfyTEX® also features Signature's exclusive SuperGuard® PU surface protection against stains, scratches and scuffs, with a 15 year performance guarantee for your peace of mind.