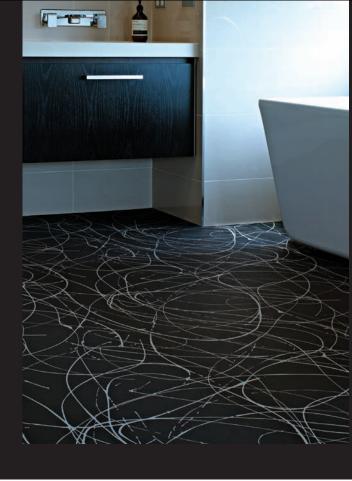

## ComfyTeX® by Signature

ComfyTEX® by Signature is the ultimate textile backed vinyl flooring which delivers soft, cushioned comfort in a wide range of stylish interior designs. From classic to contemporary woods, graphics and natural looking stones, there's an impressive design for every decor. ComfyTEX® also features Signature's exclusive SuperGuard® PU surface protection against stains, scratches and scuffs, with a 15 year performance guarantee for your peace of mind.

Discover high performance modern vinyls for your home.

hatari **12126791** 

cognac **16428594** 

classic oak **19426732** 

cordoba 1126743

burgos **7226745** 

burgos **7726744** 

burgos **7726734** 