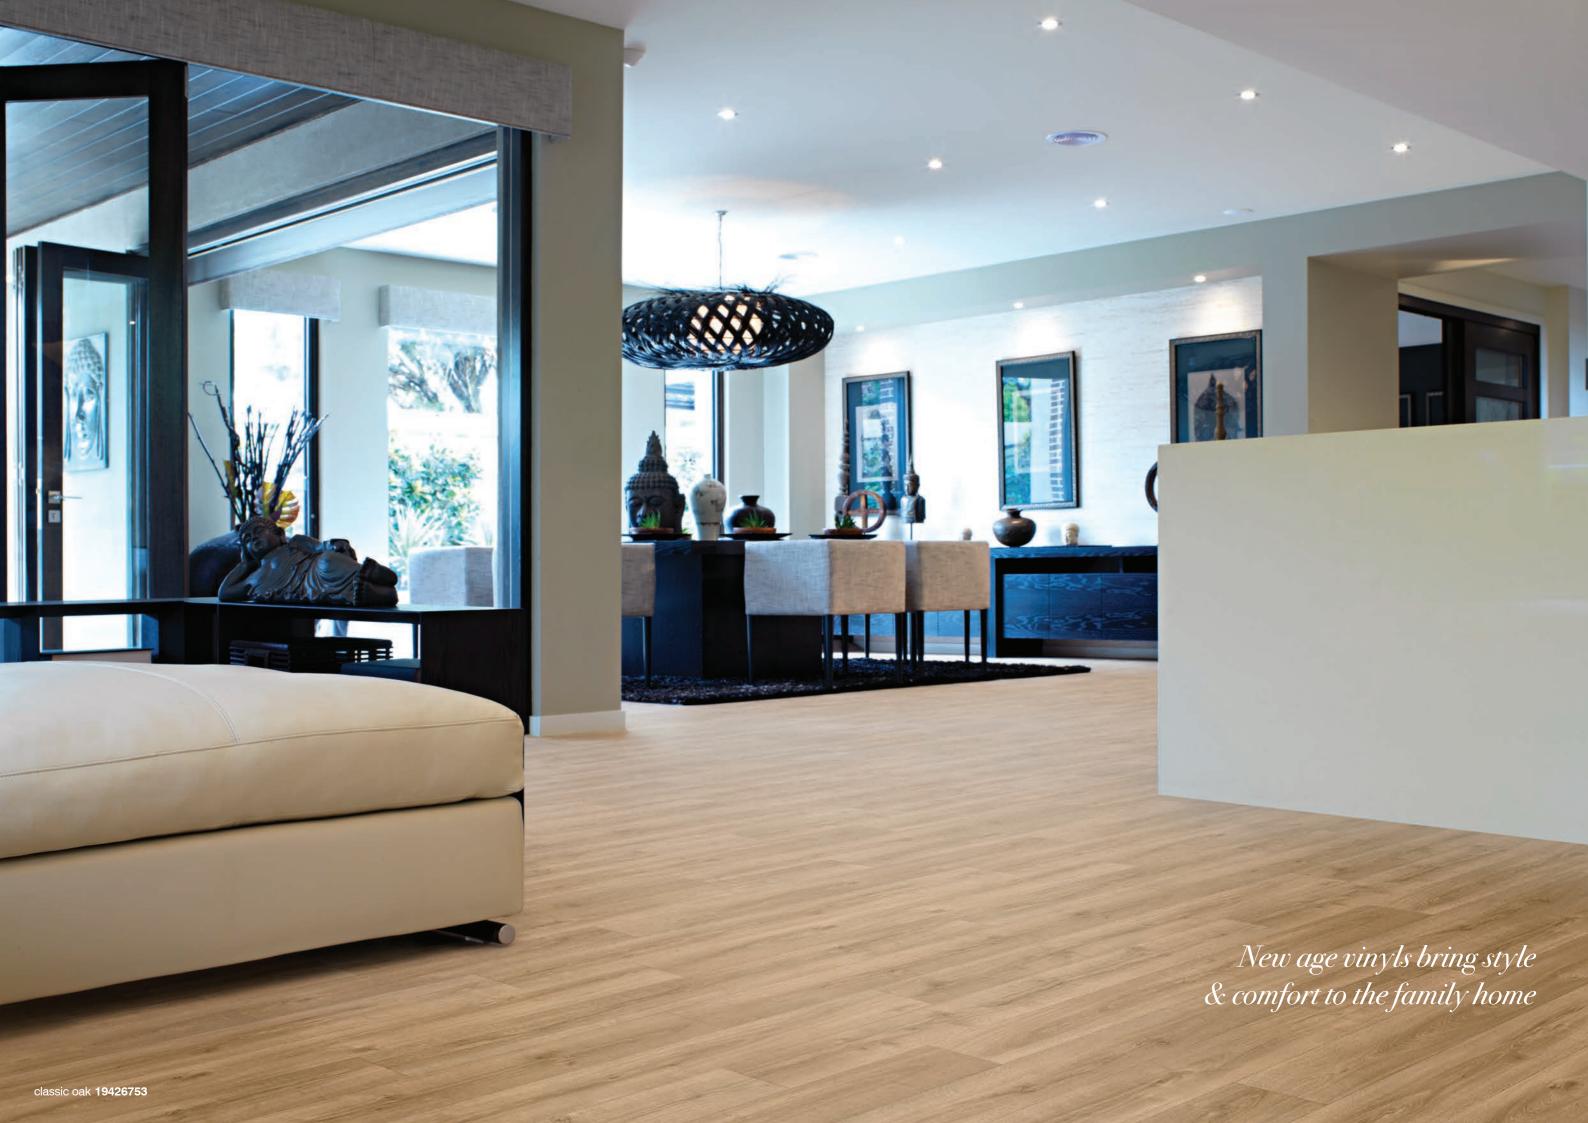

### Come home to a floor you love!









### **Modern Woods**

### **Classic Woods**

## ComfyTeX® by Signature

ComfyTEX® by Signature is the ultimate textile backed vinyl flooring which delivers soft, cushioned comfort in a wide range of stylish interior designs. From classic to contemporary woods, graphics and natural looking stones, there's an impressive design for every decor. ComfyTEX® also features Signature's exclusive SuperGuard® PU surface protection against stains, scratches and scuffs, with a 15 year performance guarantee for your peace of mind.

Discover high performance modern vinyls for your home.



hatari **12126791** 



cognac **16428594** 









classic oak **19426732** 

cordoba 1126743

burgos **7226745** 

burgos **7726744** 



burgos **7726734** 



ComfyTEX® can be installed on top of most surfaces