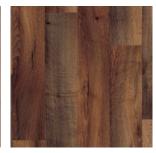

**spotted gum** V12017065 Pattern Repeat L100 x W100 Drop 1/2

scent wood V11318592 Pattern Repeat L150 x W99.5 Drop 1/2

tundra V20118532 Pattern Repeat L120 x W99.5 Drop 5/6

burgos V7718748 Pattern Repeat L100 x W99.5 Drop 2/5