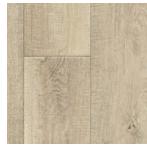

scent wood V11318536 Pattern Repeat L150 x W99.5 Drop 1/2

**spotted gum** V12017043 Pattern Repeat L100 x W100 Drop 1/2

cartier V17718531 Pattern Repeat L150 x W199 Drop 1/2

hatari V12118732 Pattern Repeat L120 x W100 Drop 2/5