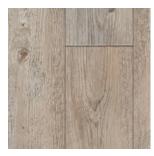

rustic oak V5418745 Pattern Repeat L100 x W100 Drop 2/5

- thickness
- width
- wear layer
- wear layer type
- slip resistance warranty
- R9• 7 yrs Residential

• PVC

• 1.70mm

2\*, 3, 4m
0.20mm

:vinyl sheet

tel 03 9401 0888 fax 03 9401 0866 www.signaturefloors.com.au