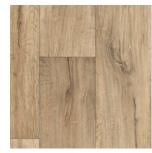

scent wood V11318536 Pattern Repeat L150 x W99.5 Drop 1/2

**spotted gum** V12017043 Pattern Repeat L100 x W100 Drop 1/2

cartier V17718531 Pattern Repeat L150 x W199 Drop 1/2

hatari V12118732 Pattern Repeat L120 x W100 Drop 2/5