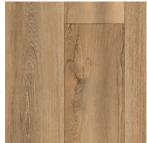

**spotted gum** V12017065 Pattern Repeat L100 x W100 Drop 1/2

scent wood V11318592 Pattern Repeat L150 x W99.5 Drop 1/2

tundra V20118532 Pattern Repeat L120 x W99.5 Drop 5/6

burgos V7718748 Pattern Repeat L100 x W99.5 Drop 2/5