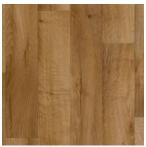

**spotted gum** V12017065 Pattern Repeat L100 x W100 Drop 1/2

scent wood V11318592 Pattern Repeat L150 x W99.5 Drop 1/2

tundra V20118532 Pattern Repeat L120 x W99.5 Drop 5/6

burgos V7718748 Pattern Repeat L100 x W99.5 Drop 2/5