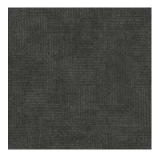

scripto VC13330599 Pattern Repeat L100 x W99.5

cubes VC13428097 Pattern Repeat L100 x W99.5 Drop 1/3

uni VC18728599\*\*
Reverse Lay