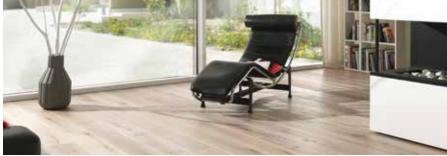

## ST GERMAIN OAK FLOORS

Latte 099

White Smoke 262

Affogato 264

Espresso 940

Bitter Choc 941

St Germain White Smoke 262

**PLANK SIZE** 1860 x 190 x 15mm