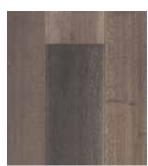

## ST GERMAIN OAK FLOORS

Latte 099

White Smoke 262

Affogato 264

Espresso 940

Bitter Choc 941

St Germain White Smoke 262

**PLANK SIZE** 1860 x 190 x 15mm