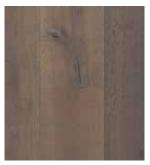

## ST GERMAIN OAK FLOORS

Latte 099

White Smoke 262

Affogato 264

Espresso 940

Bitter Choc 941

St Germain White Smoke 262

**PLANK SIZE** 1860 x 190 x 15mm