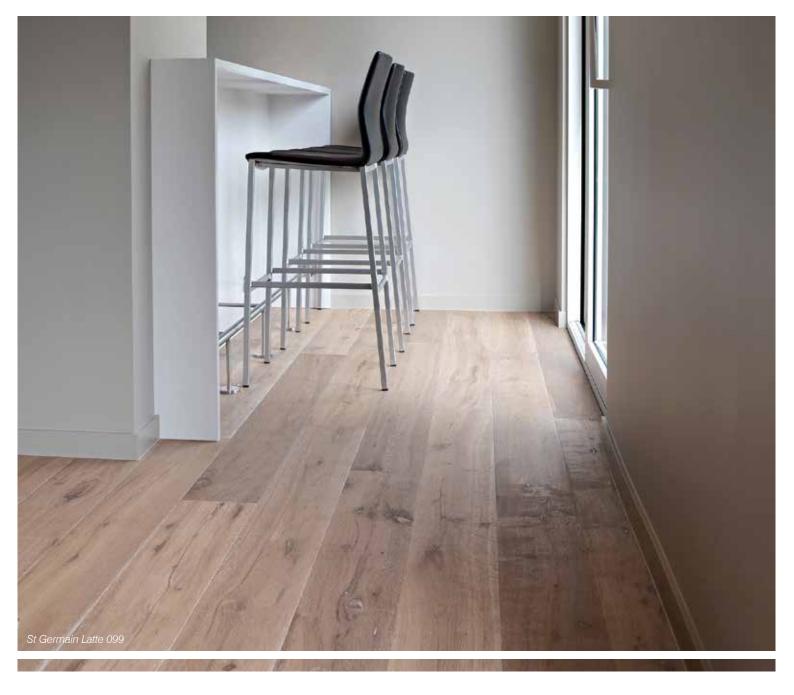

## ST GERMAIN OAK FLOORS

Latte 099

White Smoke 262

Affogato 264

Espresso 940

Bitter Choc 941

St Germain White Smoke 262

**PLANK SIZE** 1860 x 190 x 15mm

**TIMBER** Oak

**SURFACE** brushed, pronounced knots & cracks

SURFACE TREATMENT matt lacquer

**EDGE DESIGN** V groove on long sides

THICKNESS 15mm
TOP LAYER 3.50mm
FIRE RESISTANCE Dfl-s1

**LOCKING SYSTEM** tongue & groove **INSTALLATION** floated or direct stick\*