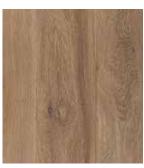

## ST GERMAIN OAK FLOORS

Latte 099

White Smoke 262

Affogato 264

Espresso 940

Bitter Choc 941

St Germain White Smoke 262

**PLANK SIZE** 1860 x 190 x 15mm