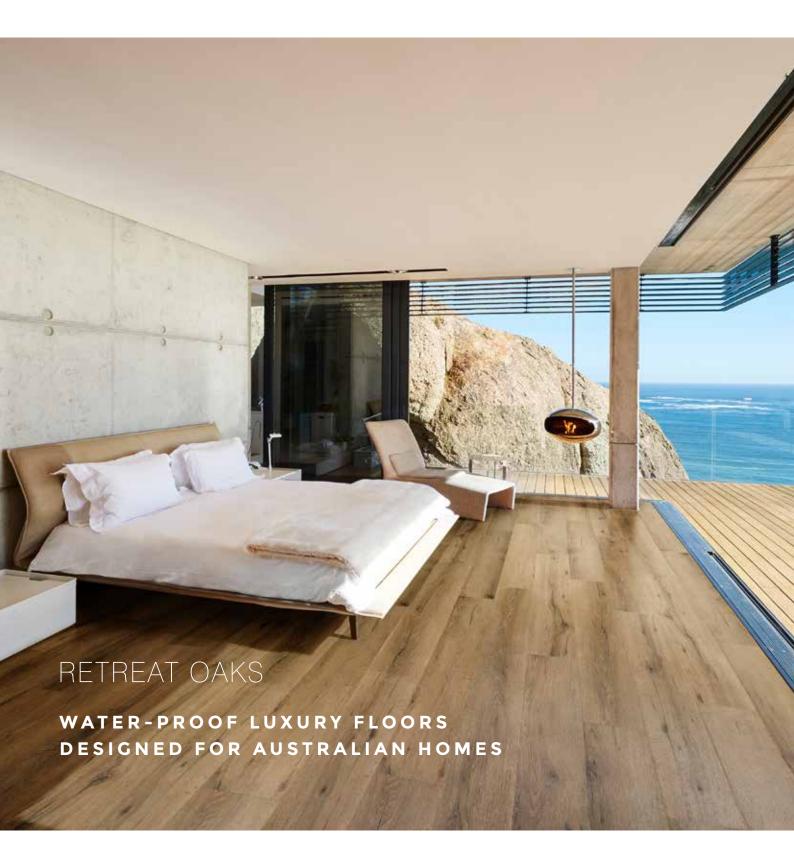

## RETREAT OAKS

Featuring the natural grain and texture of oak varieties, the Retreat Oaks collection creates stunning floors. Exceptionally hard wearing, Retreat Oaks are designed to suit your lifestyle in the hot Australian sun. Water-proof, fade-resistant and family-proof.