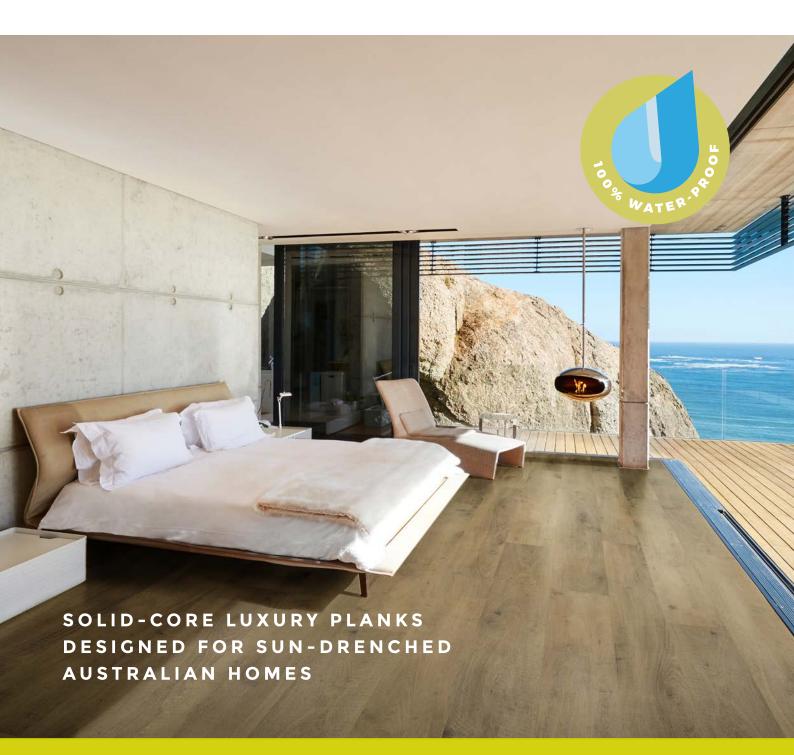

## **TECHNICAL SPECIFICATIONS**

Plank Size 228 x 1520mm Total Thickness 5.50mm 0.50mm Wear Layer

Wear Layer Treatment PU (Polyurethane)

Surface Natural embossed, true to life oak boards

Edge Design Micro V groove 4 sided

Fire Rating ISO 9239.1 Pass Slip Rating

**Underfloor Heating** Suitable for water based systems

Planks per Box 6 pcs/box (2.079m<sup>2</sup>)

Installation Method Unilin Licensed System - no underlay - min. floor prep required <sup>a</sup> Warranty