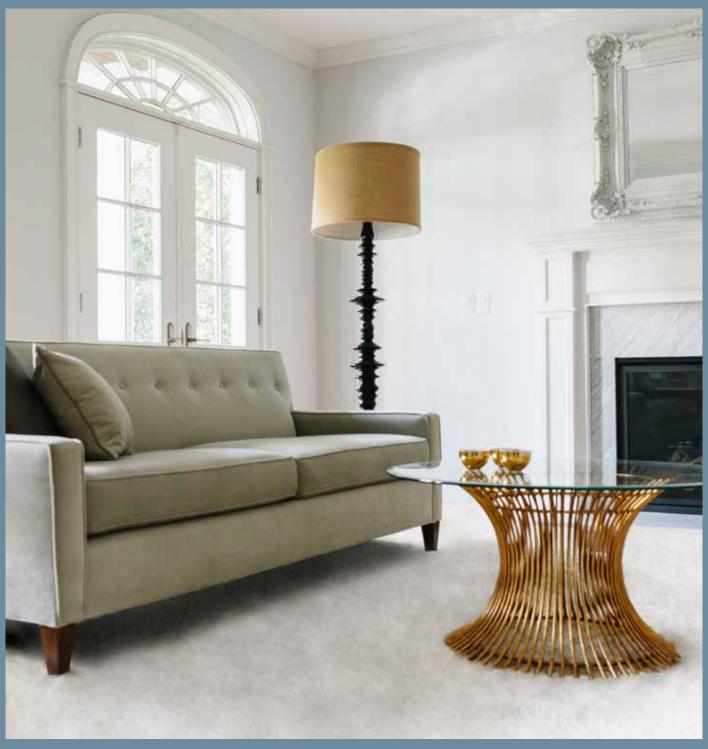

LuxCloud™ arelia

:new generation solution dyed nylon

your style, your home

## arelia

## LuxCloud™

## :new solution dyed nylon

fibre weight pile height construction gauge backing width star rating

warranty

- solution dyed nylon
- 75oz (2550gsm)
- 19mm
- cut pile twist
- 1/8
- soft bac
- 4m
- \*\*\*\*\*\*
  20 yrs residential