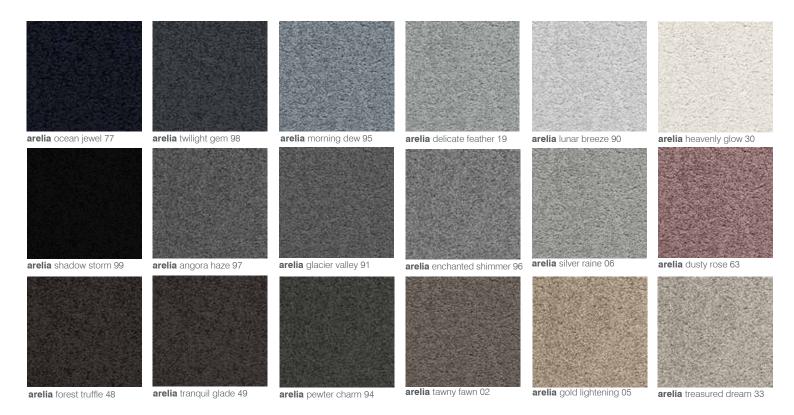

LuxCloud™ arelia

:new generation solution dyed nylon

your style, your home

## arelia

## LuxCloud™

## :new solution dyed nylon

fibre weight pile height construction gauge backing width star rating

warranty

- solution dyed nylon
- 75oz (2550gsm)
- 19mm
- cut pile twist
- 1/8
- soft bac
- 4m
- \*\*\*\*\*\*
  20 yrs residential