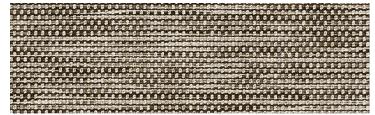

#### inside out™

inside out™ patio 402515

inside out™ habitat 402517

#### :indoor outdoor

inside out™ alfresco 404017

inside out™ resort 404617

roll width fibre

fabrication

pile content

pile weight

total weight