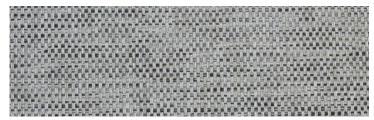

total height

warranty

light fastness

water resistance

• 390cm

• BCF polypropylene, manufactured in Belgium

flat woven

• 100% PP Stainsafe® • ca. 1.100 gr/m<sup>2</sup> • ca. 1.640 gr/m<sup>2</sup>

• ca. 5mm

• 5 - 6 with enhanced UV protection

• 4 - 5

salt water resistance • 4

thermal resistance • 0.12m<sup>2</sup> K/W

sound insulation

• 22 dB

• bleach cleanable