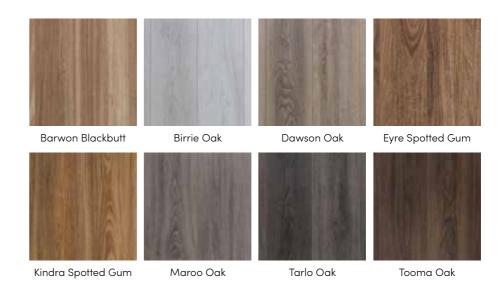

wer Sealer
A factory applied 2 pass power sealing process protects all edges of the board against humidity like never before.

## SPECIFICATIONS

Board dimensions: 2,260mm x 238mm x 12mm
Pieces per carton: 3
Area per carton: 1.614m²
Commercial Performance: AC4 quality
72 hour water protection

AtroGuard<sup>™</sup> Technology was specifically developed to combine the natural wood element and rigidity of laminate flooring with the water resistance of luxury vinyl.

The result is a truly multi-functional and 100% natural wood fibre floor.



13 - THE PLANTINO COLLECTION | PLANTINO LAMINATE FRASER



Plantino Laminate Noosa gives you the natural beauty of timber without the pricetag.

Manufactured with Atroguard<sup>TM</sup> Technology, it is also water resistant.





## CURRENT COLLECTION



Please Note: Swatch colour and lifestyle image can differ due to light conditions. Please refer to page 4.



## HOW IT'S MADE



① Heavy Commercial Wear Layer Surface
With a clear enhanced UV cured coating, Plantino Laminate Noosa comes with an
AC4 highly resistant commercial rating.

② Ultra Stable SureCore<sup>TM</sup>
SureCore high density base provides a 60% more stable and water resistant core than standard laminate floors\*
\*Compared to USA standard NALFA/ANSI LF-01-2006 and EU standard EN 13329

③ Tight Lock<sup>™</sup> Installation
Easy and quick water resistant installation.

④ Power Sealer
A factory applied 2 pass power sealing process protects all edges of the board against humidity like never before.

## SPECIFICATIONS

Board dimensions: 2,260mm x 196mm x 12mm

Pieces per c