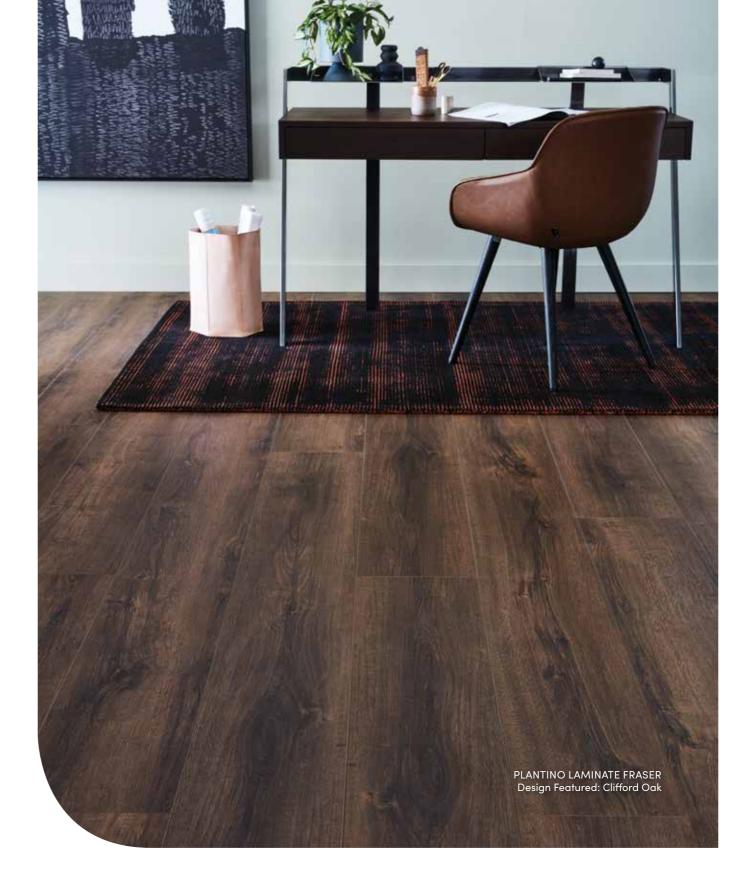

The actual swatch appears most like the mid to dark sections of the room image.

Depending on the sheen and texture of the product, under natural light your flooring can appear drastically lighter.

Wall colour and furniture can appear to change the tone of your flooring due to colour reflection.

## CURRENT COLLECTION

Please Note: Swatch colour and lifestyle image can differ due to light conditions. Please refer to page 4.