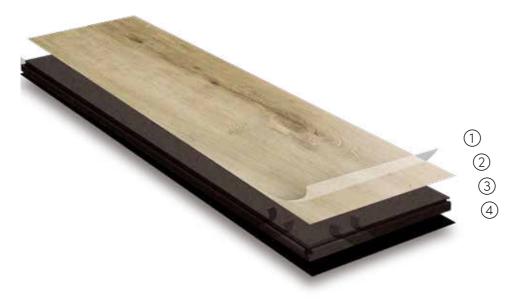

## HOW IT'S MADE

① Heavy Commercial Wear Layer Surface
With a clear enhanced UV cured coating, Plantino Laminate Fraser comes with an
AC4 highly resistant commercial rating.

② Ultra Stable SureCore<sup>TM</sup>
SureCore high density base provides a 60% more stable and water resistant core than standard laminate floors\*
\*Compared to USA standard NALFA/ANSI LF-01-2006 and EU standard EN 13329

③ Tight Lock<sup>™</sup> Installation
Easy and quick water resistant installation.

4 Power Sealer
A factory applied 2 pass power sealing process protects all edges of the board against humidity like never before.

## SPECIFICATIONS

Board dimensions: 2,260mm x 238mm x 12mm
Pieces per carton: 3
Area per carton: 1.614m²
Commercial Performance: AC4 quality
72 hour water protection

AtroGuard<sup>™</sup> Technology was specifically developed to combine the natural wood element and rigidity of laminate flooring with the water resistance of luxury vinyl.