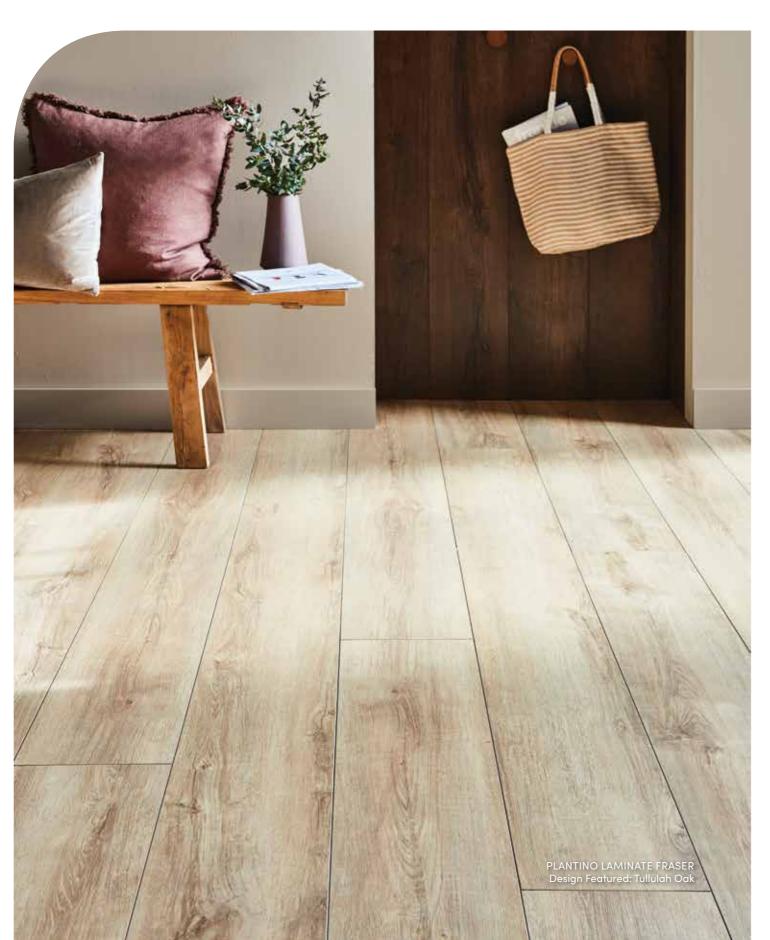

The actual swatch appears most like the mid to dark sections of the room image.

Depending on the sheen and texture of the product, under natural light your flooring can appear drastically lighter.

Wall colour and furniture can appear to change the tone of your flooring due to colour reflection.

## CURRENT COLLECTION

Please Note: Swatch colour and lifestyle image can differ due to light conditions. Please refer to page 4.