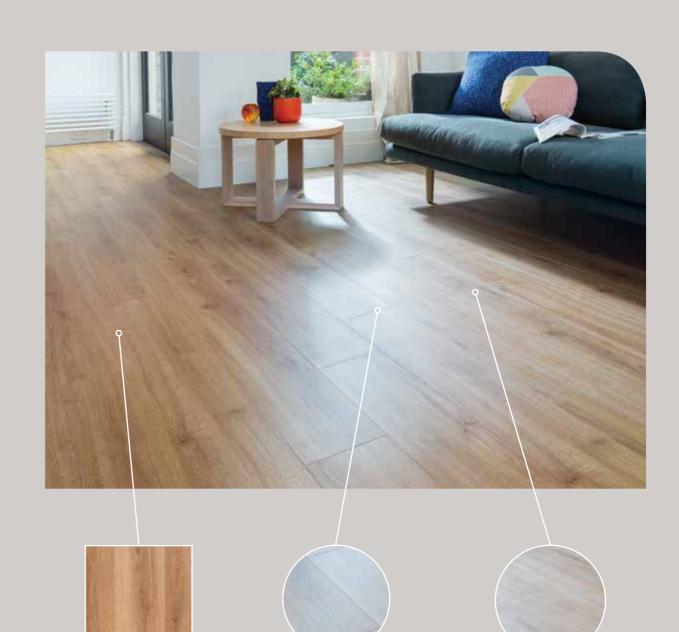

# before you buy

Throughout this brochure you may notice a colour variation between the room and swatch images. Both are the best possible representation of that product within two different photographic environments. It is important to keep in mind that there are a number of variances in addition to lighting that may affect the way your hard flooring looks. This can include paint colour on walls, furniture and décor items that can alter the appearance of your floors.

The actual swatch appears most like the mid to dark sections of the room image.

Depending on the sheen and texture of the product, under natural light your flooring can appear drastically lighter.

Wall colour and furniture can appear to change the tone of your flooring due to colour reflection.