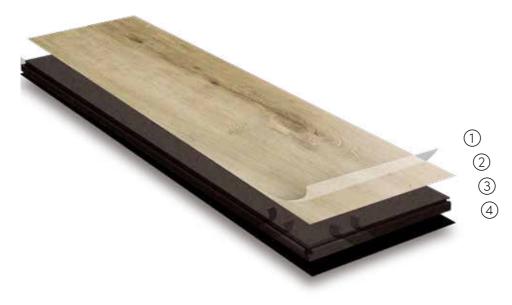

## HOW IT'S MADE

① Heavy Commercial Wear Layer Surface
With a clear enhanced UV cured coating, Plantino Laminate Fraser comes with an
AC4 highly resistant commercial rating.

② Ultra Stable SureCore<sup>TM</sup>
SureCore high density base provides a 60% more stable and water resistant core than standard laminate floors\*
\*Compared to USA standard NALFA/ANSI LF-01-2006 and EU standard EN 13329

③ Tight Lock<sup>™</sup> Installation
Easy and quick water resistant installation.

4 Power Sealer
A factory applied 2 pass power sealing process protects all edges of the board against humidity like never before.

## HOW IT'S MADE

① Heavy Commercial Wear Layer Surface
With a clear enhanced UV cured coating, Plantino Laminate Noosa comes with an
AC4 highly resistant commercial rating.

② Ultra Stable SureCore<sup>TM</sup>
SureCore high density base provides a 60% more stable and water resistant core than standard laminate floors\*
\*Compared to USA standard NALFA/ANSI LF-01-2006 and EU standard EN 13329

③ Tight Lock<sup>™</sup> Installation
Easy and quick water resistant installation.

④ Power Sealer
A factory applied 2 pass power sealing process protects all edges of the board against humidity like never before.