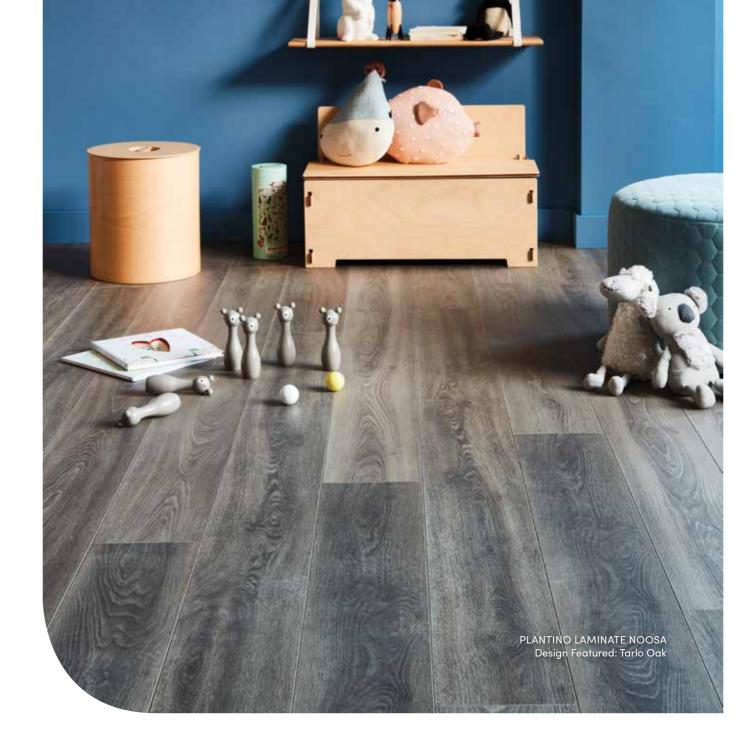

The result is a truly multi-functional and 100% natural wood fibre floor.

13 - THE PLANTINO COLLECTION | PLANTINO LAMINATE FRASER

Plantino Laminate Noosa gives you the natural beauty of timber without the pricetag.

Manufactured with Atroguard<sup>TM</sup> Technology, it is also water resistant.