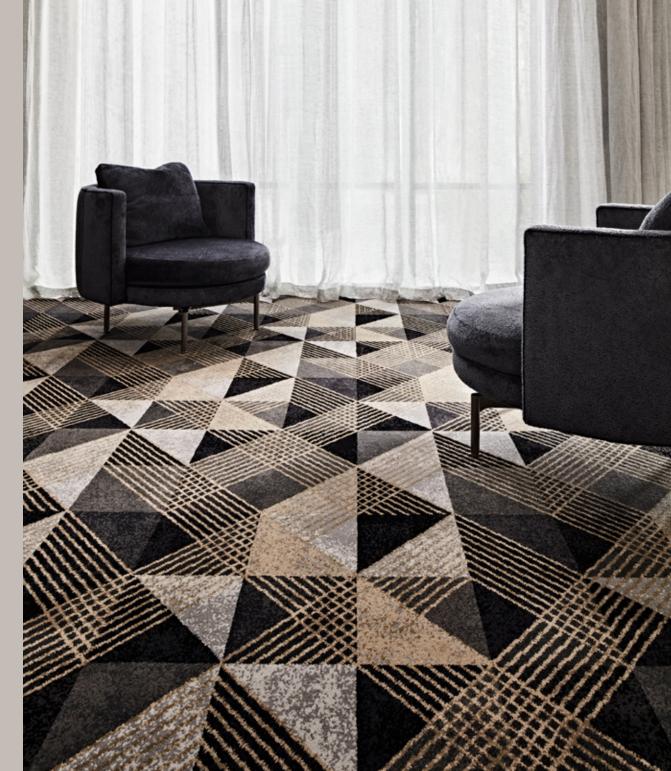

**Nova 655** 

Design Width: 182.8cm
Design Length: 179.7cm
Pattern Repeat: Set Match

**Kilt 238** 

Design Width: 45.7cm set Design Length: 45.7cm Broadloom Match: set

Sultan 241

Design Width: 91.5cm set Design Length: 91.4cm Broadloom Match: set