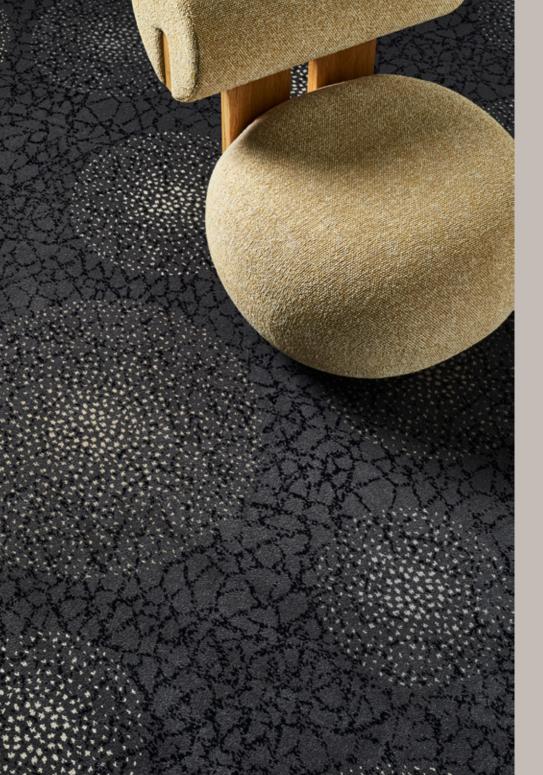

Textured and gestural, organic linework in an array of modern tones, create spaces that inspire and unite people, with emphasis on quality and longevity.

Carpet weight: 40oz
Carpet width: 366cm
Pitch/Beatup: 7x8
Pile Height: 8mm

Yarn type: 80% wool 20% nylon 6.6

Yarn construction: 2ply, 740 Tex Backing: Polypropylene

All edges to be cut & seam sealed prior to installation.

Cut pile carpets, particularly 'plush pile' will in some circumstances exhibit the condition known as 'shading, watermarking or pile reversal'. A cut pile carpet that has 'shaded' will show areas lighter or darker than the surrounding carpet pile. The variation is caused by the reflection of light from pile tufts which come to lay in different directions. It does not affect the wear or durability of the carpet and since it is beyond the control of the manufacturer, it is not recognised as a manufacturing flaw or fault.