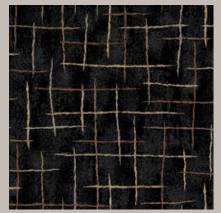

**Interlace 462** 

Design Width: 182.8cm Design Length: 182.8cm Pattern Repeat: Set Match

**Etch 417** 

Design Width: 182.8cm Design Length: 220.9cm Pattern Repeat: Set Match

Dapple 459

Design Width: 182.8cm
Design Length: 183.5cm
Pattern Repeat: Set Match