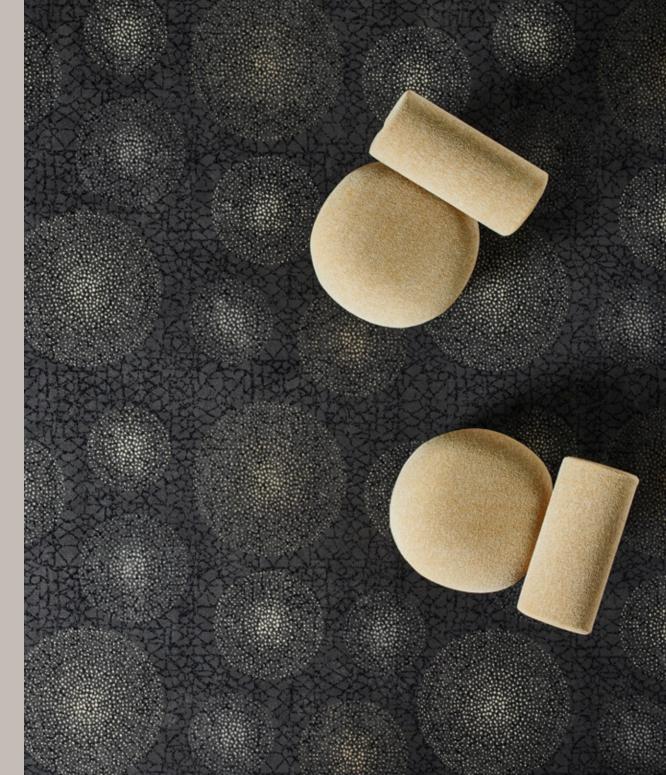

Keppel 890

Design Width: 182.8cm Design Length: 160.0cm Pattern Repeat: Set Match

**Axis 774** 

Design Width: 122cm drop Design Length: 140cm Broadloom Match: drop

Atomic 616

Design Width: 183cm drop Design Length: 181cm Broadloom Match: set