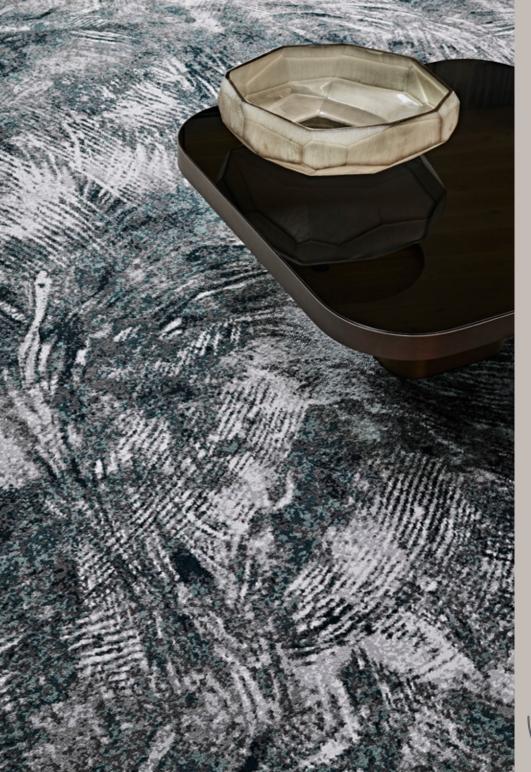

Textured and gestural, organic linework in an array of modern tones, create spaces that inspire and unite people, with emphasis on quality and longevity.

Carpet weight: 40oz
Carpet width: 366cm
Pitch/Beatup: 7x8
Pile Height: 8mm

Yarn type: 80% wool 20% nylon 6.6

Yarn construction: 2ply, 740 Tex Backing: Polypropylene

All edges to be cut & seam sealed prior to installation.

Cut pile carpets, particularly 'plush pile' will in some circumstances exhibit the condition known as 'shading, watermarking or pile reversal'. A cut pile carpet that has 'shaded' will show areas lighter or darker than the surrounding carpet pile. The variation is caused by the reflection of light from pile tufts which come to lay in different directions. It does not affect the wear or durability of the carpet and since it is beyond the control of the manufacturer, it is not recognised as a manufacturing flaw or fault.