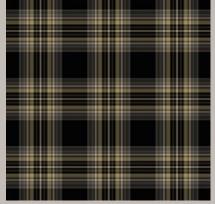

**Nova 655** 

Design Width: 182.8cm
Design Length: 179.7cm
Pattern Repeat: Set Match

**Kilt 238** 

Design Width: 45.7cm set Design Length: 45.7cm Broadloom Match: set

Sultan 241

Design Width: 91.5cm set Design Length: 91.4cm Broadloom Match: set