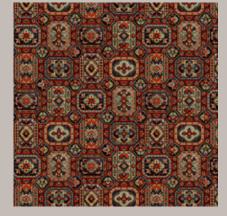

Proudly certified as Carbon Neutral by Climate Active, Signature Floors is dedicated to reducing carbon emissions and eliminating our carbon footprint as an organisation.

Palais 47

Interlace 462

Monsoon 486

Monsoon 486

Design Width: 182.8cm
Design Length: 205.7cm
Pattern Repeat: Set Match

**Twill 994** 

Design Width: 183cm drop Design Length: 162cm Broadloom Match: set

**Halo 188** 

Design Width: 183cm drop Pattern Length: 183cm Broadloom Match: set