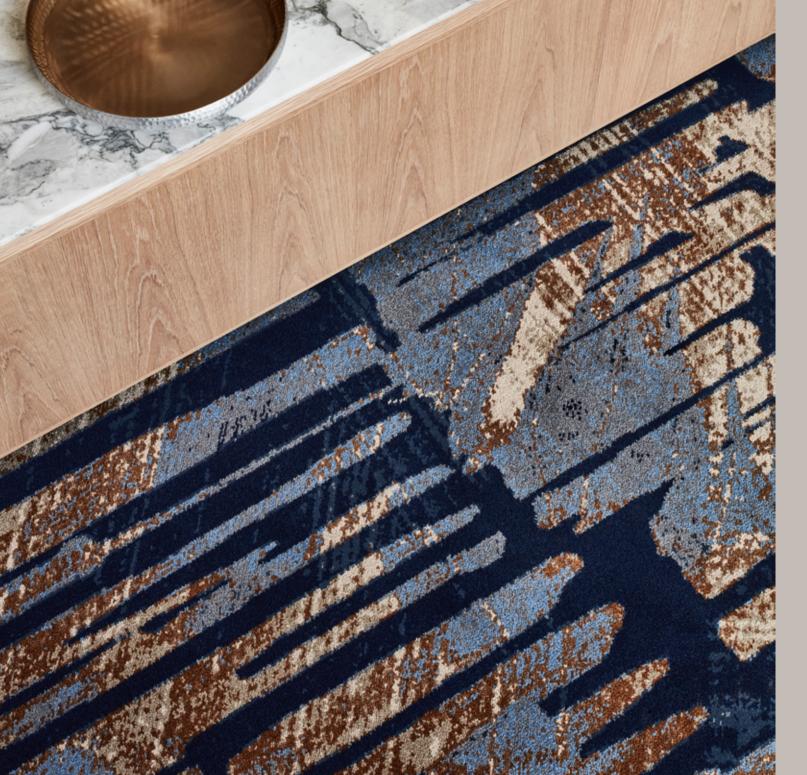

Momento 443

Design Width: 183cm drop Design Length: 183cm Broadloom Match: set

**Meta 420** 

Design Width: 182.8cm Design Length: 274.3cm Pattern Repeat: Set Match

Trace 494

Design Width: 182.8cm Design Length: 202.5cm Pattern Repeat: Set Match

Monsoon 486

Design Width: 182.8cm
Design Length: 205.7cm
Pattern Repeat: Set Match

**Twill 994** 

Design Width: 183cm drop Design Length: 162cm Broadloom Match: set

**Halo 188** 

Design Width: 183cm drop Pattern Length: 183cm Broadloom Match: set