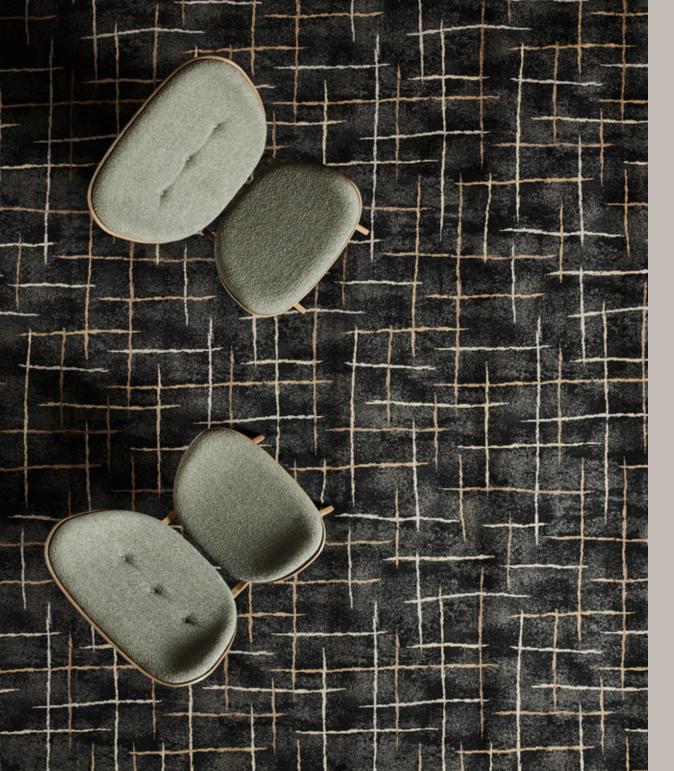

Keppel 890

Design Width: 182.8cm Design Length: 160.0cm Pattern Repeat: Set Match

**Axis 774** 

Design Width: 122cm drop Design Length: 140cm Broadloom Match: drop

Atomic 616

Design Width: 183cm drop Design Length: 181cm Broadloom Match: set