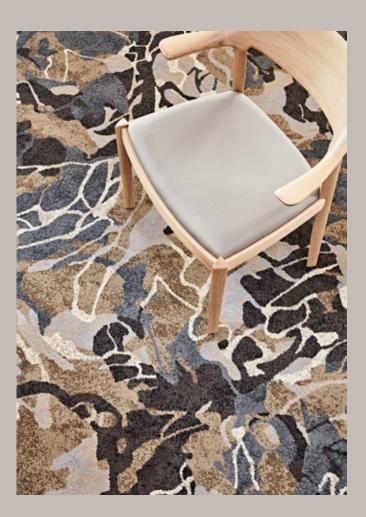

A harmonious blend of bold scale and delicate lines trail over organic shapes further abstracted by a gold trace to create movement, enhancing the ambience of a space.

Design Width: 366cm Design Length: 365.7cm Pattern Repeat: Set Match