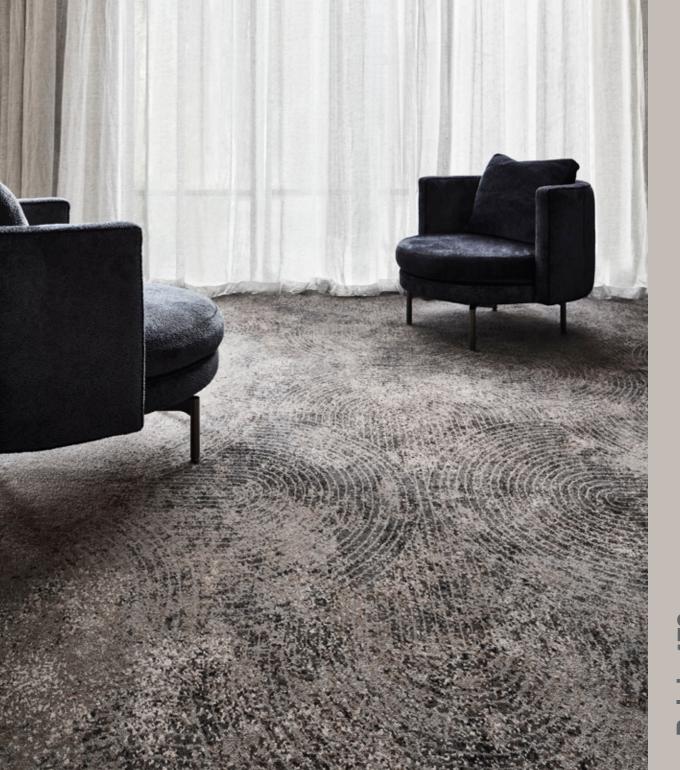

Textured and gestural, organic linework in an array of modern tones, create spaces that inspire and unite people, with emphasis on quality and longevity.

Carpet weight: 40oz
Carpet width: 366cm
Pitch/Beatup: 7x8
Pile Height: 8mm

Yarn type: 80% wool 20% nylon 6.6

Yarn construction: 2ply, 740 Tex Backing: Polypropylene

All edges to be cut & seam sealed prior to installation.

Cut pile carpets, particularly 'plush pile' will in some circumstances exhibit the condition known as 'shading, watermarking or pile reversal'. A cut pile carpet that has 'shaded' will show areas lighter or darker than the surrounding carpet pile. The variation is caused by the reflection of light from pile tufts which come to lay in different directions. It does not affect the wear or durability of the carpet and since it is beyond the control of the manufacturer, it is not recognised as a manufacturing flaw or fault.