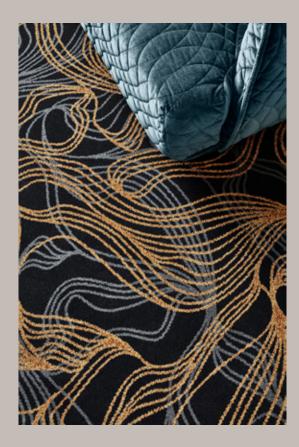

A harmonious blend of bold scale and delicate lines trail over organic shapes further abstracted by a gold trace to create movement, enhancing the ambience of a space.

Design Width: 366cm Design Length: 365.7cm Pattern Repeat: Set Match

**Interlace 462** 

Design Width: 182.8cm Design Length: 182.8cm Pattern Repeat: Set Match

**Etch 417** 

Design Width: 182.8cm Design Length: 220.9cm Pattern Repeat: Set Match

Dapple 459

Design Width: 182.8cm
Design Length: 183.5cm
Pattern Repeat: Set Match