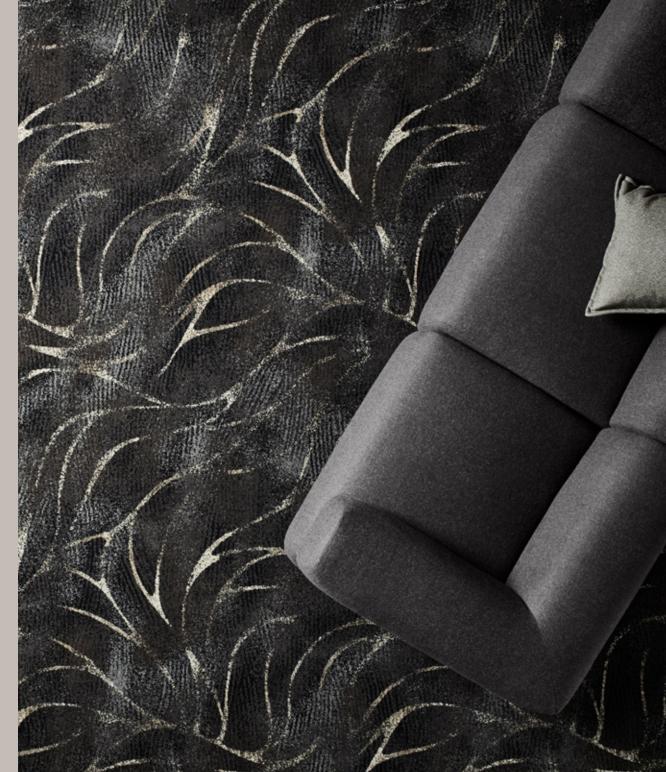

A harmonious blend of bold scale and delicate lines trail over organic shapes further abstracted by a gold trace to create movement, enhancing the ambience of a space.

Design Width: 366cm Design Length: 365.7cm Pattern Repeat: Set Match