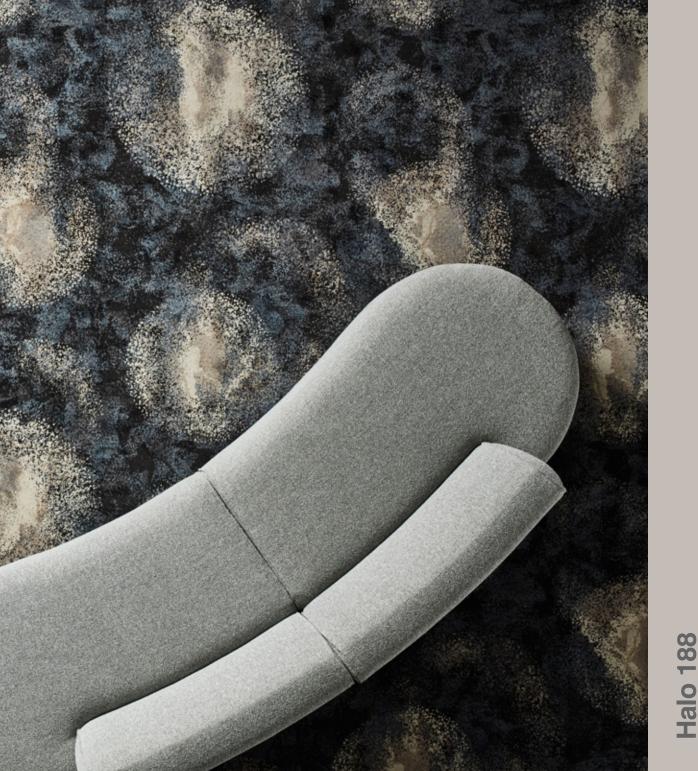

Monsoon 486

Design Width: 182.8cm
Design Length: 205.7cm
Pattern Repeat: Set Match

**Twill 994** 

Design Width: 183cm drop Design Length: 162cm Broadloom Match: set

**Halo 188** 

Design Width: 183cm drop Pattern Length: 183cm Broadloom Match: set