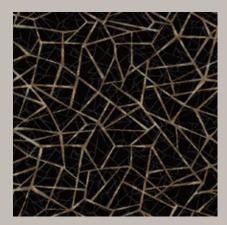

A harmonious blend of bold scale and delicate lines trail over organic shapes further abstracted by a gold trace to create movement, enhancing the ambience of a space.

Design Width: 366cm Design Length: 365.7cm Pattern Repeat: Set Match

**Interlace 462** 

Design Width: 182.8cm Design Length: 182.8cm Pattern Repeat: Set Match

**Etch 417** 

Design Width: 182.8cm Design Length: 220.9cm Pattern Repeat: Set Match

Dapple 459

Design Width: 182.8cm
Design Length: 183.5cm
Pattern Repeat: Set Match