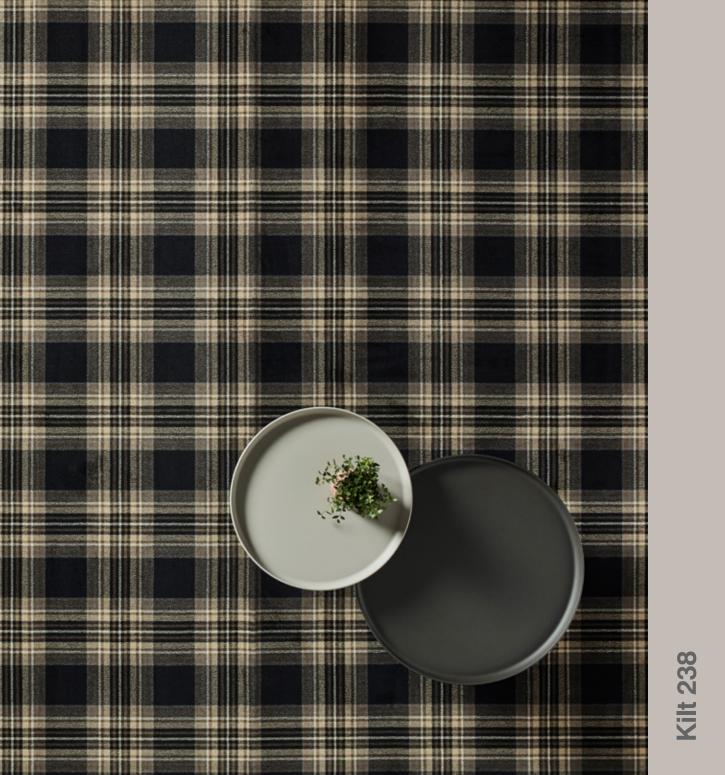

**Nova 655** 

Design Width: 182.8cm
Design Length: 179.7cm
Pattern Repeat: Set Match

**Kilt 238** 

Design Width: 45.7cm set Design Length: 45.7cm Broadloom Match: set

Sultan 241

Design Width: 91.5cm set Design Length: 91.4cm Broadloom Match: set