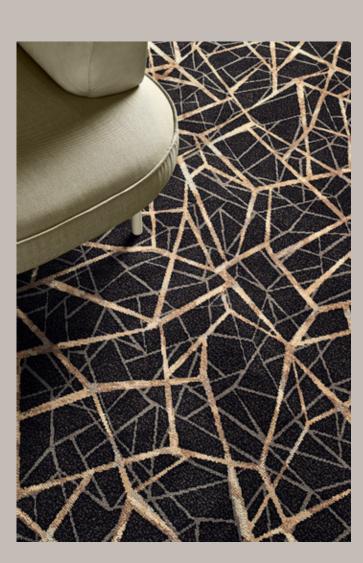

A harmonious blend of bold scale and delicate lines trail over organic shapes further abstracted by a gold trace to create movement, enhancing the ambience of a space.

Design Width: 366cm Design Length: 365.7cm Pattern Repeat: Set Match