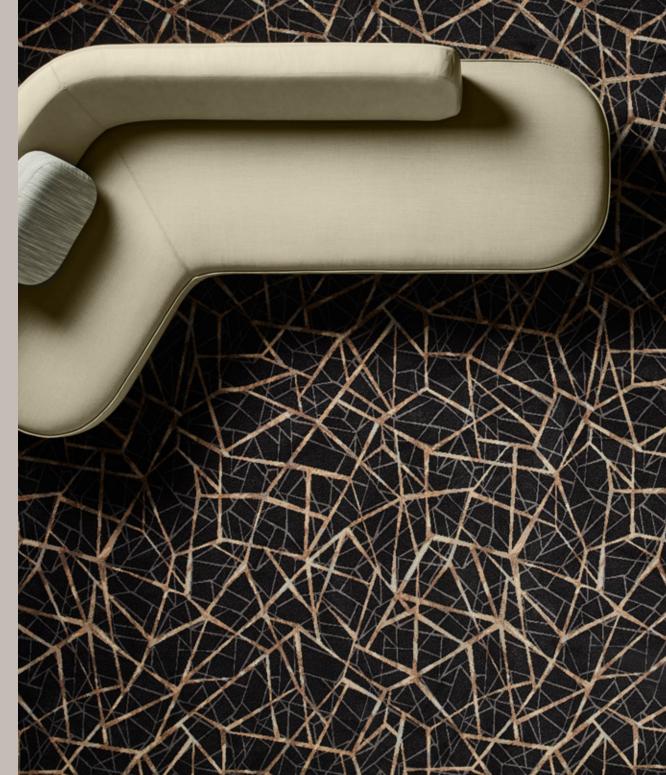

A harmonious blend of bold scale and delicate lines trail over organic shapes further abstracted by a gold trace to create movement, enhancing the ambience of a space.

Design Width: 366cm Design Length: 365.7cm Pattern Repeat: Set Match