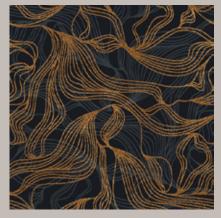

A harmonious blend of bold scale and delicate lines trail over organic shapes further abstracted by a gold trace to create movement, enhancing the ambience of a space.

Design Width: 366cm Design Length: 365.7cm Pattern Repeat: Set Match