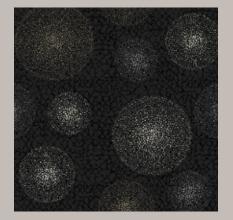

**Nova 655** 

Design Width: 182.8cm
Design Length: 179.7cm
Pattern Repeat: Set Match

**Kilt 238** 

Design Width: 45.7cm set Design Length: 45.7cm Broadloom Match: set

Sultan 241

Design Width: 91.5cm set Design Length: 91.4cm Broadloom Match: set