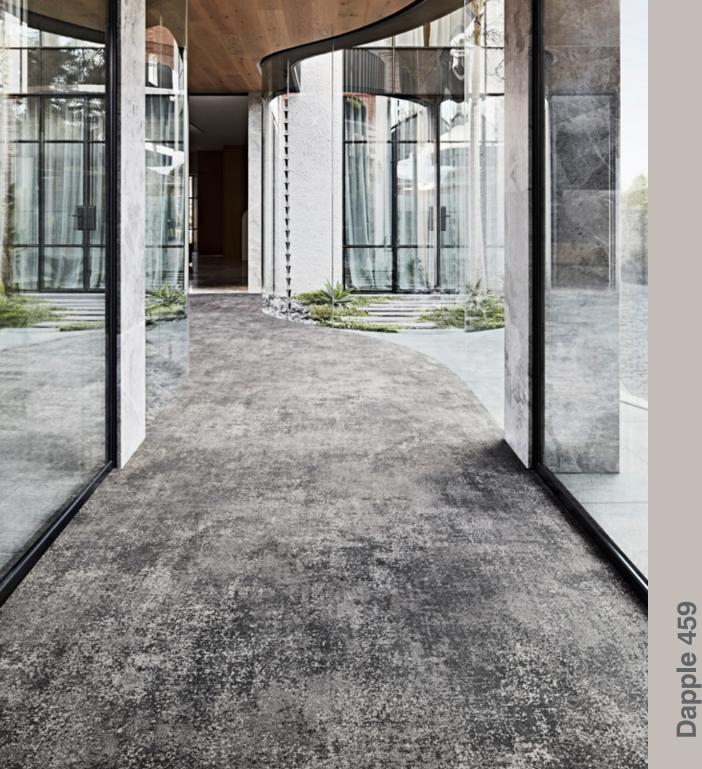

**Interlace 462** 

Design Width: 182.8cm Design Length: 182.8cm Pattern Repeat: Set Match

**Etch 417** 

Design Width: 182.8cm Design Length: 220.9cm Pattern Repeat: Set Match

Dapple 459

Design Width: 182.8cm
Design Length: 183.5cm
Pattern Repeat: Set Match