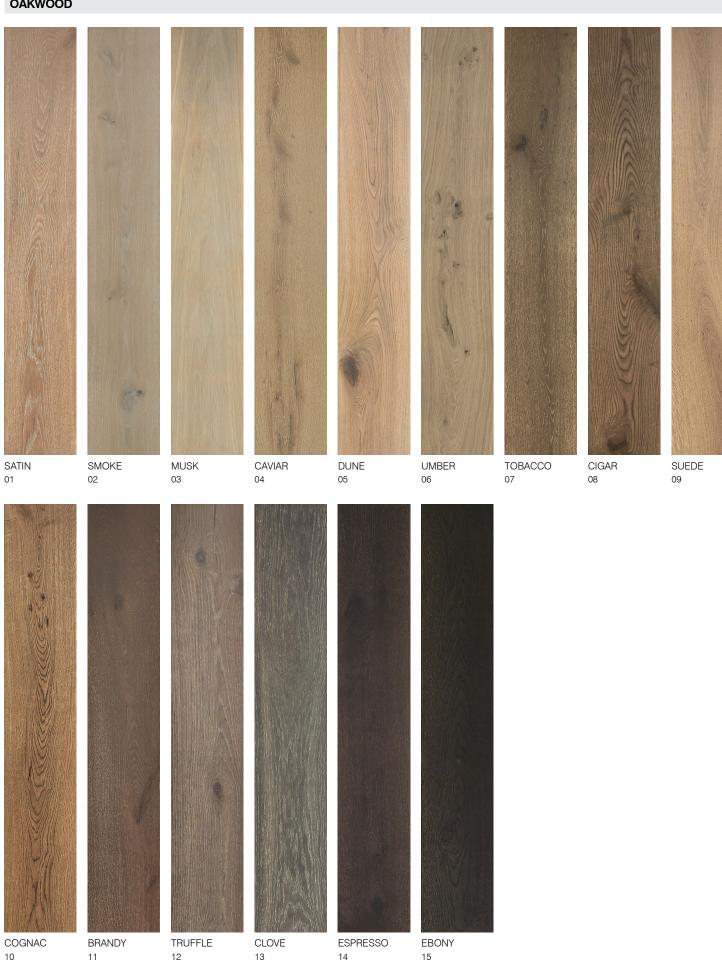

# **OAKWOOD**

**au** 1800 150 554 **nz** 0800 150 555 signaturefloors.com.au signaturefloors.co.nz

## OAKWOOD

#### OAKWOOD

| SPECIFICATIONS    |                                           |
|-------------------|-------------------------------------------|
| Product           | Oakwood                                   |
| Product Category  | Engineered Timber                         |
| Species           | European Oak                              |
| Top Layer         | Hardwood 4mm Oak                          |
| Core              | 6 ply Eucalyptus                          |
| Stabilising Layer | Poplar                                    |
| Coating           | UV Lacquer – 8 Layer Teknos Finish        |
| Joint System      | Tongue and Groove                         |
| Profile           | Micro Bevel Edge                          |
| Plank Size        | 220 x 2200mm                              |
| Total Thickness   | 15/4mm                                    |
| Carton Size       | 1.936m <sup>2</sup> – 25% nested lengths* |