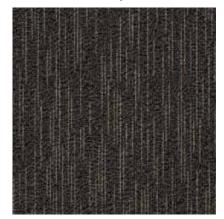

## for total flexibility & cost efficiency

**nimble** 5207

astute 5208

product construction yarn/fibre pile weight pile height gauge tile size total thickness carton size

intelli tiles, savvy level loop pile solution dyed nylon 700g/m<sup>2</sup> 4.0mm 1/10 500mm x 500mm 7.0mm

total weight dimensional stability backing electrostatic propensity fire rating ISO 9239.1 recommended adhesive installation method co-ordinates with availability

5.4kg/m2 < 0.15% Thermo Bak <3.0kv 3.6 kw/m2 critical radiant flux RLA Polymers GS300 quarter turn all intelli carpet tiles in stock