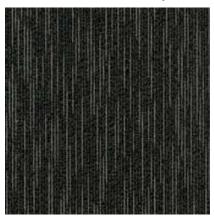

## for total flexibility & cost efficiency

**nimble** 5207

astute 5208

product construction yarn/fibre pile weight pile height gauge tile size total thickness carton size

intelli tiles, savvy level loop pile solution dyed nylon 700g/m<sup>2</sup> 4.0mm 1/10 500mm x 500mm 7.0mm

total weight dimensional stability backing electrostatic propensity fire rating ISO 9239.1 recommended adhesive installation method co-ordinates with availability

5.4kg/m2 < 0.15% Thermo Bak <3.0kv 3.6 kw/m2 critical radiant flux RLA Polymers GS300 quarter turn all intelli carpet tiles in stock