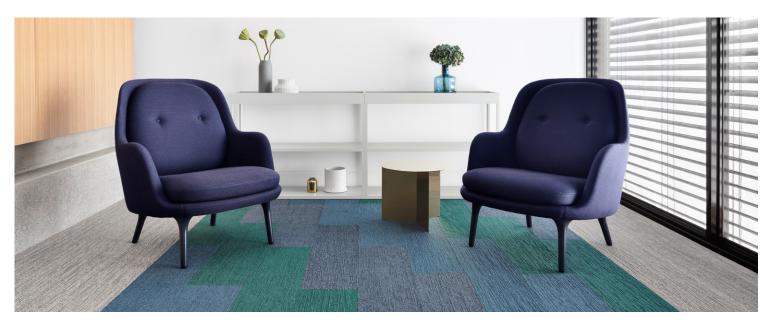

installation method

Comfi Bak® option\* customise Shapes\* traffic warrantv fire GreenStar availability

co-ordinates with

norse

high loop, low cut solution dyed nylon 850g/m<sup>2</sup> 4mm 1/10"

250mm x 1000mm

7.5mm 5m<sup>2</sup> 5.2kg/m<sup>2</sup> < 0.15%

Thermo Bak™

<3.0kv

>4.5kw/m<sup>2</sup> critical radiant flux

RLA Polymers GS300 ashlar, herringbone all Signature planks

100m<sup>2</sup> min 100m<sup>2</sup> min

extra heavy duty commercial

15 year limited suitable all areas GreenTag® Certified

in stock

<sup>\*</sup>Our manufacturing process ensures no two planks are the same. Please note that there may be batch variations from different dye lots.