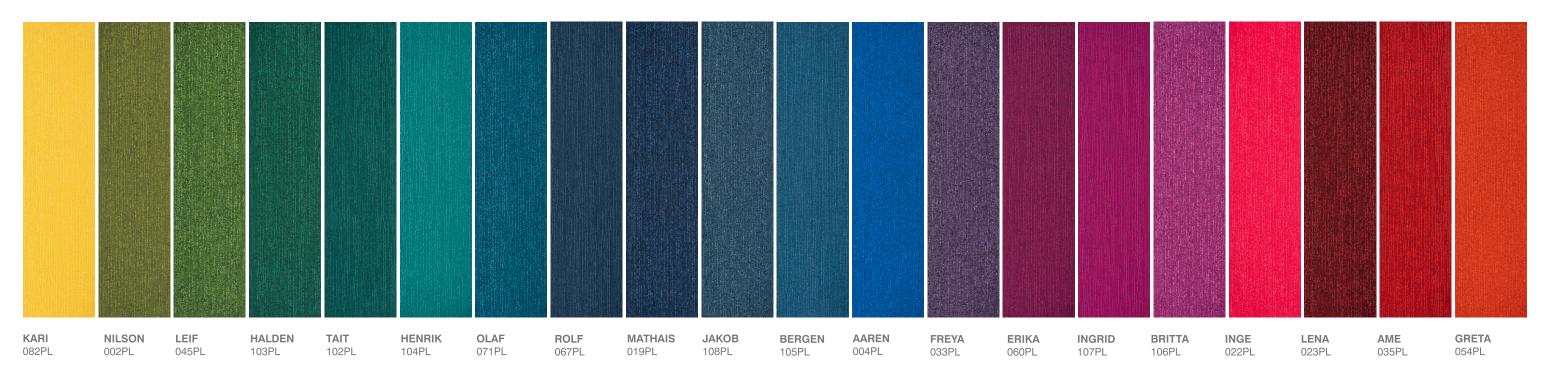

installation method

Comfi Bak® option\* customise Shapes\* traffic warrantv fire GreenStar availability

co-ordinates with

norse

high loop, low cut solution dyed nylon 850g/m<sup>2</sup> 4mm 1/10"

250mm x 1000mm

7.5mm 5m<sup>2</sup> 5.2kg/m<sup>2</sup> < 0.15%

Thermo Bak™

<3.0kv

>4.5kw/m<sup>2</sup> critical radiant flux

RLA Polymers GS300 ashlar, herringbone all Signature planks

100m<sup>2</sup> min 100m<sup>2</sup> min

extra heavy duty commercial

15 year limited suitable all areas GreenTag® Certified

in stock

<sup>\*</sup>Our manufacturing process ensures no two planks are the same. Please note that there may be batch variations from different dye lots.