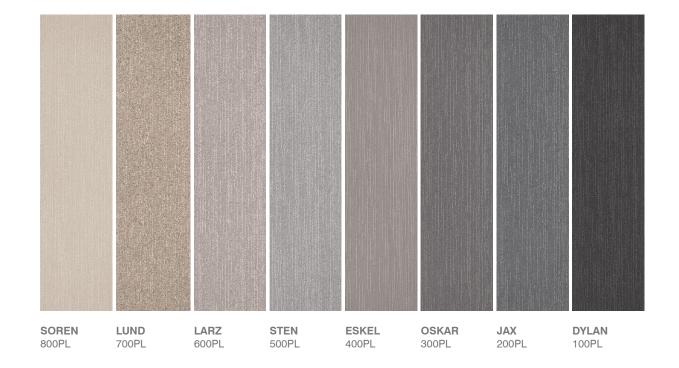

installation method

Comfi Bak® option\* customise Shapes\* traffic warrantv fire GreenStar availability

co-ordinates with

norse

high loop, low cut solution dyed nylon 850g/m<sup>2</sup> 4mm 1/10"

250mm x 1000mm

7.5mm 5m<sup>2</sup> 5.2kg/m<sup>2</sup> < 0.15%

Thermo Bak™

<3.0kv

>4.5kw/m<sup>2</sup> critical radiant flux

RLA Polymers GS300 ashlar, herringbone all Signature planks

100m<sup>2</sup> min 100m<sup>2</sup> min

extra heavy duty commercial

15 year limited suitable all areas GreenTag® Certified

in stock

<sup>\*</sup>Our manufacturing process ensures no two planks are the same. Please note that there may be batch variations from different dye lots.