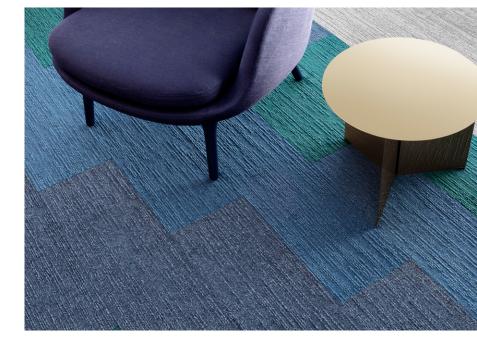

installation method

Comfi Bak® option\* customise Shapes\* traffic warrantv fire GreenStar availability

co-ordinates with

norse

high loop, low cut solution dyed nylon 850g/m<sup>2</sup> 4mm 1/10"

250mm x 1000mm

7.5mm 5m<sup>2</sup> 5.2kg/m<sup>2</sup> < 0.15%

Thermo Bak™

<3.0kv

>4.5kw/m<sup>2</sup> critical radiant flux

RLA Polymers GS300 ashlar, herringbone all Signature planks

100m<sup>2</sup> min 100m<sup>2</sup> min

extra heavy duty commercial

15 year limited suitable all areas GreenTag® Certified

in stock

<sup>\*</sup>Our manufacturing process ensures no two planks are the same. Please note that there may be batch variations from different dye lots.