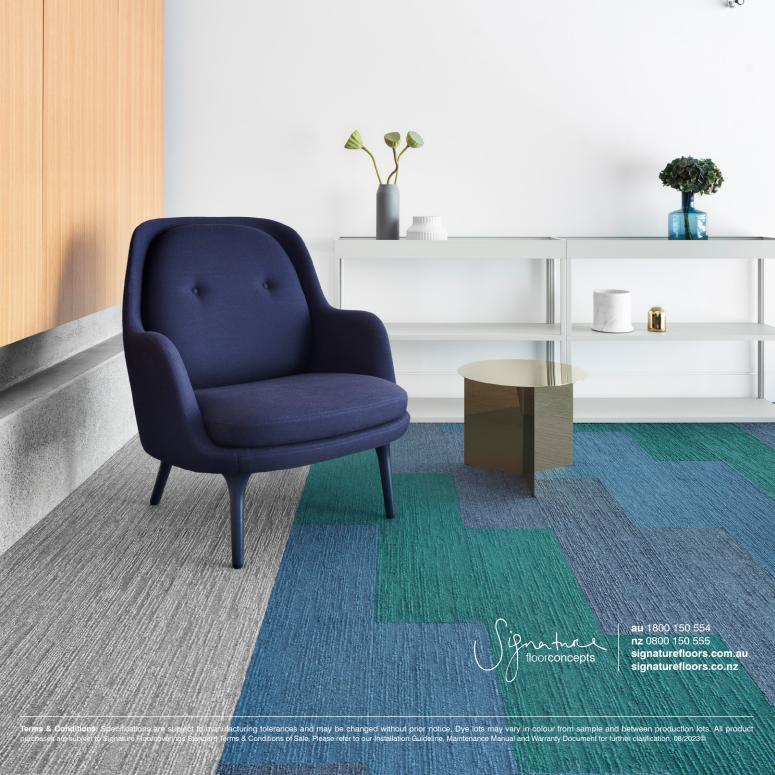

installation method

Comfi Bak® option\* customise Shapes\* traffic warrantv fire GreenStar availability

co-ordinates with

norse

high loop, low cut solution dyed nylon 850g/m<sup>2</sup> 4mm 1/10"

250mm x 1000mm