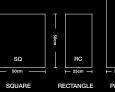

#### STEP 4: CHOOSE YOUR SHAPE

Select from 10 shapes by Signature – providing an array of possible tessellations.

Full custom modular also available upon request, for projects meeting minimum order requirements.