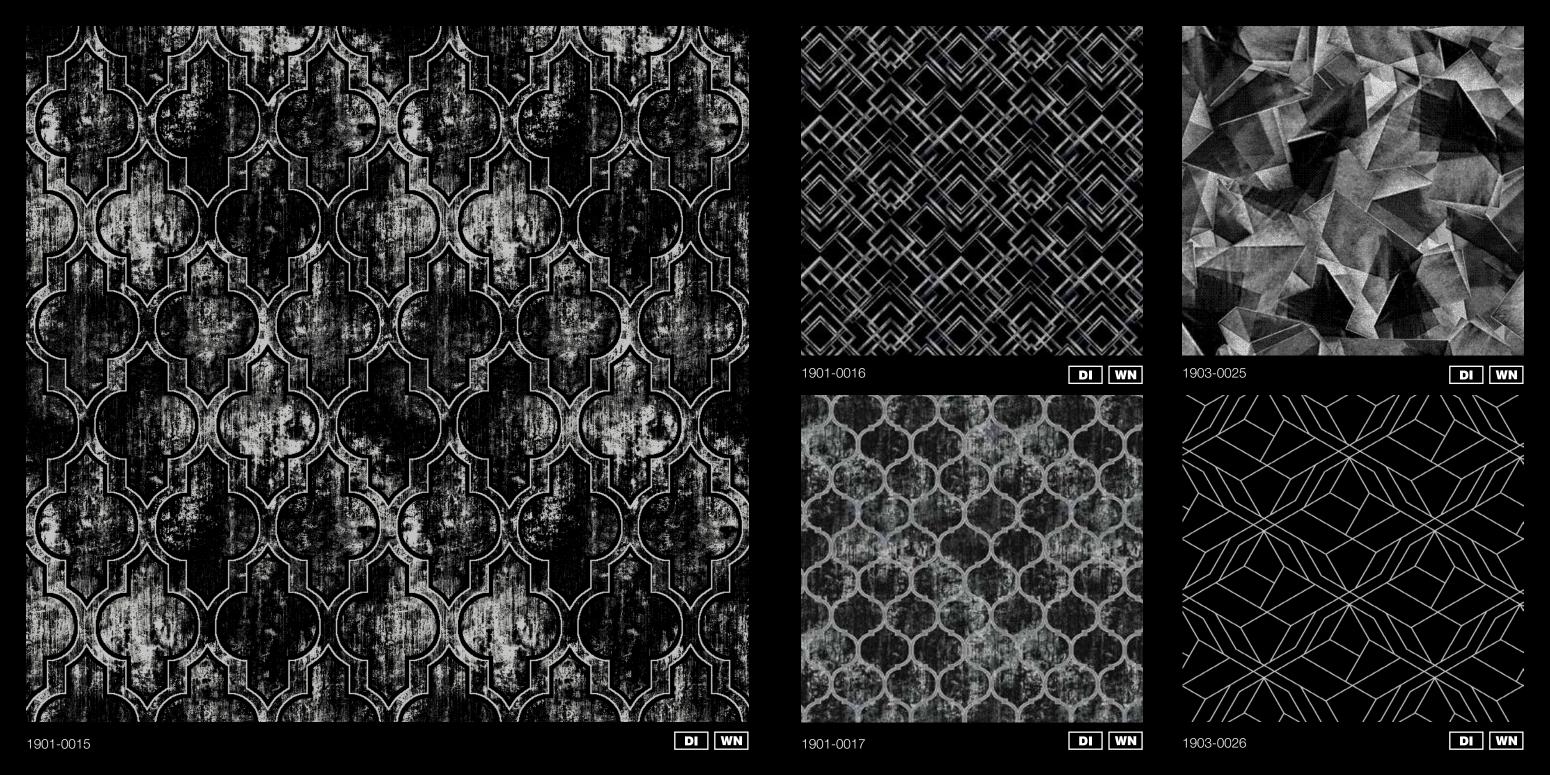

#### STEP 2: CHOOSE YOUR OVERLAY

Select a design from our curated catalogue or provide your own.

Refer to pages for more overlay options

### STEP 3: CHOOSE YOUR OVERLAY COLOUR

Select from our Vivid 101 range for a subtle design overlay or a splash of colour.