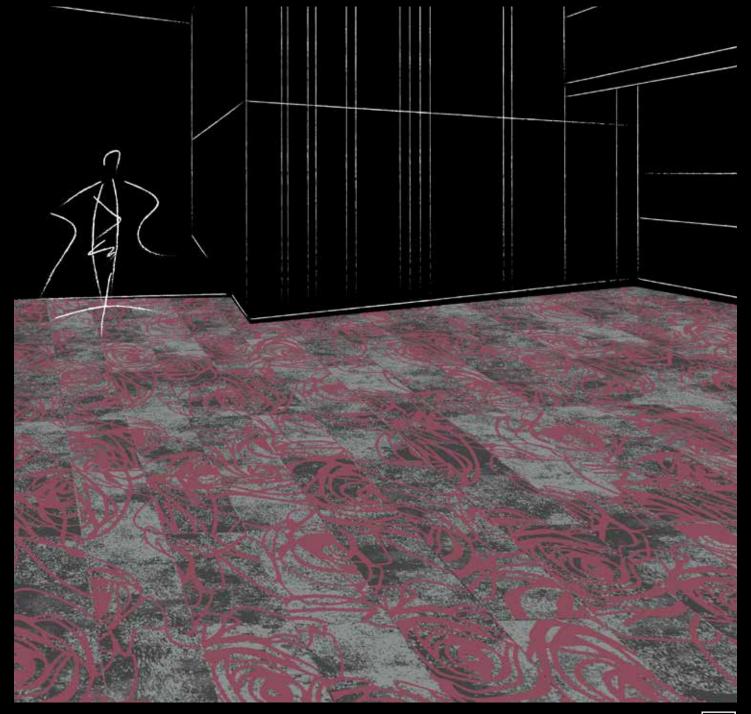

Signature's semi-custom modular program offers a fast and flexible option for creating custom modular tiles. Select from our range of curated options to make every project unique.

You're just 4 simple steps away from creating your own bespoke floor.

#### STEP 4: CHOOSE YOUR SHAPE

Select from 10 shapes by Signature – providing an array of possible tessellations.

Full custom modular also available upon request, for projects meeting minimum order requirements.