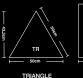

#### STEP 4: CHOOSE YOUR SHAPE

Select from 10 shapes by Signature – providing an array of possible tessellations.

Full custom modular also available upon request, for projects meeting minimum order requirements.