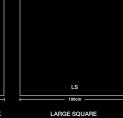

#### STEP 4: CHOOSE YOUR SHAPE

Select from 10 shapes by Signature – providing an array of possible tessellations.

Full custom modular also available upon request, for projects meeting minimum order requirements.