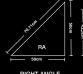

#### STEP 4: CHOOSE YOUR SHAPE

Select from 10 shapes by Signature – providing an array of possible tessellations.

Full custom modular also available upon request, for projects meeting minimum order requirements.