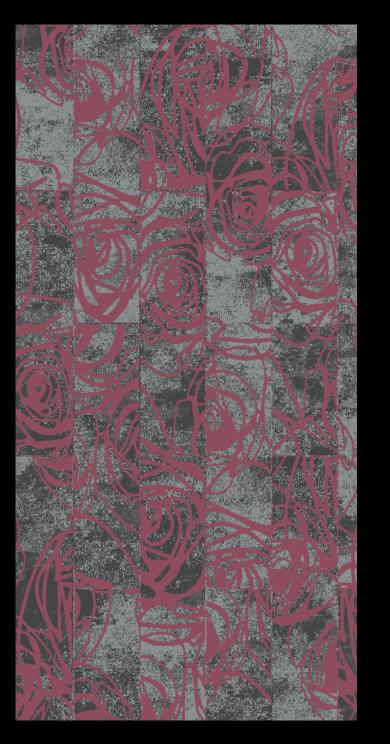

#### STEP 4: CHOOSE YOUR SHAPE

Select from 10 shapes by Signature – providing an array of possible tessellations.

Full custom modular also available upon request, for projects meeting minimum order requirements.