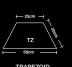

#### STEP 4: CHOOSE YOUR SHAPE

Select from 10 shapes by Signature – providing an array of possible tessellations.

Full custom modular also available upon request, for projects meeting minimum order requirements.