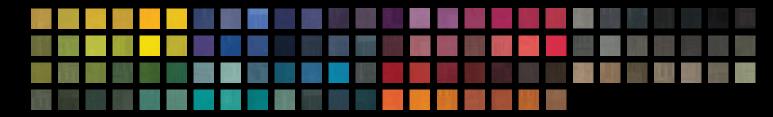

### STEP 3: CHOOSE YOUR OVERLAY COLOUR

Select from our Vivid 101 range for a subtle design overlay or a splash of colour.